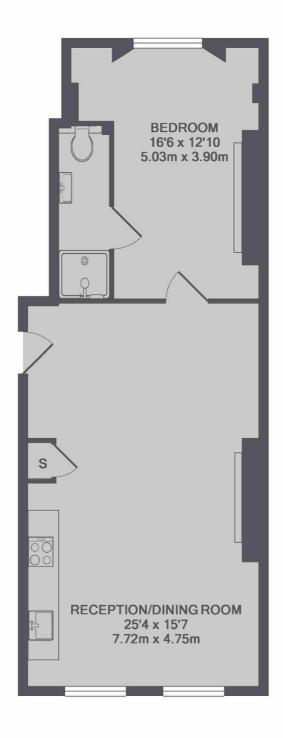

## Queen's Gate Terrace, London, SW7

TOTAL APPROX. FLOOR AREA 618 SQ.FT. (57.4 SQ.M.)

South Kensington

London SW7 4NR

Lettings

020 7244 7711

144 Old Brompton Road