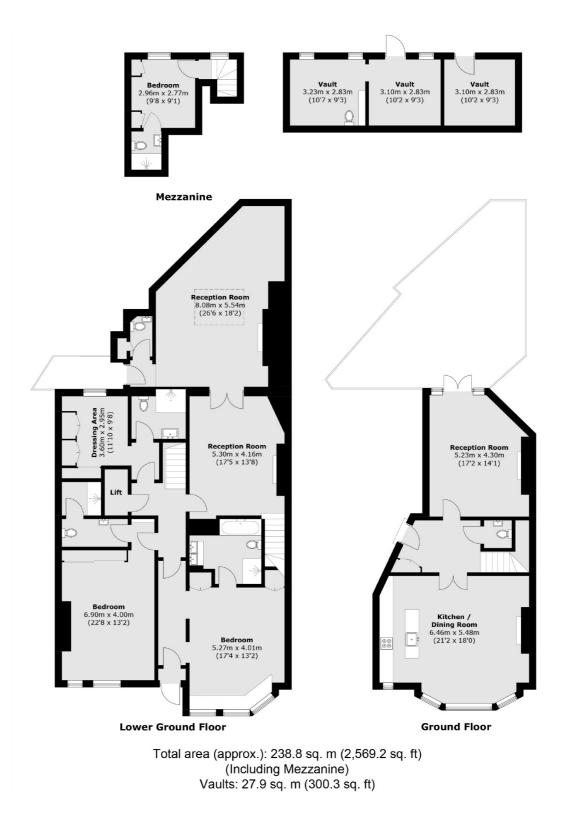

### Pont Street, SW1X £6,950 Per week

An amazing property with a private garden to rent in Knightsbridge in well maintained portered block. The property has been newly refurbished and benefits from two reception rooms, four double bedrooms and four bathrooms.

#### Features

Private Gardens Three Large Bedroom Porter Newly Refurbished Double High Ceilings Ample Storage Three Bathroom Excellent Location