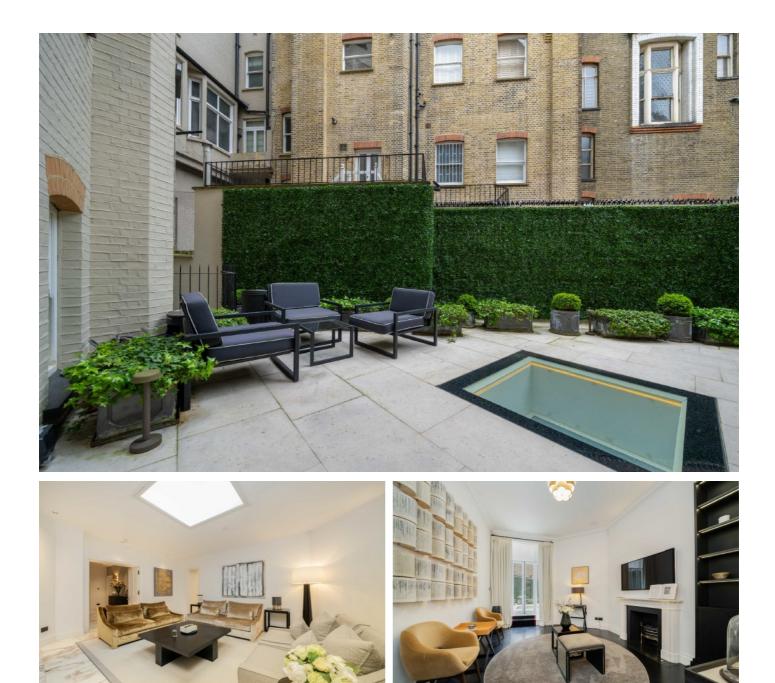

### Pont Street, SW1X £6,950 Per week

An amazing property with a private garden to rent in Knightsbridge in well maintained portered block. The property has been newly refurbished and benefits from two reception rooms, four double bedrooms and four bathrooms.

#### Features

Private Gardens Three Large Bedroom Porter Newly Refurbished Double High Ceilings Ample Storage Three Bathroom Excellent Location