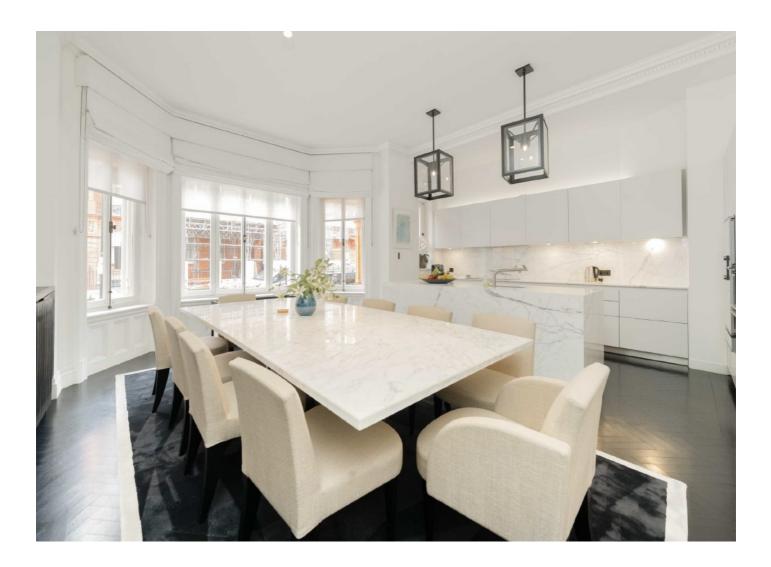

### Pont Street, SW1X £6,950 Per week

An amazing property with a private garden to rent in Knightsbridge in well maintained portered block. The property has been newly refurbished and benefits from two reception rooms, four double bedrooms and four bathrooms.

#### Features

Private Gardens Three Large Bedroom Porter Newly Refurbished Double High Ceilings Ample Storage Three Bathroom Excellent Location