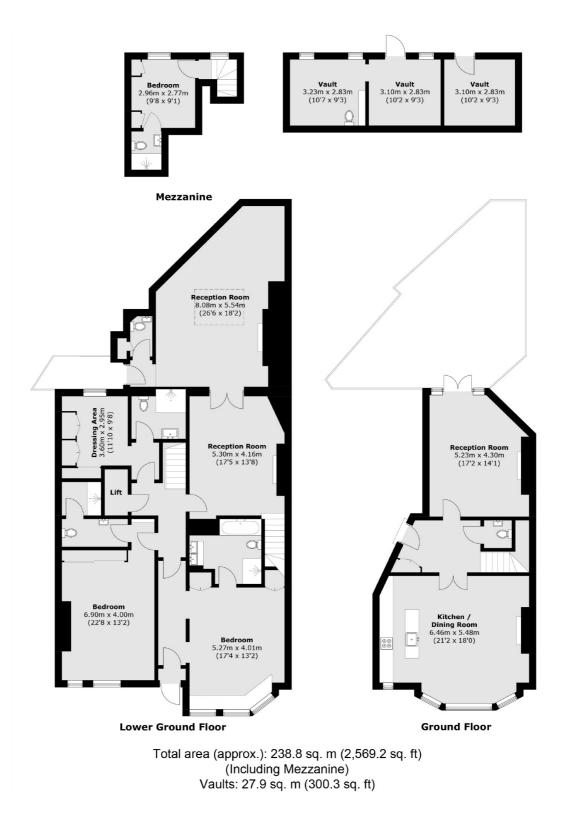

## Pont Street, SW1X £6,950 Per week

An amazing property with a private garden to rent in Knightsbridge in well maintained portered block. The property has been newly refurbished and benefits from two reception rooms, four double bedrooms and four bathrooms.

### Features

Private Gardens Three Large Bedroom Porter Newly Refurbished Double High Ceilings Ample Storage Three Bathroom Excellent Location

### Pont Street, London, SW1X

South Kensington 144 Old Brompton Road London SW7 4NR Lettings 020 7244 7711 Energy Rating: C. We aim to make our particulars both accurate and reliable. However they are not guaranteed; nor do they form part of an offer or contract. If you require clarification on any points then please contact us, especially if you're traveling some distance to view. Please note that appliances and heating systems have not been tested and therefore no warranties can be given as to their good working order.