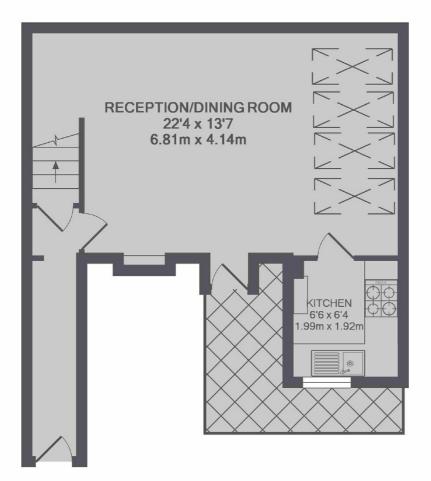

## Elvaston Place, London, SW7

1ST FLOOR

**GROUND FLOOR** 

South Kensington

London

Lettings

SW7 4NR

020 7244 7711

144 Old Brompton Road

TOTAL APPROX. FLOOR AREA 572 SQ.FT. (53.1 SQ.M.)