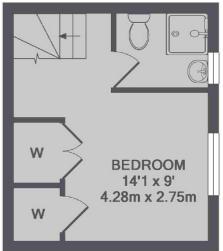

## Elvaston Place, London, SW7

1ST FLOOR

**GROUND FLOOR** 

South Kensington

London

Lettings

SW7 4NR

020 7244 7711

144 Old Brompton Road

TOTAL APPROX. FLOOR AREA 572 SQ.FT. (53.1 SQ.M.)