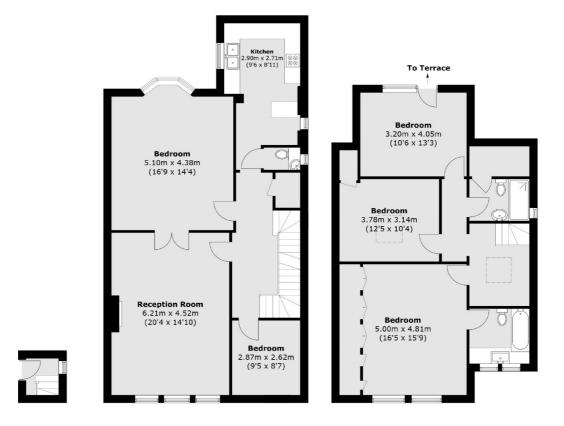

## Lexham Gardens, W8 £2,750,000

A meticulously finished split level, four double bedroom, two bathrooms apartment, situated over the third and fourth floor of this stucco fronted period building. The third floor consists of the main double reception room (fifth bedroom) with ample of natural light and views over the full length of the communal gardens. This floor also has one double bedroom, w/c separate kitchen and study area. The fourth floor has a further the three double bedrooms, one with en suite and separate bathroom. There is also plenty of storage throughout.

### Lexham Gardens, London, W8

Total area (approx.): 166.9 sq. m (1796.4 sq. ft)

South Kensington 144 Old Brompton Road London SW7 4NR Sales 0207 838 0108 Energy Rating: D. We aim to make our particulars both accurate and reliable. However they are not guaranteed; nor do they form part of an offer or contract. If you require clarification on any points then please contact us, especially if you're traveling some distance to view. Please note that appliances and heating systems have not been tested and therefore no warranties can be given as to their good working order.