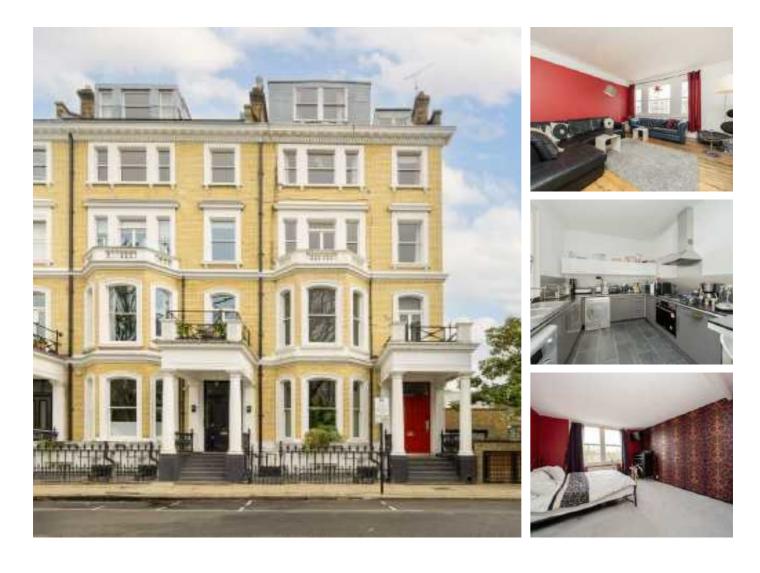

## Lexham Gardens, W8 £2,750,000

A meticulously finished split level, four double bedroom, two bathrooms apartment, situated over the third and fourth floor of this stucco fronted period building. The third floor consists of the main double reception room (fifth bedroom) with ample of natural light and views over the full length of the communal gardens. This floor also has one double bedroom, w/c separate kitchen and study area. The fourth floor has a further the three double bedrooms, one with en suite and separate bathroom. There is also plenty of storage throughout.

Lexham Gardens is perfectly located between Gloucester Road, Earls Court and High Street Kensington. Meaning you are well connected and spoilt for options when it comes to restaurants and shops.

#### Features

Four Double Bedrooms Share of Freehold Separate Kitchen Split Level Ample of Storage Gloucester Road Station