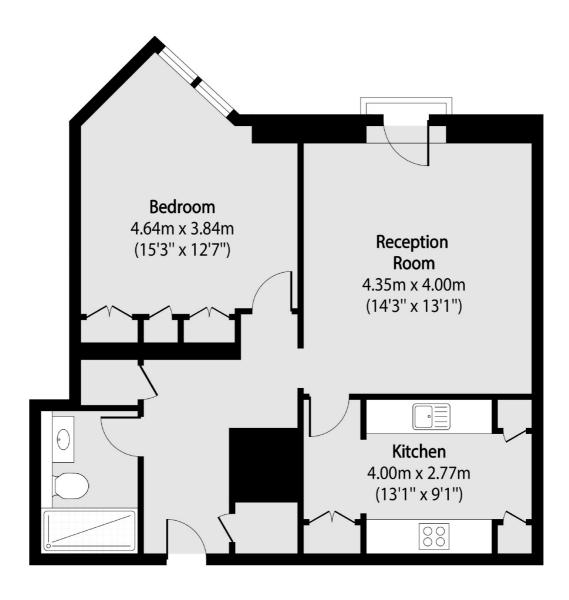

## Cromwell Road, SW7 £650,000

A modern one double bedroom apartment on the ninth floor of this secure ported building. The property is extremely well presented with a much wider than average separate kitchen area. The property further benefits from underground parking and where the property is located in the building, it is very quiet.

## Cromwell Road, London, SW7

Total area (approx): 62.24 sq m (670 sq. ft)

South Kensington

0207 838 0108

London

Sales

SW74NR

144 Old Brompton Road