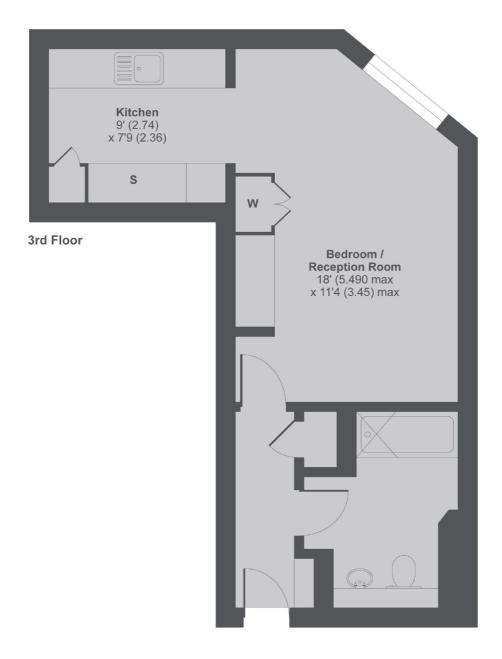

#### **Cromwell Road SW7**

MAIN HOUSE APPROX FLOOR AREA 382 SQ.FT 35.4 SQ.M

Copyright nichecom.co.uk 2017 Produced for Dexters REF: 160574

South Kensington

0207 838 0108

London

Sales

SW74NR