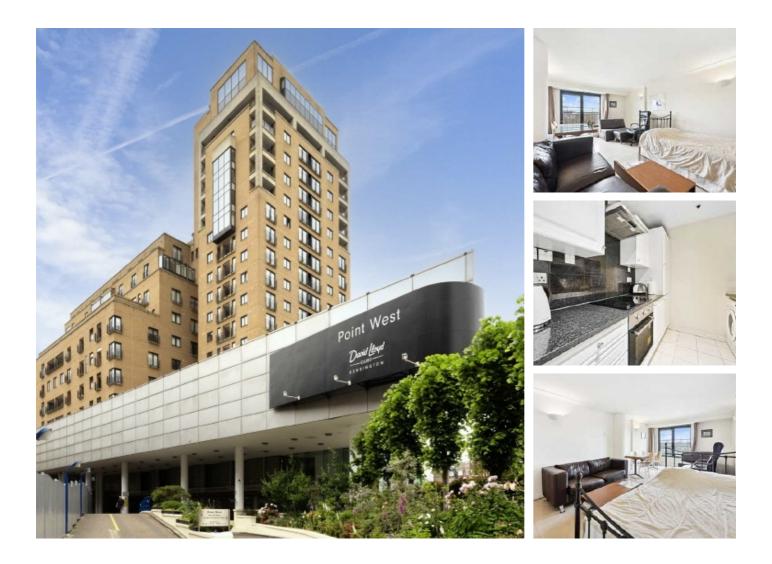

## **Cromwell Road, SW7** £375,000

A bright and spacious studio apartment on the eighth floor (with lift) in this popular portered block in South Kensington. The apartment comprises a large studio reception room, separate kitchen and bathroom. Further benefits include fantastic views over London.

The apartment is located in this popular development that benefits from a 24hr concierge and close proximity to the underground station and all the amenities of South Kensington and Gloucester Road.

#### Features

Studio Portered Building Separate Kitchen 24 hour Porter Contemporary Finish Eighth Floor (Lift Access)