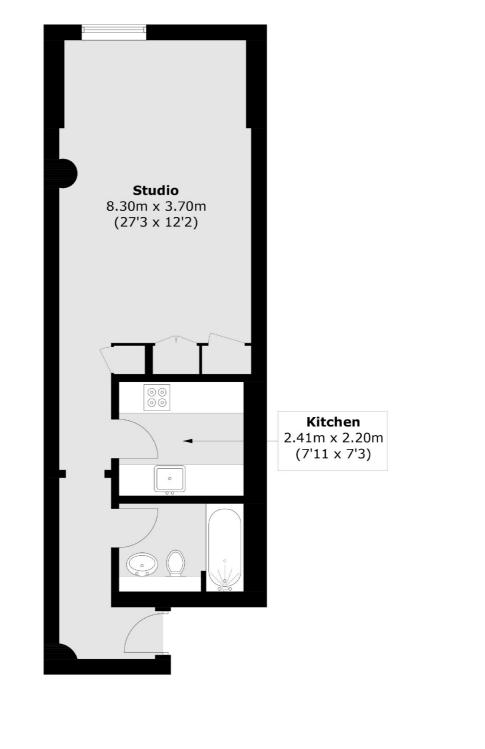

### Cromwell Road, London, SW7

Total area (approx.): 41.0 sq. m (441.3 sq. ft)

South Kensington 144 Old Brompton Road London SW7 4NR Sales 0207 838 0108 Energy Rating: C. We aim to make our particulars both accurate and reliable. However they are not guaranteed; nor do they form part of an offer or contract. If you require clarification on any points then please contact us, especially if you're traveling some distance to view. Please note that appliances and heating systems have not been tested and therefore no warranties can be given as to their good working order.