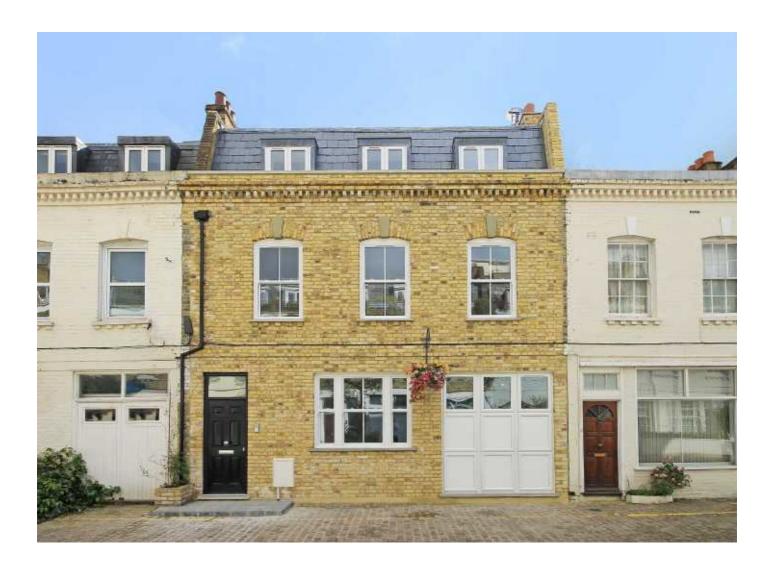

# Spear Mews, SW5 £2,850,000

A meticulously finished five bedroom mews house arranged over three floors with a large open plan kitchen/reception room, three bathrooms and plenty of storage throughout.

Spear Mews is conveniently located off Earls Court Road. Allowing for it's own little slice of heaven whilst remaining extremely close to the hustle and bustle of Earls Court.

## Spear Mews, SW5

A five bedroom newly built house on a quiet and desirable mews street. The house is laid out over three floors, with a large open plan kitchen reception on the ground floor and the bedrooms on the first and second floor.

This road is situated in one of the in demand places to live, being surrounded by beautiful Victorian buildings, yet for commuters, both entrances to the tube station are close by, as are the shops, bars, cafes and restaurants in the area.