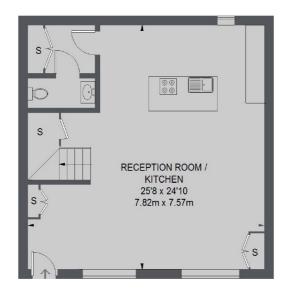

Oak Flooring New Build







## Spear Mews, SW5

A five bedroom newly built house on a quiet and desirable mews street. The house is laid out over three floors, with a large open plan kitchen reception on the ground floor and the bedrooms on the first and second floor.

There are three fully tiled modern bathrooms with the rest of the property fitted with hardwood flooring. The kitchen has a granite work surface with a separate large fridge and a freezer, while benefiting from plenty of storage.

This road is situated in one of the in demand places to live, being surrounded by beautiful Victorian buildings, yet for commuters, both entrances to the tube station are close by, as are the shops, bars, cafes and restaurants in the area.



## Spear Mews, London, SW5



#### **SECOND FLOOR**



South Kensington

London

Sales

SW7 4NR

0207 838 0108

144 Old Brompton Road



## **GROUND FLOOR**

### **FIRST FLOOR**

TOTAL APPROX. FLOOR AREA (EXCLUDING VOID) 1827 SQ. FT. (169.71 SQ. M.)



Energy Rating: E. We aim to make our particulars both accurate and reliable. However they are not guaranteed; nor do they form part of an offer or contract. If you require clarification on any points then please contact us, especially if you're traveling some distance to view. Please note that appliances and heating systems have not been tested and therefore no warranties can be given as to their good working order.