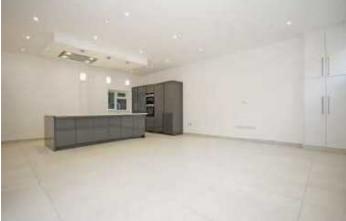

There are three fully tiled modern bathrooms with the rest of the property fitted with hardwood flooring. The kitchen has a granite work surface with a separate large fridge and a freezer, while benefiting from plenty of storage.