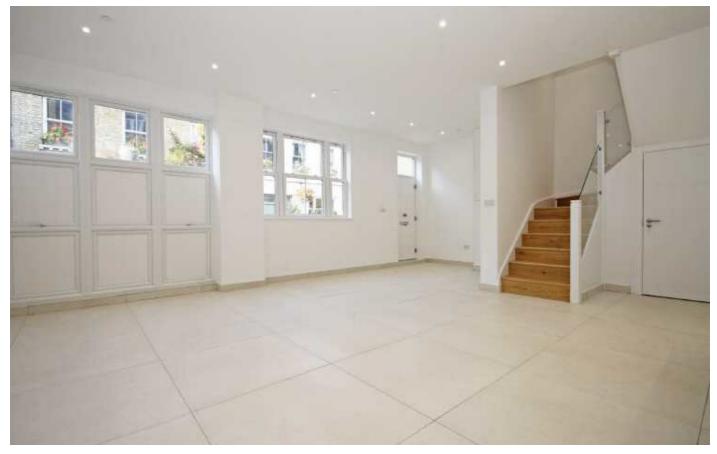

## Spear Mews, SW5

A five bedroom newly built house on a quiet and desirable mews street. The house is laid out over three floors, with a large open plan kitchen reception on the ground floor and the bedrooms on the first and second floor.

There are three fully tiled modern bathrooms with the rest of the property fitted with hardwood flooring. The kitchen has a granite work surface with a separate large fridge and a freezer, while benefiting from plenty of storage.