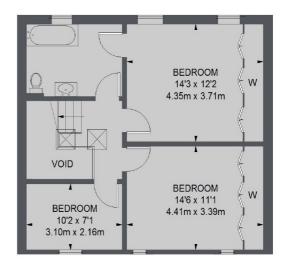

### **FIRST FLOOR**

TOTAL APPROX. FLOOR AREA (EXCLUDING VOID) 1827 SQ. FT. (169.71 SQ. M.)

Energy Rating: E. We aim to make our particulars both accurate and reliable. However they are not guaranteed; nor do they form part of an offer or contract. If you require clarification on any points then please contact us, especially if you're traveling some distance to view. Please note that appliances and heating systems have not been tested and therefore no warranties can be given as to their good working order.