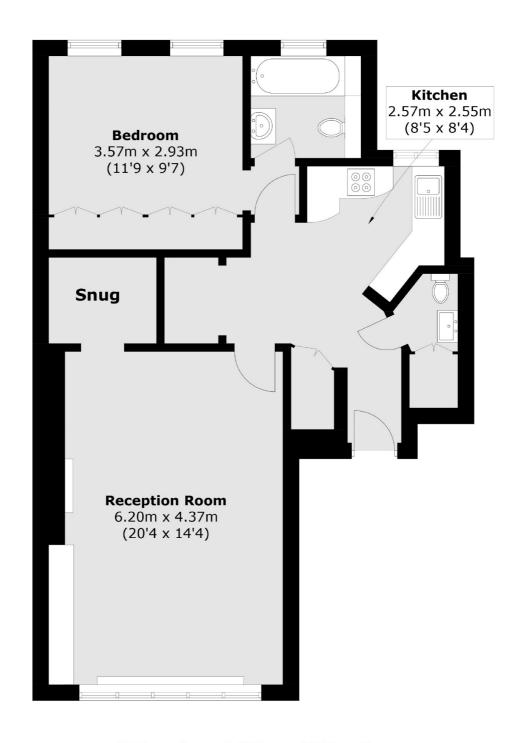

## Drayton Gardens, London, SW10

Total area (approx.): 69.2 sq. m (744.9 sq. ft)

South Kensington

0207 838 0108

London

Sales

SW74NR

144 Old Brompton Road