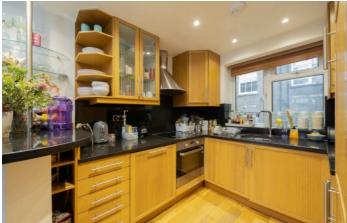

## Stanhope Mews East, SW7

Finished to a high standard throughout, upon entering the property you have two double bedrooms, one bathroom and large under stairs storage area. The first floor enters you into the main open plan kitchen reception area which has lots of natural light.