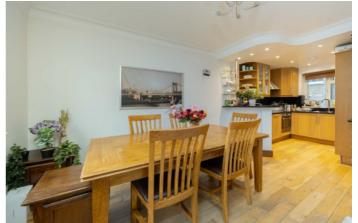

## Stanhope Mews East, SW7

Finished to a high standard throughout, upon entering the property you have two double bedrooms, one bathroom and large under stairs storage area. The first floor enters you into the main open plan kitchen reception area which has lots of natural light.