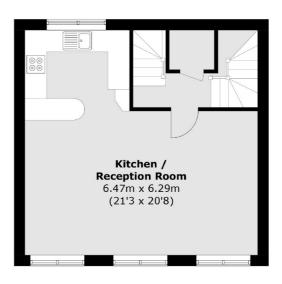

## Stanhope Mews East, SW7

Finished to a high standard throughout, upon entering the property you have two double bedrooms, one bathroom and large under stairs storage area. The first floor enters you into the main open plan kitchen reception area which has lots of natural light.

#### **First Floor**

Total area (approx.): 114.1 sq. m (1,228.1 sq. ft) Terrace: 8.0 sq. m (86.1 sq. ft)

Energy Rating: . We aim to make our particulars both accurate and reliable. However they are not guaranteed; nor do they form part of an offer or contract. If you require clarification on any points then please contact us, especially if you're traveling some distance to view. Please note that appliances and heating systems have not been tested and therefore no warranties can be given as to their good working order.