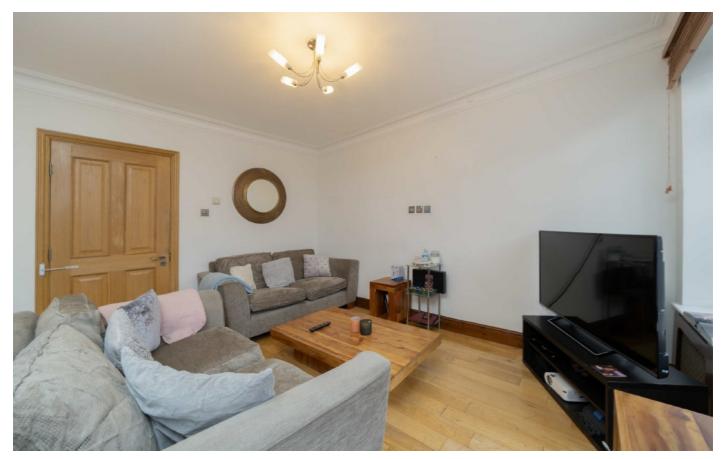

## Stanhope Mews East, SW7

Finished to a high standard throughout, upon entering the property you have two double bedrooms, one bathroom and large under stairs storage area. The first floor enters you into the main open plan kitchen reception area which has lots of natural light.