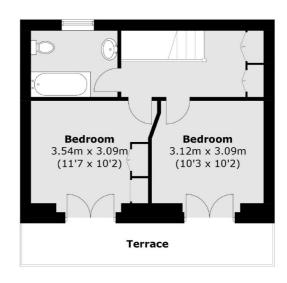

### **Second Floor**

#### **First Floor**

Total area (approx.): 114.1 sq. m (1,228.1 sq. ft) Terrace: 8.0 sq. m (86.1 sq. ft)

Energy Rating: . We aim to make our particulars both accurate and reliable. However they are not guaranteed; nor do they form part of an offer or contract. If you require clarification on any points then please contact us, especially if you're traveling some distance to view. Please note that appliances and heating systems have not been tested and therefore no warranties can be given as to their good working order.