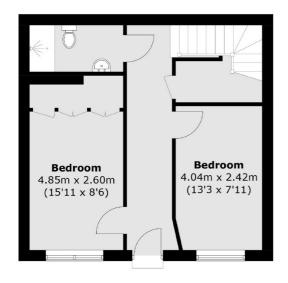

## Stanhope Mews East, SW7

Finished to a high standard throughout, upon entering the property you have two double bedrooms, one bathroom and large under stairs storage area. The first floor enters you into the main open plan kitchen reception area which has lots of natural light.

On the top floor comprises the second bathroom and two double bedrooms, both of which have direct access to the terrace area. There is also a large storage area on the landing.

#### **Ground Floor**