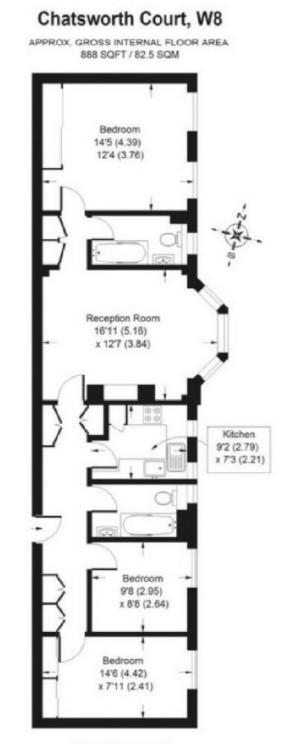

## Pembroke Road, W8 £975,000

The property offers three double bedrooms, two bathrooms, a large lounge with separate kitchen and plenty of storage throughout. The flat is located on the second floor (with lift) of this portered development and has access to communal gardens.

## Pembroke Road, London, W8

SECOND FLOOR

South Kensington 144 Old Brompton Road London SW7 4NR Sales 0207 838 0108 Energy Rating: C. We aim to make our particulars both accurate and reliable. However they are not guaranteed; nor do they form part of an offer or contract. If you require clarification on any points then please contact us, especially if you're traveling some distance to view. Please note that appliances and heating systems have not been tested and therefore no warranties can be given as to their good working order.