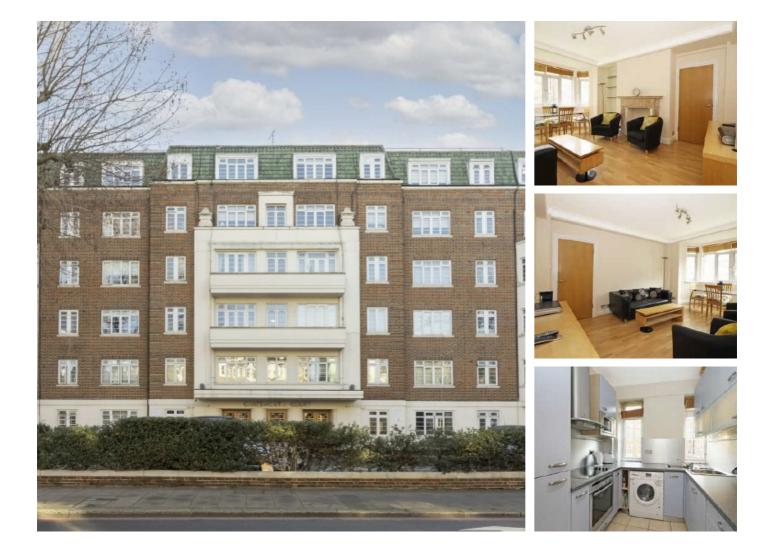

## Pembroke Road, W8 £975,000

The property offers three double bedrooms, two bathrooms, a large lounge with separate kitchen and plenty of storage throughout. The flat is located on the second floor (with lift) of this portered development and has access to communal gardens.

Chatsworth Court is located close to all local amenities and transport links of both Earl's Court and High Street Kensington allowing easy access to central London.

## Features

Three Bedrooms Two Bathrooms 24 Hour Porter Overlooks Garden Square Second Floor With Lift Wood Flooring