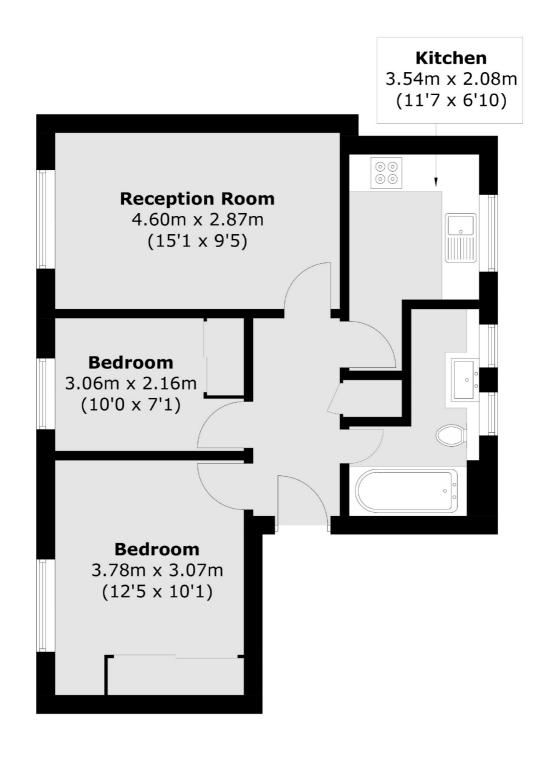

## Nevern Square, London, SW5

Total area (approx.): 50.3 sq. m (541.0 sq. ft)

South Kensington

0207 838 0108

London

Sales

SW74NR

144 Old Brompton Road