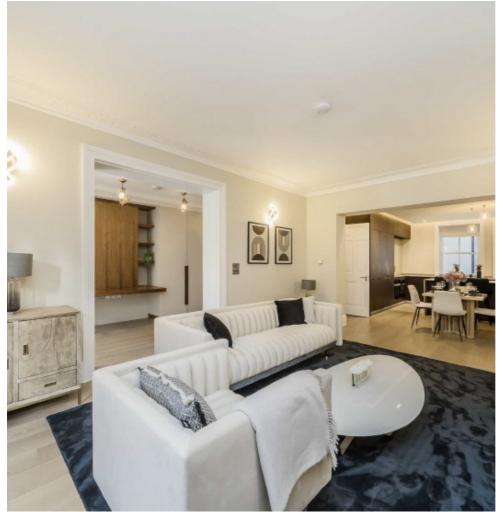

## Drayton Gardens, SW10

£3,275 Per week

A tastefully decorated lateral apartment on the raised ground floor within this well maintained red brick mansion block with porter.

The property has been extensively renovated throughout and boast an open plan kitchen reception with integrated appliances, semi separate study area leading out to a balcony, 5 bedrooms, 3 bathrooms (2 en-suites).

## **Features**

Five Bedrooms Mansion Block Raised Ground Floor Three Bathrooms Private Balcony Newly Renovated