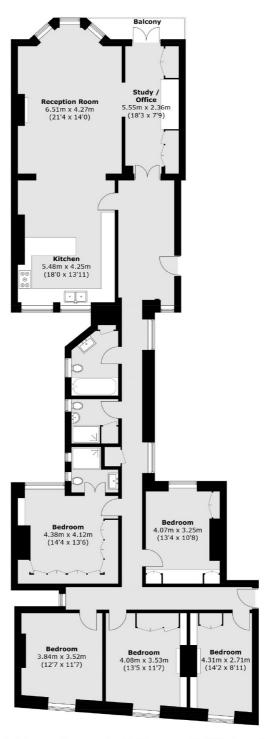

## Drayton Gardens, SW10

£3,275 Per week

A tastefully decorated lateral apartment on the raised ground floor within this well maintained red brick mansion block with porter.

The property has been extensively renovated throughout and boast an open plan kitchen reception with integrated appliances, semi separate study area leading out to a balcony, 5 bedrooms, 3 bathrooms (2 en-suites).

## **Features**

Five Bedrooms Mansion Block Raised Ground Floor Three Bathrooms Private Balcony Newly Renovated

## Drayton Gardens, London, SW10

Total area (approx.): 197.0 sq. m (2,120.5 sq. ft) Balcony : 3.4 sq. m (36.6 sq. ft)

South Kensington

London

Lettings

SW7 4NR

020 7244 7711

144 Old Brompton Road