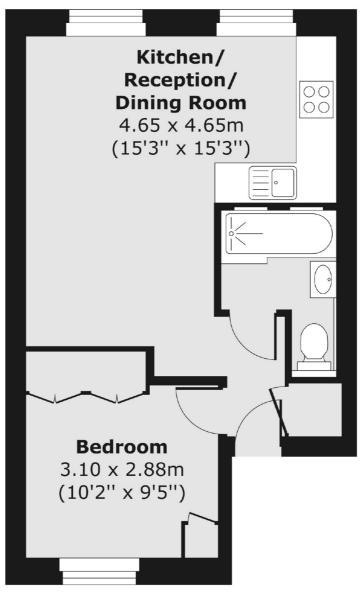

## Warwick Road, W14 £380,000

A spacious top floor flat with a bright westerly facing reception room, large double bedroom and open plan kitchen / diner. The property further benefits from double glazing throughout and has been recently redecorated.

### Second Floor

Total area (approx.) 33.21 sq. m (357 sq. ft)

South Kensington

0207 838 0108

London

Sales

SW74NR

144 Old Brompton Road