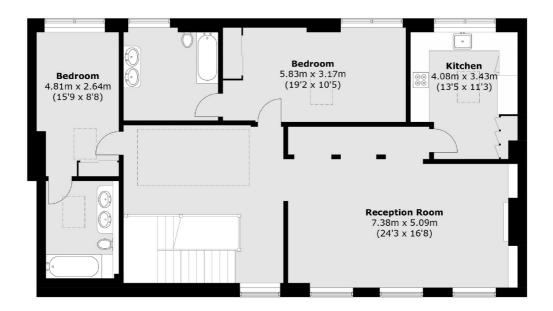

## Gaspar Mews, SW5

£2,795 Per week

An extremely rare opportunity to rent this newly refurbished three double bedroom, three bathroom mews house, which also benefits from two kitchens and a double garage.

## **Features**

Three Double Bedrooms
Three Bathrooms
Brand New Refurb
Two Kitchens
Double Garage
Mews House

## Gaspar Mews, London, SW5

**First Floor** 

**Ground Floor** 

Total area (approx.): 248.9 sq. m (2,679.2 sq. ft) (Including Garage)

South Kensington

London

Lettings

SW7 4NR