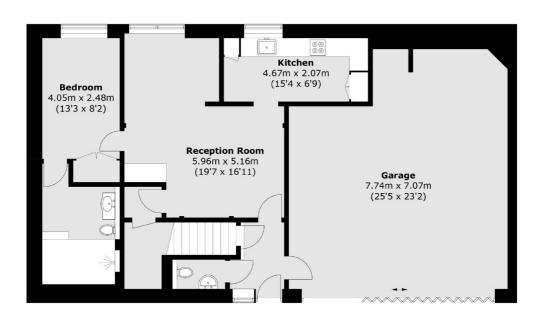

## Gaspar Mews, SW5

£2,795 Per week

An extremely rare opportunity to rent this newly refurbished three double bedroom, three bathroom mews house, which also benefits from two kitchens and a double garage.

## **Features**

Three Double Bedrooms
Three Bathrooms
Brand New Refurb
Two Kitchens
Double Garage
Mews House

## Gaspar Mews, London, SW5

**First Floor** 

**Ground Floor** 

Total area (approx.): 248.9 sq. m (2,679.2 sq. ft) (Including Garage)

South Kensington

London

Lettings

SW7 4NR