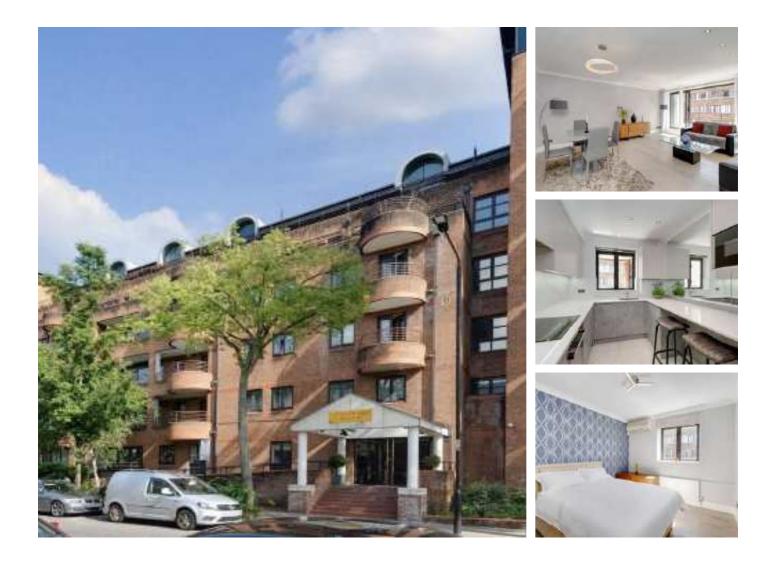

## Pembroke Road, W8 £1,300,000

This modern, lateral two double bedroom two bathroom apartment is based on the 4th floor of a 24hr portered development. The property is finished to a meticulous standard throughout, further benefits include residents gym, pool & sauna.

Huntsmore House is located with easy access to all local amenities and transport links of both High Street Kensington and Earl's Court with an 24hr Tesco supermarket only 0.1 mile away.

### Features

Two Double Bedrooms Two Bathrooms Private Balcony Air Conditioning Resident's Gym, Pool & Sauna 24hr Concierge