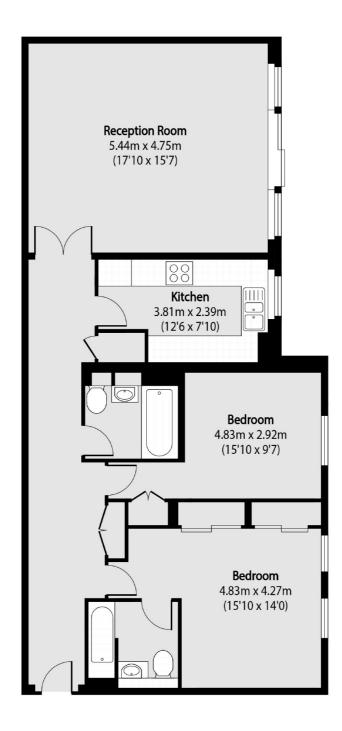

### Pembroke Road, London, W8

Total area (approx): 91.45 sq m (980 sq. ft)

South Kensington 144 Old Brompton Road London SW7 4NR Sales 0207 838 0108 Energy Rating: C. We aim to make our particulars both accurate and reliable. However they are not guaranteed; nor do they form part of an offer or contract. If you require clarification on any points then please contact us, especially if you're traveling some distance to view. Please note that appliances and heating systems have not been tested and therefore no warranties can be given as to their good working order.