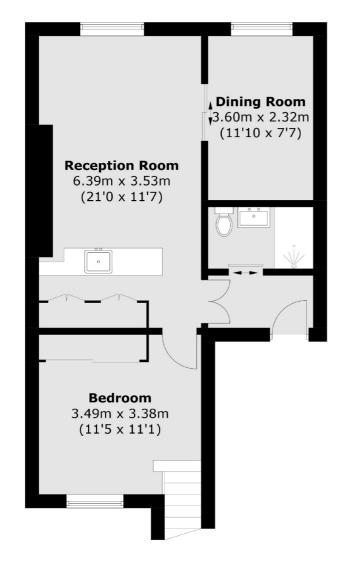

## **Dexters**









## Elvaston Place, SW7

£1,175 Per week

An impressive recently refurbished one and a half bedroom apartment on the second floor of this charming and well maintained period conversion

Close to Gloucester Road and Kensington High Street with a wide choice of cafes, shops and restaurants including the Waitrose supermarket, Boots chemist, prêt coffee shop and Black & Blue steak house and Whole Foods.

## **Features**

Brand Newly Refurbished Double High Ceilings Bright And Spacious Wooden Floor Throughout Excellent Location Close To Hyde Park

## Elvaston Place, London, SW7





**Second Floor** 

South Kensington

London

Lettings

SW7 4NR

020 7244 7711

144 Old Brompton Road

**Third Floor** 

Total area (approx.): 59.0 sq. m (635.1 sq. ft)