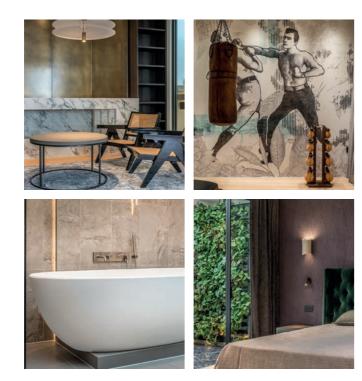

## **Princes Gate Mews**

South Kensington

Tucked away behind the Victoria and Albert Museum, a newly renovated double fronted mews house with four bedrooms, three bathrooms and a secure garage.

Entering the property, there is a welcoming hallway which leads to the kitchen with fully integrated appliances around a large island and space to accommodate a dining area.

On the lower ground floor, there is a L shaped reception room with glass walls to the hallway letting in plenty of natural light. Off the corridor, there is a bedroom with an en suite and a utility room. The first floor has a family bathroom and two spacious bedrooms, one with an en suite bathroom and the other is partitioned to separate the sleeping area and reception space.

On the second floor, there is the impressive principal bedroom which occupies the entire floor. There is a walk-in wardrobe, a balcony and an en suite bathroom with separate bath and shower. In addition, there is another room with a large sky light which could be used as a study.