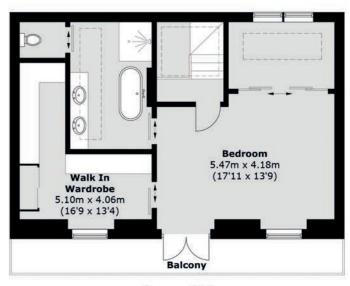

On the second floor, there is the impressive principal bedroom which occupies the entire floor. There is a walk-in wardrobe, a balcony and an en suite bathroom with separate bath and shower. In addition, there is another room with a large sky light which could be used as a study.

## Princes Gate Mews, South Kensington London, SW1P

First Floor

Reception Room
7.00m x 5.78m
(23'0 x 19'0)

Bedroom
4.56m x 3.80m
(15'0 x 12'6)

Second Floor

**Lower Ground Floor** 

**Ground Floor** 