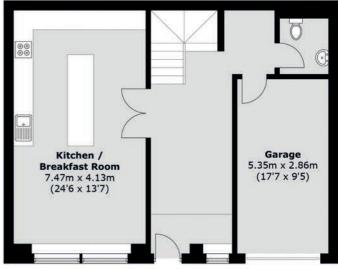

## Princes Gate Mews, South Kensington London, SW1P

First Floor

Reception Room
7.00m x 5.78m
(23'0 x 19'0)

Bedroom
4.56m x 3.80m
(15'0 x 12'6)

Second Floor

**Lower Ground Floor** 

**Ground Floor** 

## TOTAL APPROX. FLOOR AREA 2,993 SQ. FT (272.5 SQ. M) BALCONY 114 SQ. FT (10.6 SQ. M)

Energy Rating: B. We aim to make our particulars both accurate and reliable. However they are not guaranteed; nor do they form part of an offer or contract. If you require clarification on any points then please contact us, especially if you're traveling some distance to view. Please note that appliances and heating systems have not been tested and therefore no warranties can be given as to their good working order.