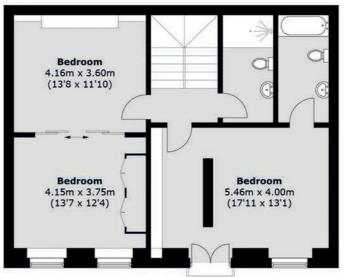

On the lower ground floor, there is a L shaped reception room with glass walls to the hallway letting in plenty of natural light. Off the corridor, there is a bedroom with an en suite and a utility room. The first floor has a family bathroom and two spacious bedrooms, one with an en suite bathroom and the other is partitioned to separate the sleeping area and reception space.

## Princes Gate Mews, South Kensington London, SW1P

First Floor

Reception Room
7.00m x 5.78m
(23'0 x 19'0)

Bedroom
4.56m x 3.80m
(15'0 x 12'6)

Second Floor

**Lower Ground Floor** 

**Ground Floor** 