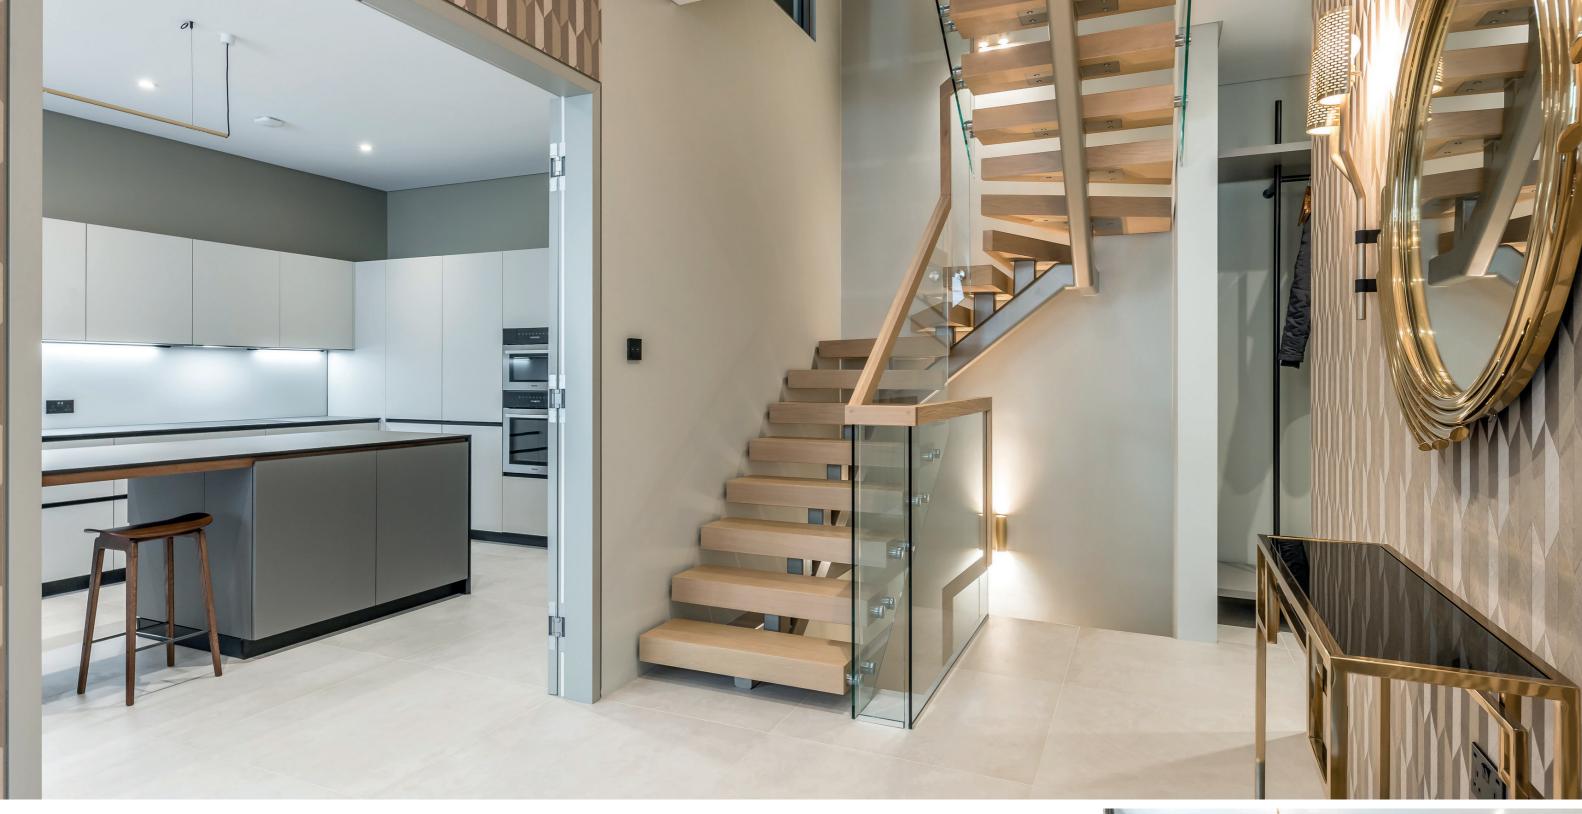

## **Princes Gate Mews**

South Kensington

Tucked away behind the Victoria and Albert Museum, a newly renovated double fronted mews house with four bedrooms, three bathrooms and a secure garage.

Entering the property, there is a welcoming hallway which leads to the kitchen with fully integrated appliances around a large island and space to accommodate a dining area.