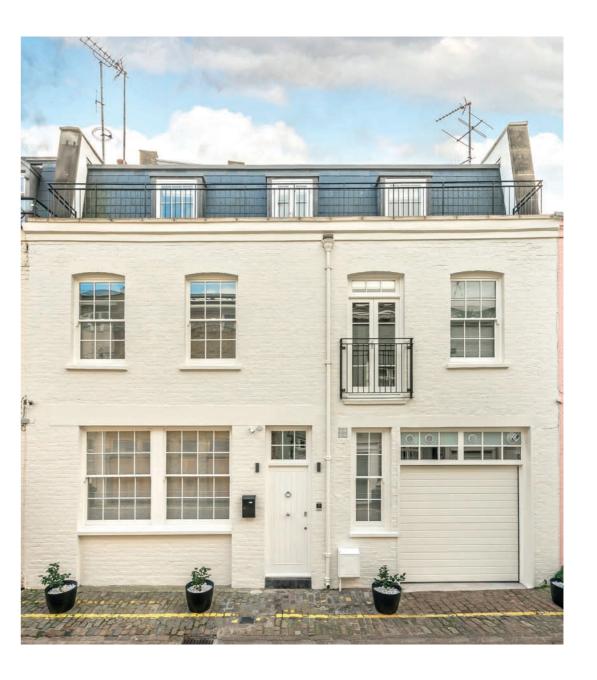

Princes Gate Mews
South Kensington

## **Princes Gate Mews**

South Kensington

Tucked away behind the Victoria and Albert Museum, a newly renovated double fronted mews house with four bedrooms, three bathrooms and a secure garage.

Entering the property, there is a welcoming hallway which leads to the kitchen with fully integrated appliances around a large island and space to accommodate a dining area.