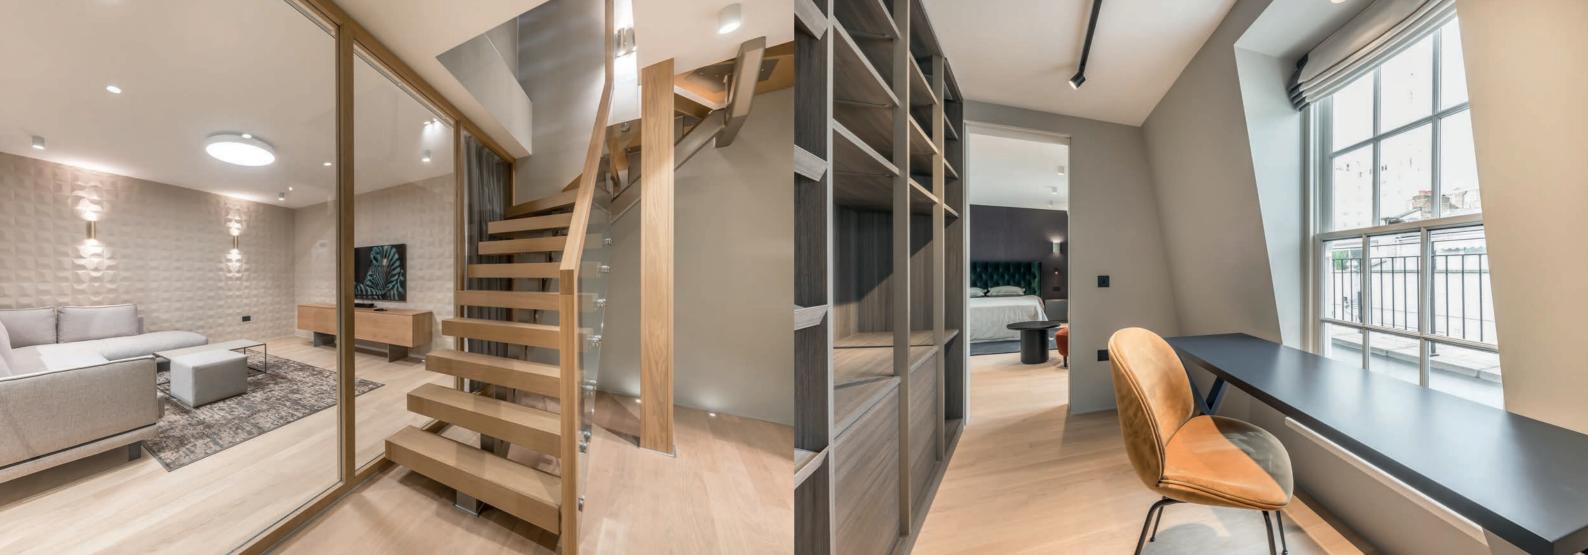

## **Princes Gate Mews**

South Kensington

Tucked away behind the Victoria and Albert Museum, a newly renovated double fronted mews house with four bedrooms, three bathrooms and a secure garage.

Entering the property, there is a welcoming hallway which leads to the kitchen with fully integrated appliances around a large island and space to accommodate a dining area.

On the lower ground floor, there is a L shaped reception room with glass walls to the hallway letting in plenty of natural light. Off the corridor, there is a bedroom with an en suite and a utility room. The first floor has a family bathroom and two spacious bedrooms, one with an en suite bathroom and the other is partitioned to separate the sleeping area and reception space.