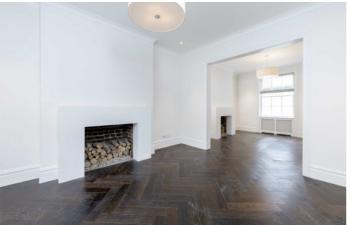

## Earls Court Road, W8

A four bedroom house arranged over four floors with wood flooring. The property comprises of a large double reception room on the raised ground floor, large kitchen with ample dining space (and guest toilet) with access to a private patio on the lower ground floor.

The upper floors comprise of two good sized double bedrooms, study an additional bedroom and family bathroom. The feature of this house is the beautiful master suite boasting double height ceiling with an en-suite bathroom on the first floor.