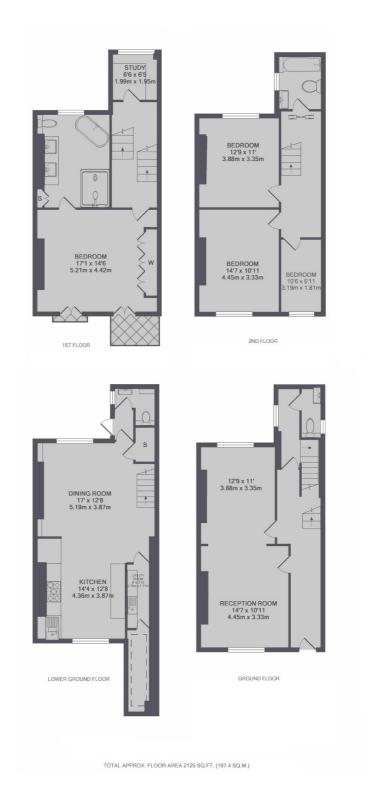

## Earls Court Road, W8

A four bedroom house arranged over four floors with wood flooring. The property comprises of a large double reception room on the raised ground floor, large kitchen with ample dining space (and guest toilet) with access to a private patio on the lower ground floor.

The upper floors comprise of two good sized double bedrooms, study an additional bedroom and family bathroom. The feature of this house is the beautiful master suite boasting double height ceiling with an en-suite bathroom on the first floor.

The home has plenty of storage and lots of natural light. This property also comes with a private parking space making this the perfect Kensington home.