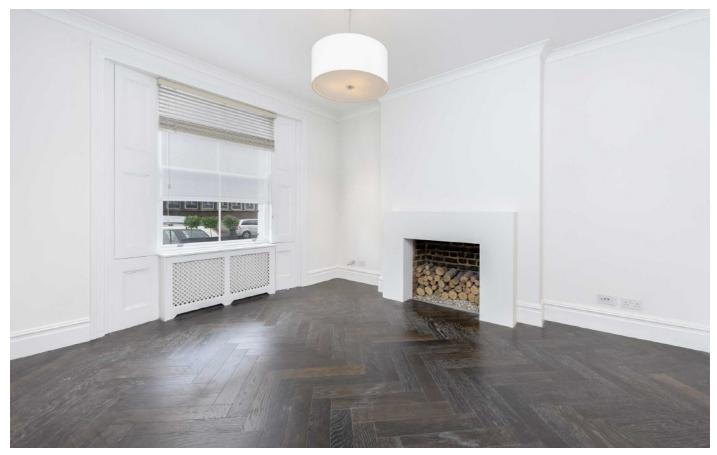

## Earls Court Road, W8

A four bedroom house arranged over four floors with wood flooring. The property comprises of a large double reception room on the raised ground floor, large kitchen with ample dining space (and guest toilet) with access to a private patio on the lower ground floor.

The upper floors comprise of two good sized double bedrooms, study an additional bedroom and family bathroom. The feature of this house is the beautiful master suite boasting double height ceiling with an en-suite bathroom on the first floor.

The home has plenty of storage and lots of natural light. This property also comes with a private parking space making this the perfect Kensington home.