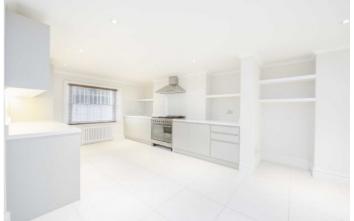

## Earls Court Road, W8

A four bedroom house arranged over four floors with wood flooring. The property comprises of a large double reception room on the raised ground floor, large kitchen with ample dining space (and guest toilet) with access to a private patio on the lower ground floor.