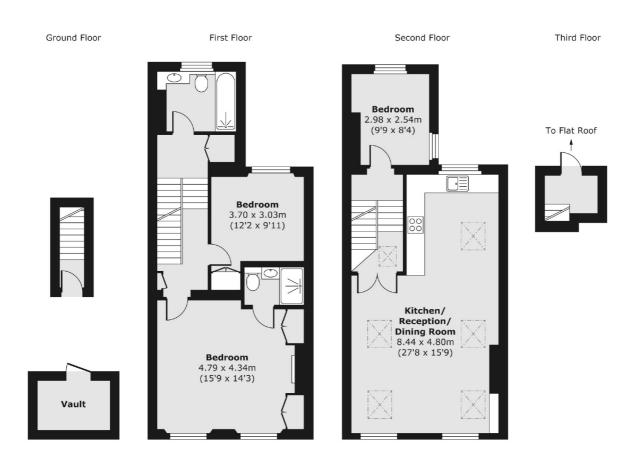

## Ifield Road, SW10 £1,500,000

A beautifully refurbished, modern three bedroom and two bathrooms duplex apartment located on the first and second floors of this substantial period building. The first floor comprises two double bedrooms, one with en-suite and separate family bathroom. Entering onto the second floor is the open plan kitchen reception room with impressive vaulted ceiling and ample of natural light. The property further benefits from a mezzanine floor leading to an undemised roof terrace.

## Ifield Road, London, SW10

Total area (approx.) 101.67 sq. m (1,094 sq. ft) Vault area (approx.) 3.84 sq. m (41 sq. ft)

South Kensington

London

Sales

SW7 4NR

0207 838 0108

144 Old Brompton Road