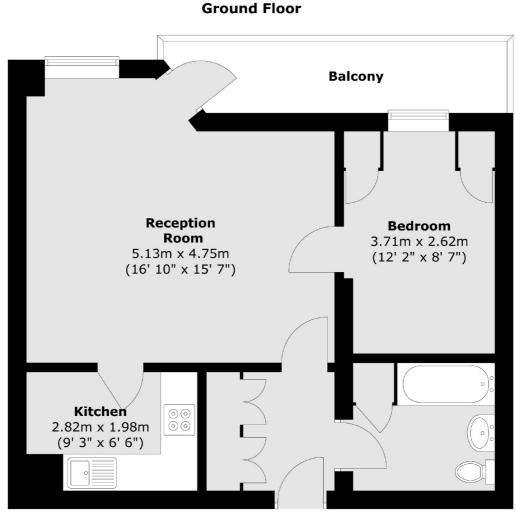

## Cromwell Road, London, SW5

Total area (approx.) : 49.3 sq. m (531 sq. ft) Total balcony area (approx.) : 6.5 sq. m (70 sq. ft)

South Kensington 144 Old Brompton Road London SW7 4NR Sales 0207 838 0108 Energy Rating: D. We aim to make our particulars both accurate and reliable. However they are not guaranteed; nor do they form part of an offer or contract. If you require clarification on any points then please contact us, especially if you're traveling some distance to view. Please note that appliances and heating systems have not been tested and therefore no warranties can be given as to their good working order.