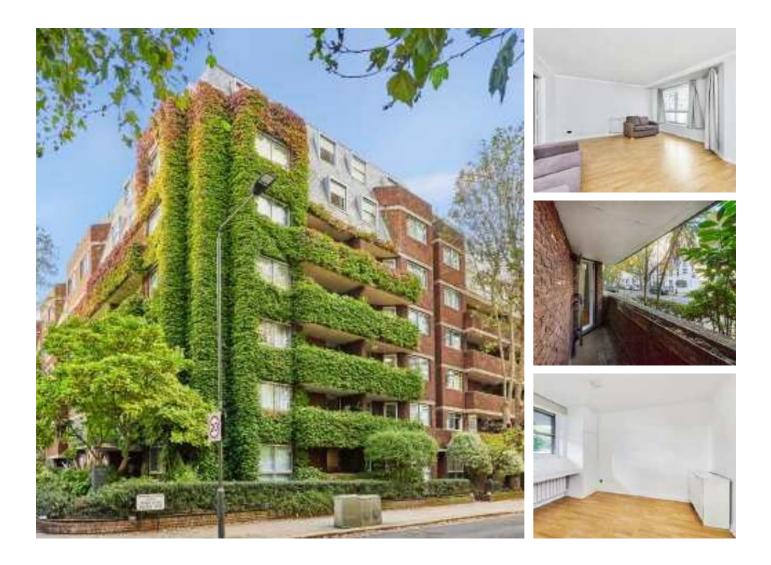

## Cromwell Road, SW5 £440,000

A ground floor one double bedroom apartment ideally situated close to both Gloucester Road and Earls Court underground stations. The property comprises entrance hall with bathroom to the right as you enter, this leads onto the reception room with separate kitchen and also access to the bedroom. Further benefits include 24 hour concierge.

Sherborne Court is located on the Cromwell Road within walking distance of both Gloucester Road and Earls Court Road. As well as easy access to the A4 and Heathrow.

## Features

One Bedroom Lift 24 Hour Porter Private Balcony Purpose Built Earl's Court Station