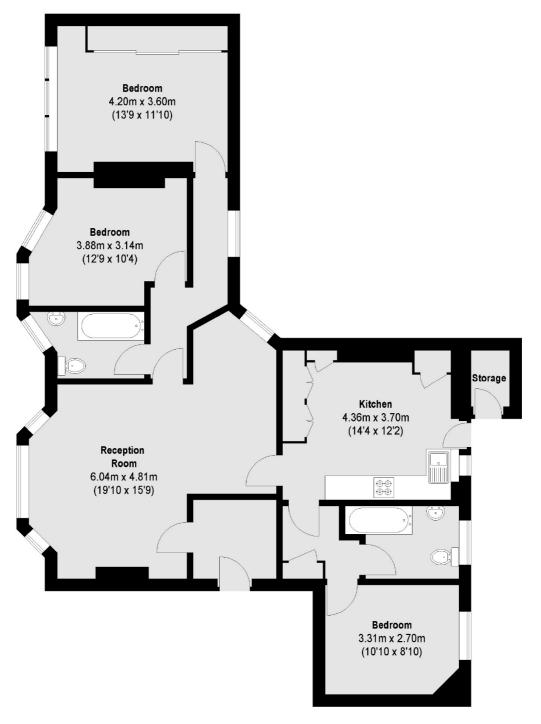

## Cromwell Crescent, London, SW5

Total area (approx.):103.53 sq. m (1114 Sq. ft) Storage (approx.):1.48 sq. m (16 Sq. ft)

South Kensington 144 Old Brompton Road London SW7 4NR Sales 0207 838 0108 Energy Rating: . We aim to make our particulars both accurate and reliable. However they are not guaranteed; nor do they form part of an offer or contract. If you require clarification on any points then please contact us, especially if you're traveling some distance to view. Please note that appliances and heating systems have not been tested and therefore no warranties can be given as to their good working order.