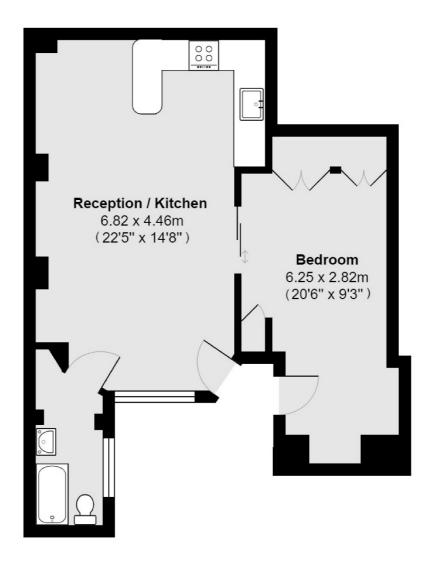

## Penywern Road, London, SW5

Total area 47.5 sq m ( approx ) ( 512 sq ft approx )

South Kensington 144 Old Brompton Road London SW7 4NR Sales 0207 838 0108 Energy Rating: C. We aim to make our particulars both accurate and reliable. However they are not guaranteed, nor do they form part of an offer or contract. If you require clarification on any points then please contact us, especially if you're traveling some distance to view. Please note that appliances and heating systems have not been tested and therefore no warranties can be given as to their good working order.