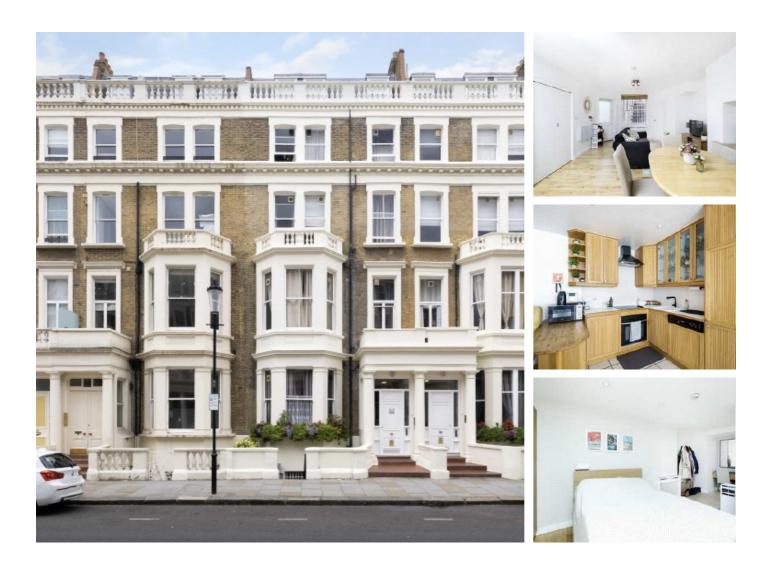

## Penywern Road, SW5 £485,000

A beautifully presented, well proportioned one bedroom apartment. Entering you walk into the large open plan kitchen reception area with bay window to the front. Off this is a good size double bedroom with plenty or storage, home office space and bathroom. The property further benefits from access to elegant communal garden.

Penywern Road is ideally located close to the shops and restaurants on Earls Court Road including Marks and Spencer simply foods, Byron Burger and Starbucks coffee shop. The closest underground station is Earls Court.

### Features

One Bedroom Immaculate Condition No Ongoing Chain Close To Earls Court Underground Open Plan Living