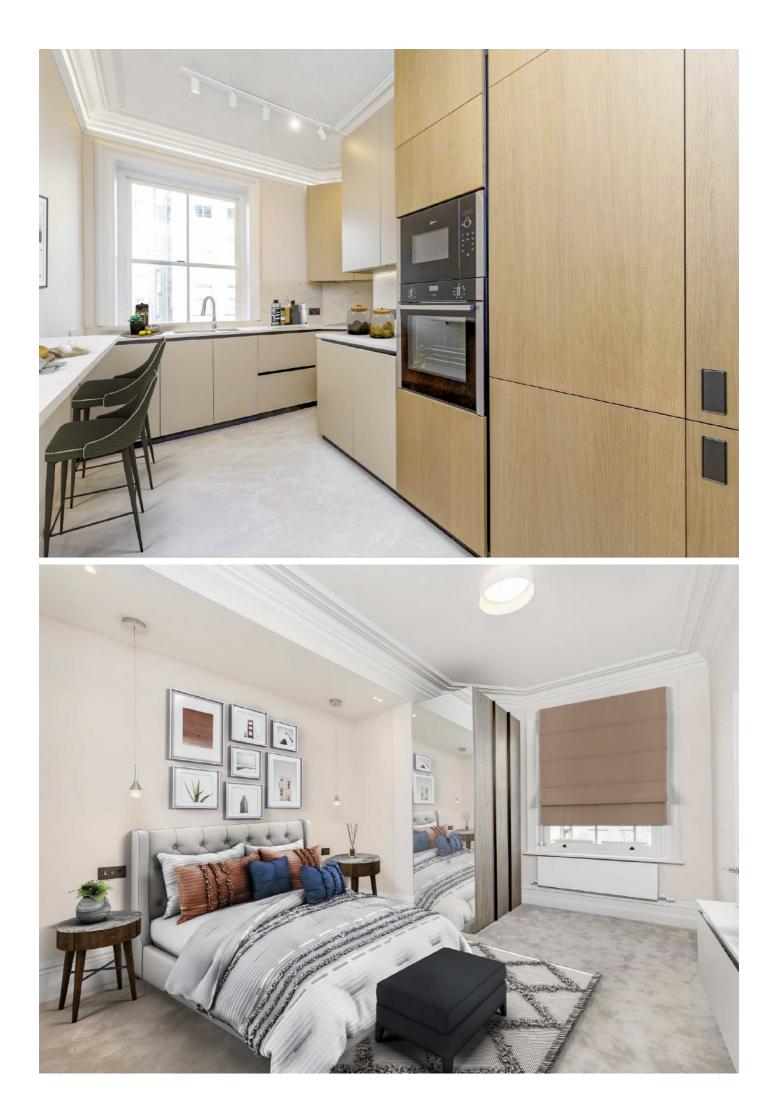

A separate modern kitchen fully fitted and integrated appliances with a breakfast bar. The flat contains two double bedrooms both with en suite and built in wardrobes. The principle bedroom en suite has both a separate bath and shower. The flat also contains a cloakroom off the hallway.