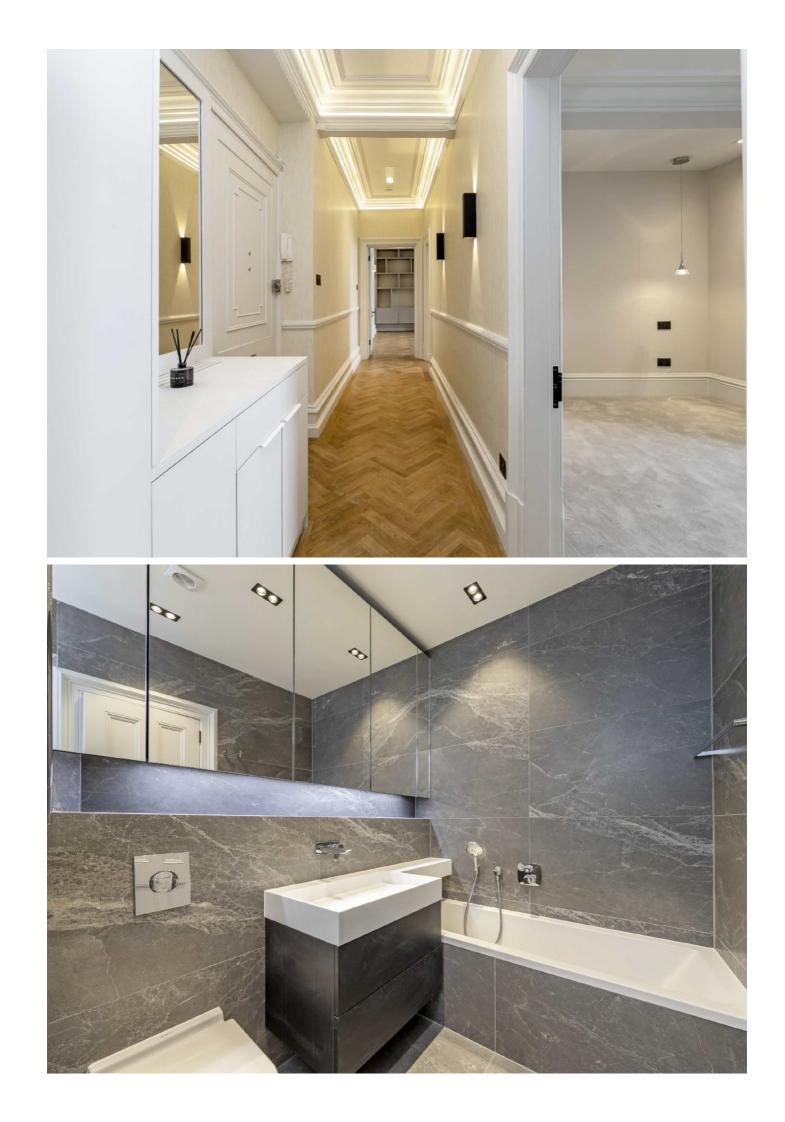

A separate modern kitchen fully fitted and integrated appliances with a breakfast bar. The flat contains two double bedrooms both with en suite and built in wardrobes. The principle bedroom en suite has both a separate bath and shower. The flat also contains a cloakroom off the hallway.