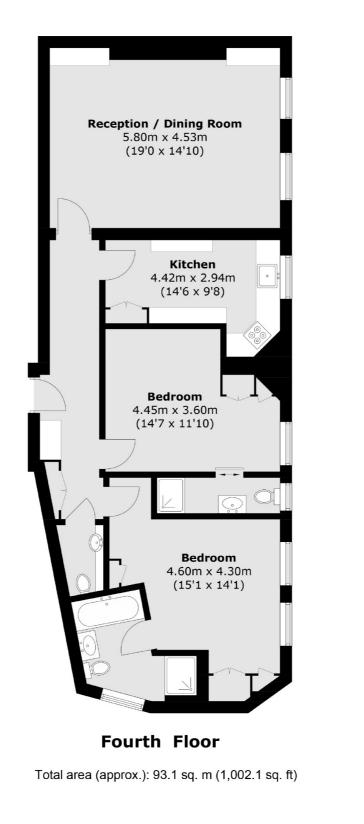

## Park Mansions, SW1X

An impressive forth floor newly renovated flat spanning over 1,000 sqft in the heart of Knightsbridge and moments from Hyde Park.

The property comprises of a welcoming entrance hallway, off which leads a reception room with integrated modern fireplace and built in fitted cabinetry either side and internal courtyard views.

A separate modern kitchen fully fitted and integrated appliances with a breakfast bar. The flat contains two double bedrooms both with en suite and built in wardrobes. The principle bedroom en suite has both a separate bath and shower. The flat also contains a cloakroom off the hallway.

The building is well maintained and has a porter at reception and a lift to the forth floor.

Park Mansions is located in heart of Knightsbridge surrounded by luxury brand shops and moments from the infamous Harvey Nichols and Harrods. As well as being in close proximity to the green open space of Hyde Park.