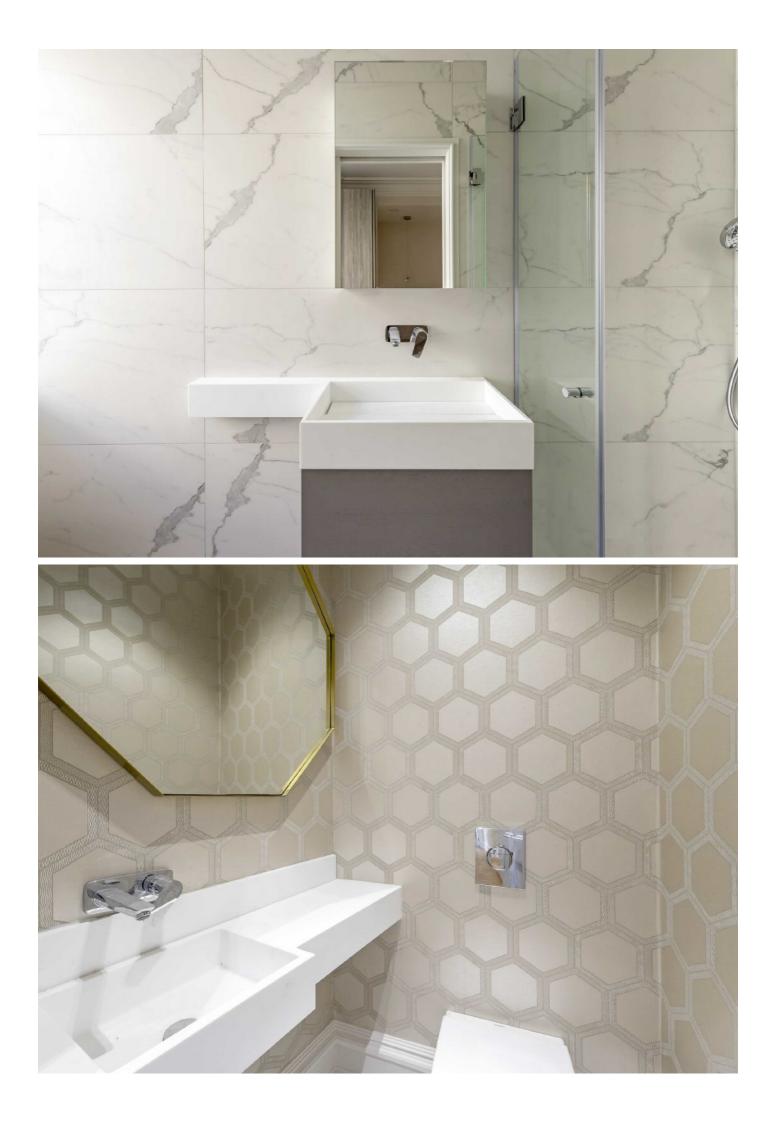

A separate modern kitchen fully fitted and integrated appliances with a breakfast bar. The flat contains two double bedrooms both with en suite and built in wardrobes. The principle bedroom en suite has both a separate bath and shower. The flat also contains a cloakroom off the hallway.