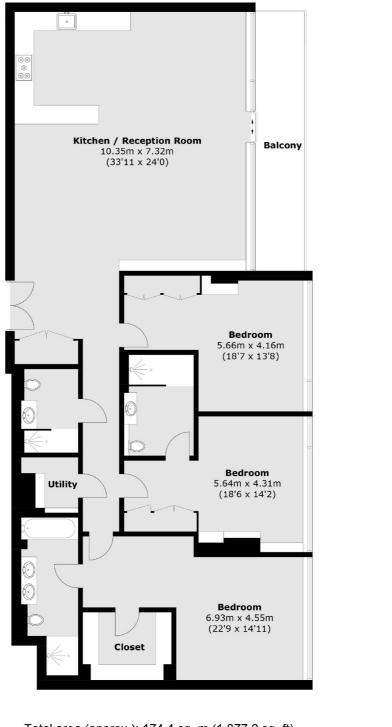

### Warwick Lane, London, W14

Total area (approx.): 174.4 sq. m (1,877.2 sq. ft) Balcony: 12.7 sq. m (136.7 sq. ft)

South Kensington 144 Old Brompton Road London SW7 4NR Sales 0207 838 0108 Energy Rating: B. We aim to make our particulars both accurate and reliable. However they are not guaranteed, nor do they form part of an offer or contract. If you require clarification on any points then please contact us, especially if you're traveling some distance to view. Please note that appliances and heating systems have not been tested and therefore no warranties can be given as to their good working order.