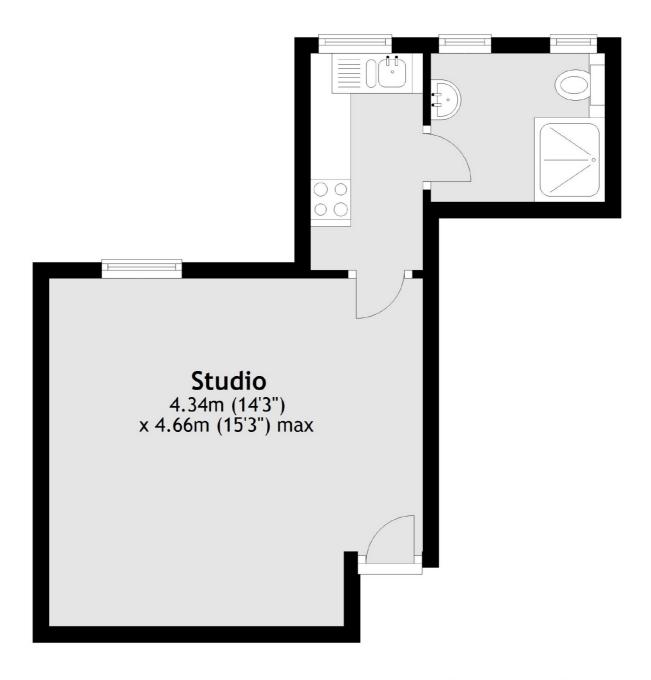

## Collingham Place, SW5 £360,000

A very well maintained bright and spacious studio apartment, situated on the fourth floor of this period conversion with a separate kitchen.

Collingham Place is ideally located within close proximity to Gloucester Road and Earls Court Stations and all the shops, restaurants and amenities on offer. Easy access on to the A4/M4 towards Heathrow and near the green open spaces of Kensington Gardens and Holland Park.

## **Features**

Large Studio
Period Conversion
Separate Kitchen
Gloucester Road Tube
Share Of Freehold
Close to Amenities

## Collingham Place, London, SW5

Total area: approx. 27.4 sq. metres (295.3 sq. feet)

South Kensington

0207 838 0108

London

Sales

SW74NR

144 Old Brompton Road