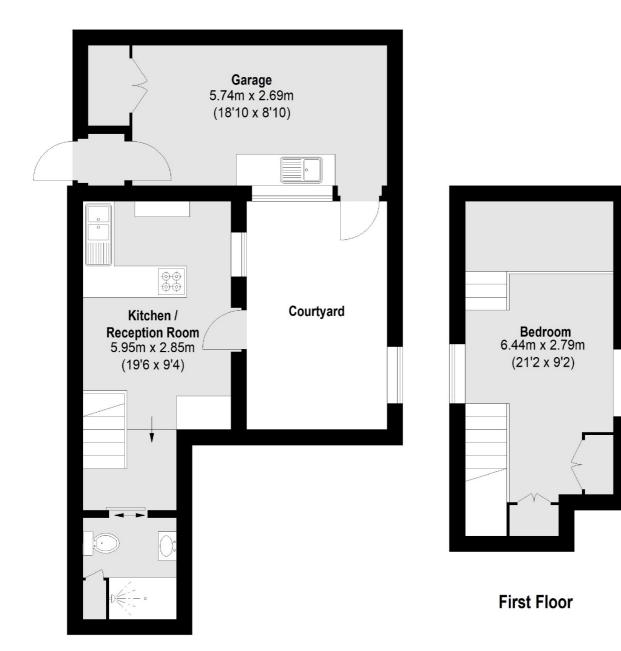

## Logan Place, W8 £550,000

A rare opportunity to acquire a unique one double bedroom apartment situated on the ground and lower ground floor. With private garage currently converted into a living space, the property is beautifully finished with open plan kitchen reception area and access to a courtyard.

#### **Ground Floor**

South Kensington

0207 838 0108

London

Sales

SW74NR

144 Old Brompton Road

Total area (approx.):36.82 sq. m (395 Sq. ft) (Excluding Courtyard) Garage:15.69 sq. m (169 Sq. ft)