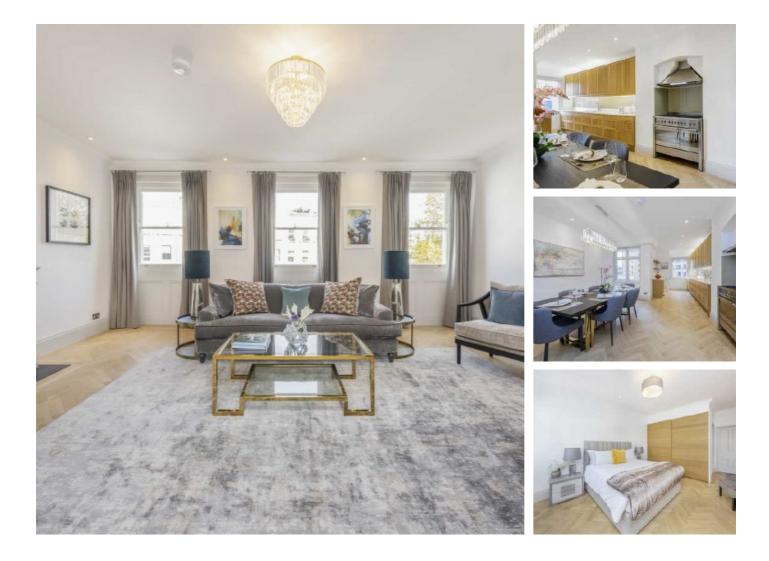

# Emperors Gate, SW7 £1,700 Per week

A fantastic three bedroom lateral apartment on the third floor of a period conversion with parquet wood flooring throughout and an impressive eat-in kitchen.

Hyde Park and Kensington Gardens are nearby along with The Natural History Museum and V&A. Gloucester Road is the closest underground station.

### Features

Three Bedrooms Three Bathrooms Parquet Wood Flooring Brand New Refurbishment Huge Eat-In Kitchen Excellent Location