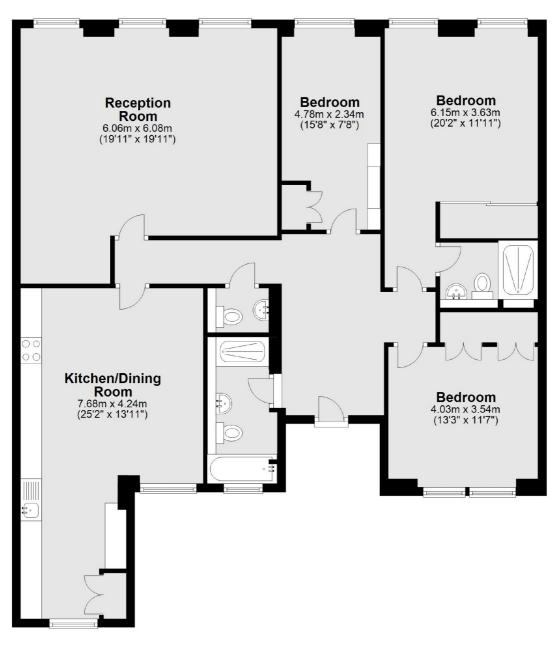

# Emperors Gate, SW7 £1,700 Per week

A fantastic three bedroom lateral apartment on the third floor of a period conversion with parquet wood flooring throughout and an impressive eat-in kitchen.

Hyde Park and Kensington Gardens are nearby along with The Natural History Museum and V&A. Gloucester Road is the closest underground station.

### Features

Three Bedrooms Three Bathrooms Parquet Wood Flooring Brand New Refurbishment Huge Eat-In Kitchen Excellent Location

### Emperors Gate, London, SW7

**Third Floor** 

South Kensington 144 Old Brompton Road London SW7 4NR Lettings 020 7244 7711 Energy Rating: C. We aim to make our particulars both accurate and reliable. However they are not guaranteed; nor do they form part of an offer or contract. If you require clarification on any points then please contact us, especially if you're traveling some distance to view. Please note that appliances and heating systems have not been tested and therefore no warranties can be given as to their good working order.