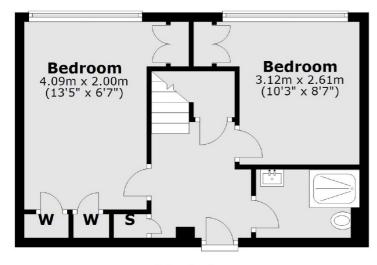

## Finborough Road, SW10 £525,000

An immaculate split level two double bedroom flat with a private balcony with views across London. Benefitting from being purpose built, having high ceiling and flooded with natural light.

## **Features**

Two Double Bedroom Open Plan Kitchen/Living Private Balcony Immaculate Condition Purpose Built Leasehold

## Finborough Road, London, SW10

**Third Floor** 

**Fourth Floor** 

Total area: approx. 72.6 sq. metres (781.4 sq. feet)