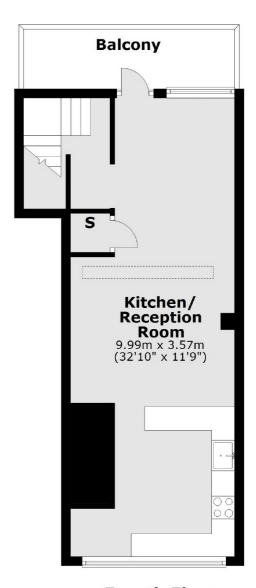

## Finborough Road, SW10 £525,000

An immaculate split level two double bedroom flat with a private balcony with views across London. Benefitting from being purpose built, having high ceiling and flooded with natural light.

## **Features**

Two Double Bedroom Open Plan Kitchen/Living Private Balcony Immaculate Condition Purpose Built Leasehold

## Finborough Road, London, SW10

**Third Floor** 

**Fourth Floor** 

Total area: approx. 72.6 sq. metres (781.4 sq. feet)