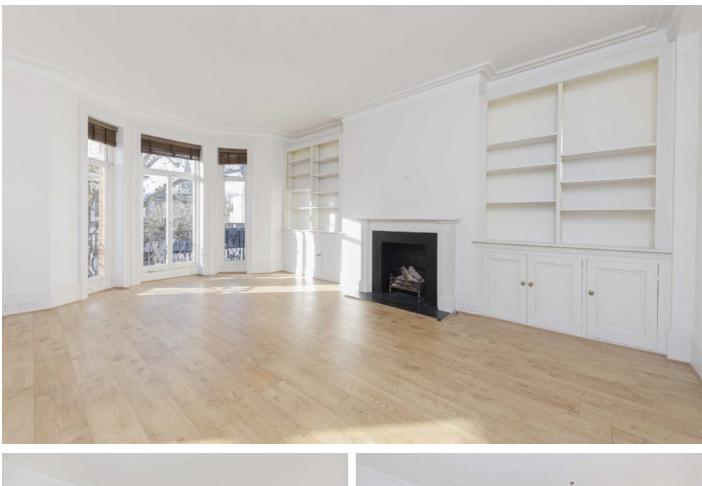

## **Drayton Gardens, SW10**

This spacious and well presented lateral flat is on the second floor of a desirable period conversion in Chelsea. Accommodation comprises a double fronted reception room/dining room, separate kitchen fitted with integrated appliances, five bedrooms all with fitted wardrobe space and three bathrooms (one en-suite). The property further benefits from a balcony.