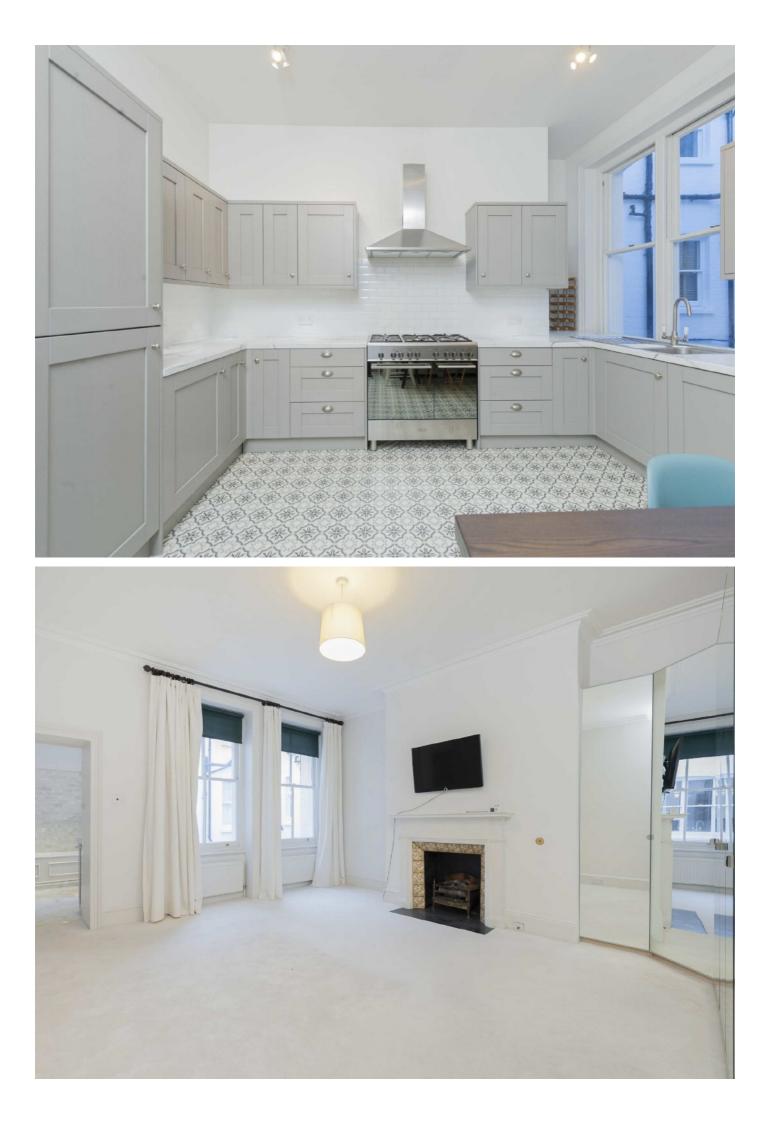

## **Drayton Gardens, SW10**

This spacious and well presented lateral flat is on the second floor of a desirable period conversion in Chelsea. Accommodation comprises a double fronted reception room/dining room, separate kitchen fitted with integrated appliances, five bedrooms all with fitted wardrobe space and three bathrooms (one en-suite). The property further benefits from a balcony.