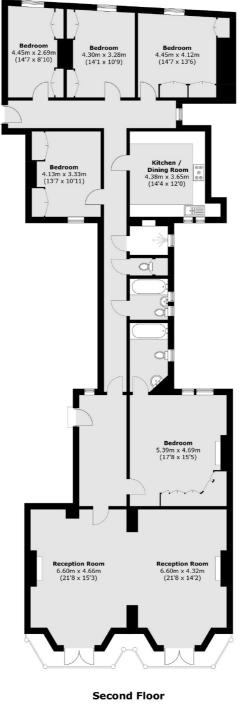

## **Drayton Gardens, SW10**

This spacious and well presented lateral flat is on the second floor of a desirable period conversion in Chelsea. Accommodation comprises a double fronted reception room/dining room, separate kitchen fitted with integrated appliances, five bedrooms all with fitted wardrobe space and three bathrooms (one en-suite). The property further benefits from a balcony.

### Drayton Gardens, London, SW10

Total area (approx.): 211.9 sq. m (2,280.7 sq. ft) External Area : 8.7 sq. m (93.6 sq. ft)

South Kensington 144 Old Brompton Road London SW7 4NR Lettings 020 7244 7711 Energy Rating: C. We aim to make our particulars both accurate and reliable. However they are not guaranteed; nor do they form part of an offer or contract. If you require clarification on any points then please contact us, especially if you're traveling some distance to view. Please note that appliances and heating systems have not been tested and therefore no warranties can be given as to their good working order.