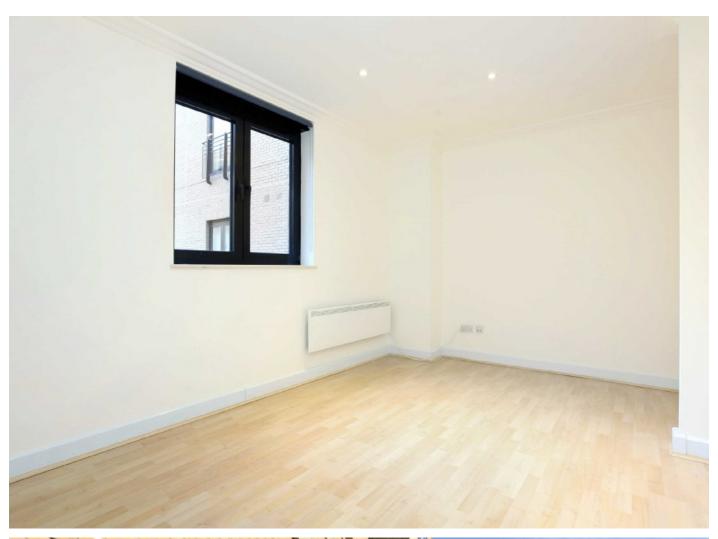

## Cromwell Road, SW7

A newly decorated eighth floor three bedroom double apartment, benefiting from over 1400 square feet of bright, lateral living space with wooden floors throughout and stunning views of west London.

The property comprises entrance hall with ample storage, spacious reception room with french doors leading to a very large south-east facing balcony, separate kitchen with integrated appliances, master bedroom with en suite, two further double bedrooms and family bathroom.