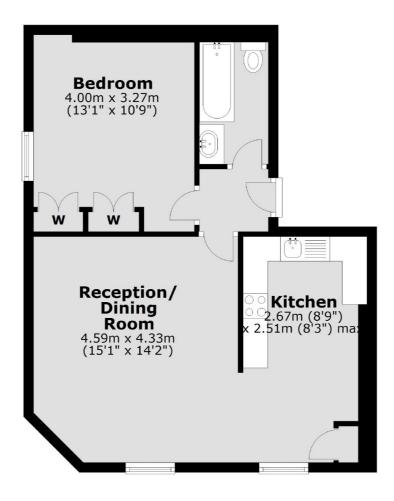

## Old Brompton Road, SW5

£775,000

An immaculate second floor one double bedroom flat. Consisting of an entrance hallway, bedroom, bathroom and semi open plan kitchen living room large enough for separate reception area and dining space.

#### **Second Floor**

Total area: approx. 50.1 sq. metres (538.8 sq. feet)