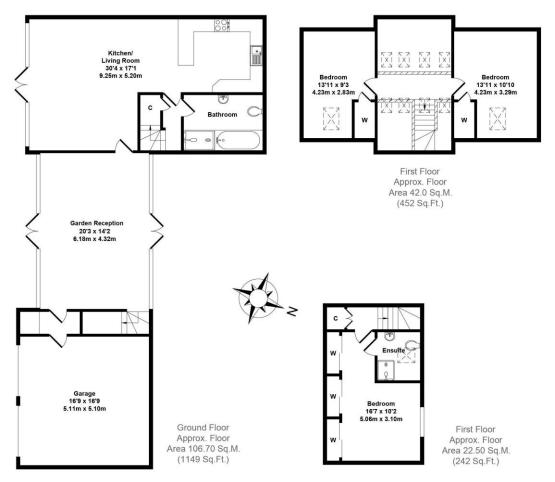

Email chippingnorton@kingandwoolley.com

Phone 01608 642111

A SUPERB/INDIVIDUAL THREE BEDROOM LINK DETACHED BARN CONVERSION IN COTSWOLD STONE WITH CHARACTERFUL/VERSATILE ACCOMMODATION & A CONTEMPORARY FINISH. OUTSIDE THERE IS A SOUTH FACING WALLED GARDEN, A SHELTERED ENTERTAINING AREA FOR YEAR-ROUND USE & A DOUBLE GARAGE WITH POWER & LIGHTING. THE ACCOMODATION IS ARRANGED AS FOLLOWS: FRONT DOOR TO: FAMILY/GARDEN RECEPTION PROVIDING A LARGE ENTERTAINING SPACE WITH ACCESS TO GARDEN & GARAGE\*, STAIRCASE TO EN SUITE BEDROOM\*\* & FURTHER ACCESS TO: OPEN PLAN LIVING/DINING SPACE WITH VAULTED CEILING, FULL WIDTH DOUBLE GLAZED DOORS TO GARDEN & FURTHER ACCESS TO: MODERN FITTED/INTEGRATED KITCHEN LEADING TO INNER HALL WITH STORAGE CUPBOARD, STAIRCASE TO FIRST FLOOR & DOOR TO: LARGE FAMILY BATHROOM. FIRST FLOOR: GALLARIED LANDING WITH DOORS TO TWO SEPARATE BEDROOMS. \*\* EN SUITE BEDROOM: PRIVATE STAIRCASE WITH LANDING SPACE + STORAGE CUPBOARD LEADING TO BEDROOM SPACE WITH SKYLIGHT WINDOW & EAVES HANGING/STORAGE CUPBOARDS + DOOR TO EN SUITE SHOWER ROOM WITH SKYLIGHT WINDOW. \*DOUBLE GARAGE: WITH POWER & LIGHTING, ACCESSED INTERNALLY FROM GARDEN RECEPTION VIA SMALL UTILITY SPACE WITH OIL FIRED BOILER & EXTERNALLY VIA TWIN UP & OVER DOORS. GARDEN: PRIVATE, SOUTH FACING WALLED SPACE WITH A RANGE OF FRUIT TREES + CLIMBING ROSES, CONTEMPORARY GARDEN LIGHTING & RECENTLY CREATED OUTDOOR ENTERTAINING

All items illustrated on this plan are included in the "Total Approx Floor Area 1843 Sq.Ft. (171.20 Sq.M.)