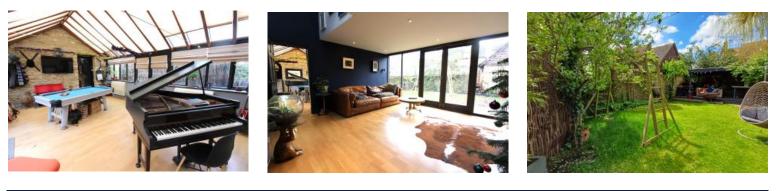

Email chippingnorton@kingandwoolley.com

Phone 01608 642111

A SUPERB/INDIVIDUAL THREE BEDROOM LINK DETACHED BARN CONVERSION IN COTSWOLD STONE WITH CHARACTERFUL/VERSATILE ACCOMMODATION & A CONTEMPORARY FINISH. OUTSIDE THERE IS A SOUTH FACING WALLED GARDEN, A SHELTERED ENTERTAINING AREA FOR YEAR-ROUND USE & A DOUBLE GARAGE WITH POWER & LIGHTING. THE ACCOMODATION IS ARRANGED AS FOLLOWS: FRONT DOOR TO: FAMILY/GARDEN RECEPTION PROVIDING A LARGE ENTERTAINING SPACE WITH ACCESS TO GARDEN & GARAGE\*, STAIRCASE TO EN SUITE BEDROOM\*\* & FURTHER ACCESS TO: OPEN PLAN LIVING/DINING SPACE WITH VAULTED CEILING, FULL WIDTH DOUBLE GLAZED DOORS TO GARDEN & FURTHER ACCESS TO: MODERN FITTED/INTEGRATED KITCHEN LEADING TO INNER HALL WITH STORAGE CUPBOARD, STAIRCASE TO FIRST FLOOR & DOOR TO: LARGE FAMILY BATHROOM. FIRST FLOOR: GALLARIED LANDING WITH DOORS TO TWO SEPARATE BEDROOMS. \*\* EN SUITE BEDROOM: PRIVATE STAIRCASE WITH LANDING SPACE + STORAGE CUPBOARD LEADING TO BEDROOM SPACE WITH SKYLIGHT WINDOW & EAVES HANGING/STORAGE CUPBOARDS + DOOR TO EN SUITE SHOWER ROOM WITH SKYLIGHT WINDOW. \*DOUBLE GARAGE: WITH POWER & LIGHTING, ACCESSED INTERNALLY FROM GARDEN RECEPTION VIA SMALL UTILITY SPACE WITH OIL FIRED BOILER & EXTERNALLY VIA TWIN UP & OVER DOORS. GARDEN: PRIVATE, SOUTH FACING WALLED SPACE WITH A RANGE OF FRUIT TREES + CLIMBING ROSES, CONTEMPORARY GARDEN LIGHTING & RECENTLY CREATED OUTDOOR ENTERTAINING