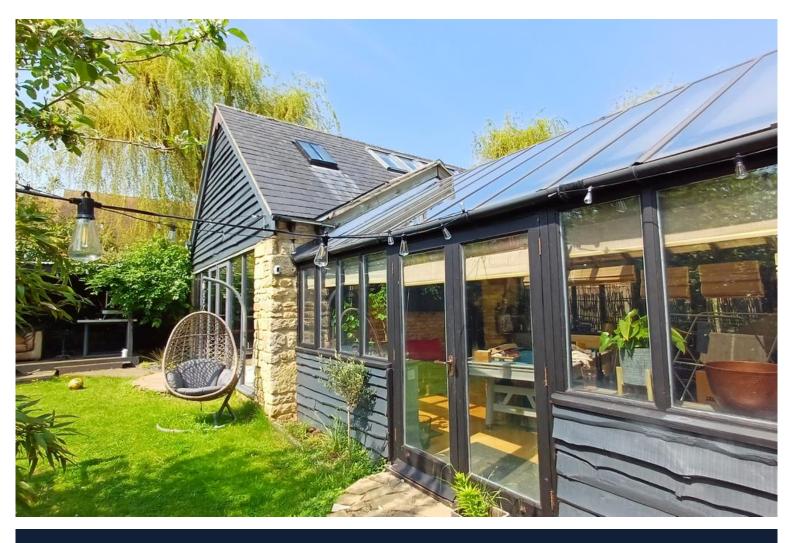

## 1 Ashby Farm, Clarks Lane, Long Compton Offers in excess of £499,995

2 3

Freehold | EPC rating: F

- LINK DETACHED BARN CONVERSION
- VERSATILE ACCOMODATION
- COURTYARD SITUATION

- SOUTH FACING WALLED GARDEN
- DOUBLE GARAGE
- OPEN PLAN RECEPTION

Email chippingnorton@kingandwoolley.com

Phone 01608 642111

A SUPERB/INDIVIDUAL THREE BEDROOM LINK DETACHED BARN CONVERSION IN COTSWOLD STONE WITH CHARACTERFUL/VERSATILE ACCOMMODATION & A CONTEMPORARY FINISH. OUTSIDE THERE IS A SOUTH FACING WALLED GARDEN, A SHELTERED ENTERTAINING AREA FOR YEAR-ROUND USE & A DOUBLE GARAGE WITH POWER & LIGHTING. THE ACCOMODATION IS ARRANGED AS FOLLOWS: FRONT DOOR TO: FAMILY/GARDEN RECEPTION PROVIDING A LARGE ENTERTAINING SPACE WITH ACCESS TO GARDEN & GARAGE\*, STAIRCASE TO EN SUITE BEDROOM\*\* & FURTHER ACCESS TO: OPEN PLAN LIVING/DINING SPACE WITH VAULTED CEILING, FULL WIDTH DOUBLE GLAZED DOORS TO GARDEN & FURTHER ACCESS TO: MODERN FITTED/INTEGRATED KITCHEN LEADING TO INNER HALL WITH STORAGE CUPBOARD, STAIRCASE TO FIRST FLOOR & DOOR TO: LARGE FAMILY BATHROOM. FIRST FLOOR: GALLARIED LANDING WITH DOORS TO TWO SEPARATE BEDROOMS. \*\* EN SUITE BEDROOM: PRIVATE STAIRCASE WITH LANDING SPACE + STORAGE CUPBOARD LEADING TO BEDROOM SPACE WITH SKYLIGHT WINDOW & EAVES HANGING/STORAGE CUPBOARDS + DOOR TO EN SUITE SHOWER ROOM WITH SKYLIGHT WINDOW. \*DOUBLE GARAGE: WITH POWER & LIGHTING, ACCESSED INTERNALLY FROM GARDEN RECEPTION VIA SMALL UTILITY SPACE WITH OIL FIRED BOILER & EXTERNALLY VIA TWIN UP & OVER DOORS. GARDEN: PRIVATE, SOUTH FACING WALLED SPACE WITH A RANGE OF FRUIT TREES + CLIMBING ROSES, CONTEMPORARY GARDEN LIGHTING & RECENTLY CREATED OUTDOOR ENTERTAINING