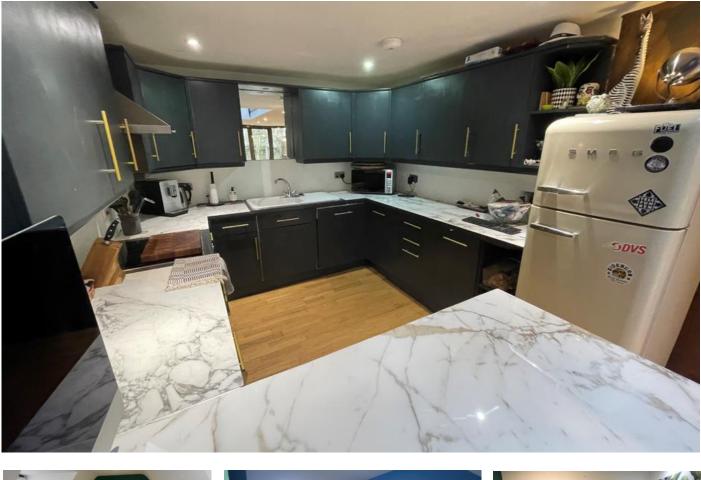

Email chippingnorton@kingandwoolley.com

Phone 01608 642111

A SUPERB/INDIVIDUAL THREE BEDROOM LINK DETACHED BARN CONVERSION IN COTSWOLD STONE WITH CHARACTERFUL/VERSATILE ACCOMMODATION & A CONTEMPORARY FINISH. OUTSIDE THERE IS A SOUTH FACING WALLED GARDEN, A SHELTERED ENTERTAINING AREA FOR YEAR-ROUND USE & A DOUBLE GARAGE WITH POWER & LIGHTING. THE ACCOMODATION IS ARRANGED AS FOLLOWS: FRONT DOOR TO: FAMILY/GARDEN RECEPTION PROVIDING A LARGE ENTERTAINING SPACE WITH ACCESS TO GARDEN & GARAGE\*, STAIRCASE TO EN SUITE BEDROOM\*\* & FURTHER ACCESS TO: OPEN PLAN LIVING/DINING SPACE WITH VAULTED CEILING, FULL WIDTH DOUBLE GLAZED DOORS TO GARDEN & FURTHER ACCESS TO: MODERN FITTED/INTEGRATED KITCHEN LEADING TO INNER HALL WITH STORAGE CUPBOARD, STAIRCASE TO FIRST FLOOR & DOOR TO: LARGE FAMILY BATHROOM. FIRST FLOOR: GALLARIED LANDING WITH DOORS TO TWO SEPARATE BEDROOMS. \*\* EN SUITE BEDROOM: PRIVATE STAIRCASE WITH LANDING SPACE + STORAGE CUPBOARD LEADING TO BEDROOM SPACE WITH SKYLIGHT WINDOW & EAVES HANGING/STORAGE CUPBOARDS + DOOR TO EN SUITE SHOWER ROOM WITH SKYLIGHT WINDOW. \*DOUBLE GARAGE: WITH POWER & LIGHTING, ACCESSED INTERNALLY FROM GARDEN RECEPTION VIA SMALL UTILITY SPACE WITH OIL FIRED BOILER & EXTERNALLY VIA TWIN UP & OVER DOORS. GARDEN: PRIVATE, SOUTH FACING WALLED SPACE WITH A RANGE OF FRUIT TREES + CLIMBING ROSES, CONTEMPORARY GARDEN LIGHTING & RECENTLY CREATED OUTDOOR ENTERTAINING