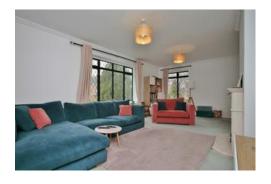

## Fernhill Road, Begbroke £435,000

Freehold | EPC rating: D

- Extended Semi-Detached Bungalow
- Extended Sitting Room
- Enclosed Garden

- Three Bedrooms
- Extended Kitchen/Dining/Family Room
- Gas C/H

This is a well presented and thoughtfully extended three bedroomed semi-detached bungalow, quietly positioned towards the end of this no through road in Begbroke. The property has three bedrooms with family bathroom and also has an extended sitting room and stunning kitchen/dining/family room to the rear. The gardens are enclosed to the rear.