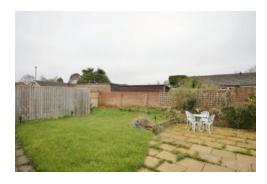

## Fernhill Road, Begbroke £435,000

Freehold | EPC rating: D

- Extended Semi-Detached Bungalow
- Extended Sitting Room
- Enclosed Garden

- Three Bedrooms
- Extended Kitchen/Dining/Family Room
- Gas C/H

This is a well presented and thoughtfully extended three bedroomed semi-detached bungalow, quietly positioned towards the end of this no through road in Begbroke. The property has three bedrooms with family bathroom and also has an extended sitting room and stunning kitchen/dining/family room to the rear. The gardens are enclosed to the rear.