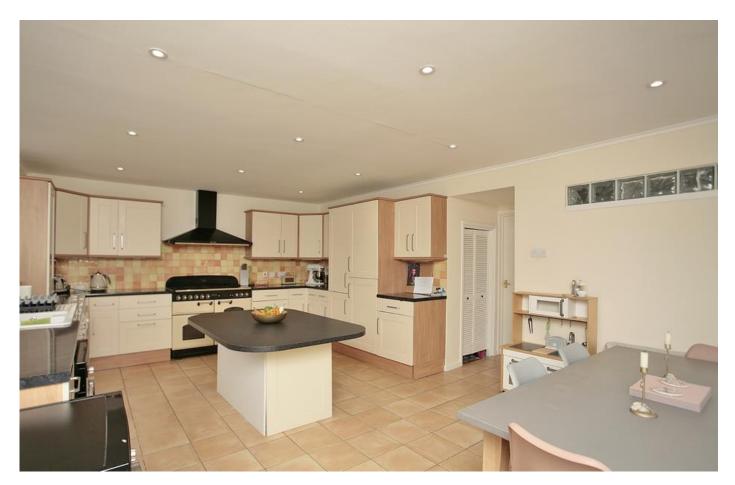

## Fernhill Road, Begbroke £435,000

Freehold | EPC rating: D

- Extended Semi-Detached Bungalow
- Extended Sitting Room
- Enclosed Garden

- Three Bedrooms
- Extended Kitchen/Dining/Family Room
- Gas C/H

This is a well presented and thoughtfully extended three bedroomed semi-detached bungalow, quietly positioned towards the end of this no through road in Begbroke. The property has three bedrooms with family bathroom and also has an extended sitting room and stunning kitchen/dining/family room to the rear. The gardens are enclosed to the rear.