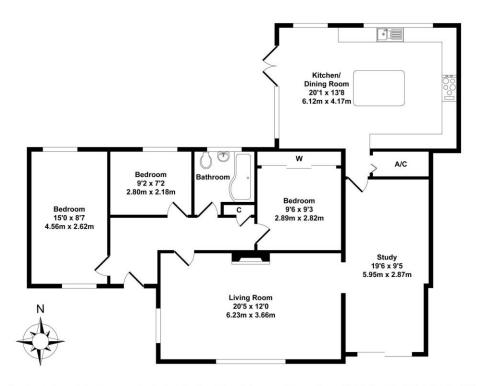

## Fernhill Road, Begbroke £435,000

Freehold | EPC rating: D

- Extended Semi-Detached Bungalow
- Extended Sitting Room
- Enclosed Garden

- Three Bedrooms
- Extended Kitchen/Dining/Family Room
- Gas C/H

This is a well presented and thoughtfully extended three bedroomed semi-detached bungalow, quietly positioned towards the end of this no through road in Begbroke. The property has three bedrooms with family bathroom and also has an extended sitting room and stunning kitchen/dining/family room to the rear. The gardens are enclosed to the rear.

All items illustrated on this plan are included in the "Total Approx Floor Area 1199 Sq.Ft. (111.40 Sq.M.)