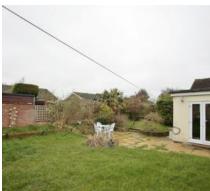

## Fernhill Road, Begbroke £435,000

Freehold | EPC rating: D

- Extended Semi-Detached Bungalow
- Extended Sitting Room
- Enclosed Garden

- Three Bedrooms
- Extended Kitchen/Dining/Family Room
- Gas C/H

This is a well presented and thoughtfully extended three bedroomed semi-detached bungalow, quietly positioned towards the end of this no through road in Begbroke. The property has three bedrooms with family bathroom and also has an extended sitting room and stunning kitchen/dining/family room to the rear. The gardens are enclosed to the rear.