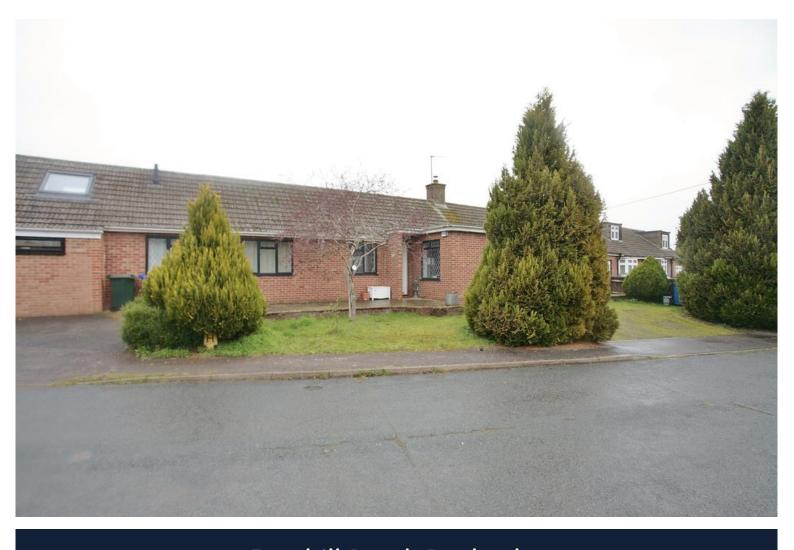

## Fernhill Road, Begbroke £435,000

Freehold | EPC rating: D

- Extended Semi-Detached Bungalow
- Extended Sitting Room
- Enclosed Garden

- Three Bedrooms
- Extended Kitchen/Dining/Family Room
- Gas C/H

This is a well presented and thoughtfully extended three bedroomed semi-detached bungalow, quietly positioned towards the end of this no through road in Begbroke. The property has three bedrooms with family bathroom and also has an extended sitting room and stunning kitchen/dining/family room to the rear. The gardens are enclosed to the rear.