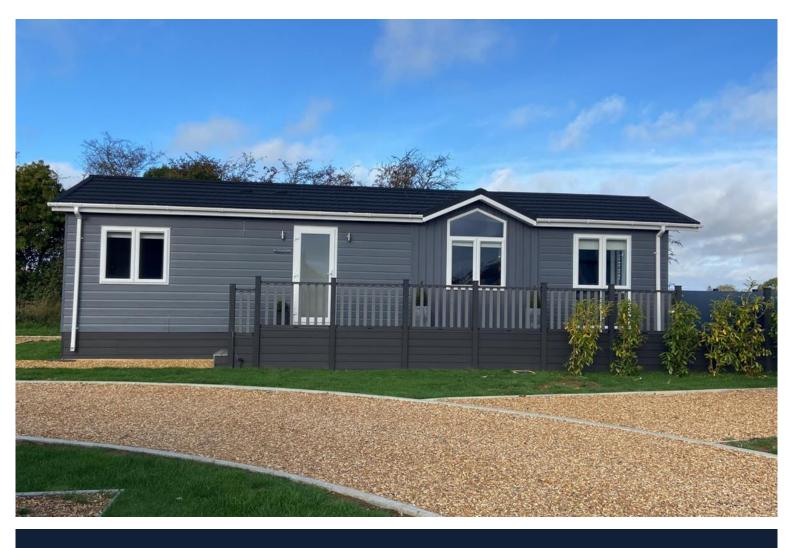

## Cotswold Hills Country Park, Chipping Norton Offers in excess of £175,000

Leasehold | EPC rating: U

- Holiday Lodge
- Fully Furnished
- Fully Fitted Kitchen

- Beautifully Presented
- Sitting Room
- Two Double Bedrooms

The Gallops is a beautifully presented single storey holiday lodge occupying an excellent position to take advantage of stunning countryside views in this select and peaceful holiday park in Chipping Norton. The property is operating very successfully as a holiday home, can be purchased fully furnished as a going concern and has been tastefully and elegantly furnished with high quality contemporary fittings. There is a sitting room complete with Smart TV, open plan to a well equipped fully fitted kitchen with integrated appliances. There are two double bedrooms, one with en-suite shower room and an additional family bathroom. Externally the property has a superb wrap around deck with contemporary outside furniture. Off road parking is provided . The property is centrally heated and is double glazed. On site facilities include an on site laundry and shop.