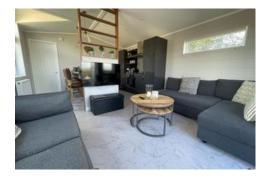

The Gallops is a beautifully presented single storey holiday lodge occupying an excellent position to take advantage of stunning countryside views in this select and peaceful holiday park in Chipping Norton. The property is operating very successfully as a holiday home, can be purchased fully furnished as a going concern and has been tastefully and elegantly furnished with high quality contemporary fittings. There is a sitting room complete with Smart TV, open plan to a well equipped fully fitted kitchen with integrated appliances. There are two double bedrooms, one with en-suite shower room and an additional family bathroom. Externally the property has a superb wrap around deck with contemporary outside furniture. Off road parking is provided . The property is centrally heated and is double glazed. On site facilities include an on site laundry and shop.