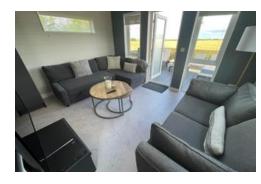

The Gallops is a beautifully presented single storey holiday lodge occupying an excellent position to take advantage of stunning countryside views in this select and peaceful holiday park in Chipping Norton. The property is operating very successfully as a holiday home, can be purchased fully furnished as a going concern and has been tastefully and elegantly furnished with high quality contemporary fittings. There is a sitting room complete with Smart TV, open plan to a well equipped fully fitted kitchen with integrated appliances. There are two double bedrooms, one with en-suite shower room and an additional family bathroom. Externally the property has a superb wrap around deck with contemporary outside furniture. Off road parking is provided . The property is centrally heated and is double glazed. On site facilities include an on site laundry and shop.