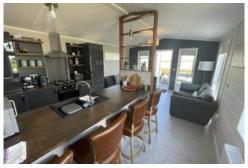

The Gallops is a beautifully presented single storey holiday lodge occupying an excellent position to take advantage of stunning countryside views in this select and peaceful holiday park in Chipping Norton. The property is operating very successfully as a holiday home, can be purchased fully furnished as a going concern and has been tastefully and elegantly furnished with high quality contemporary fittings. There is a sitting room complete with Smart TV, open plan to a well equipped fully fitted kitchen with integrated appliances. There are two double bedrooms, one with en-suite shower room and an additional family bathroom. Externally the property has a superb wrap around deck with contemporary outside furniture. Off road parking is provided . The property is centrally heated and is double glazed. On site facilities include an on site laundry and shop.