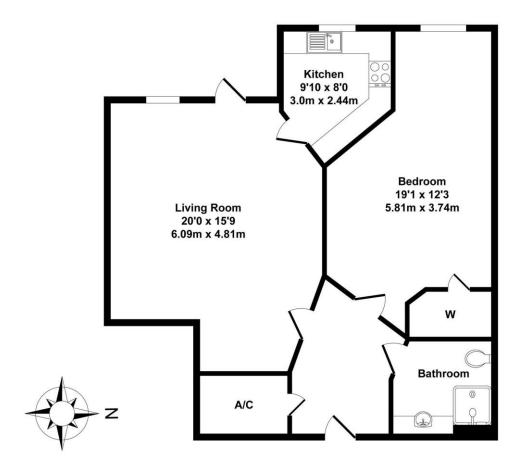

All items illustrated on this plan are included in the "Total Approx Floor Area 725 Sq.Ft. (67.40 Sq.M.)