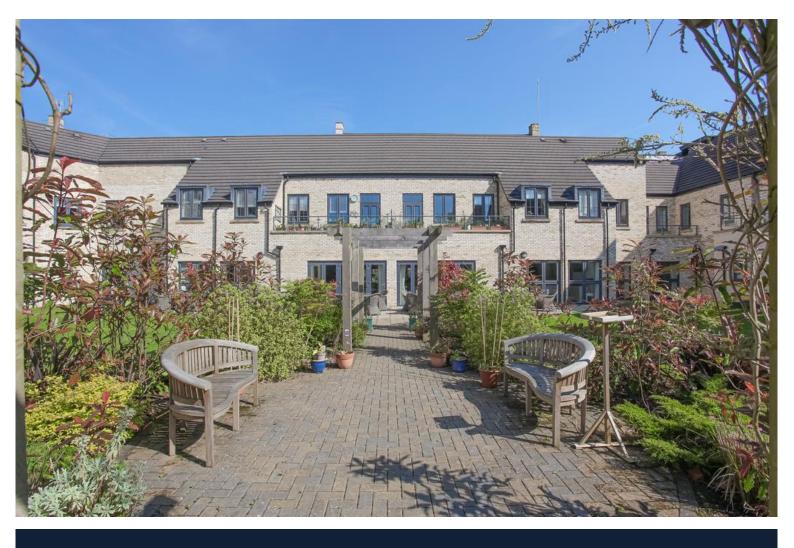

## Trinity Road, Chipping Norton Guide price £300,000

Leasehold | EPC rating: B

- GROUND FLOOR GARDEN FLAT
- FRENCH DOORS ONTO PATIO GARDEN
- FULLY FITTED KITCHEN

- LOVELY OUTLOOK OVER COOMMUNAL GARDENS
- SITTING ROOM

Email chippingnorton@kingandwoolley.com

Phone **01608 642111** 

Rarely available, this is a one bedroomed, garden flat with patio garden looking over the communal gardens in this highly sought after development. There is a good sized living/dining room, fully fitted kitchen, double bedroom with built in wardrobes and beautifully appointed bathroom. Electric central heating and double glazing is installed. The development is a haven of tranquillity and yet is well served by lots of on site amenities such as lovely, well tended communal gardens, sun terrace, bistro, a well being suite, meeting room, laundry and 24 hour call service. The property is situated just around the corner from Marks & Spencer's Food Hall and a bus stop into Oxford.