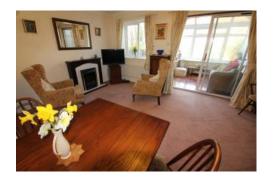

## Insall Road, Chipping Norton Guide price £369,500

Freehold | EPC rating: D

- SEMI-DETACHED HOUSE
- GROUND FLOOR CLOAKROOM
- CONSERVATORY

- THREE BEDROOMS
- LIVING/DINING ROOM
- FAMILY BATHROOM

A nicely matured three bedroomed semi-detached house, tucked away on the edge of this small well regarded development fronting a green giving a lovely open aspect at the front and rear. The property has a ground floor cloakroom, kitchen, living/dining room, conservatory, three bedrooms and family bathroom. Gas central heating and sealed unit double glazing are installed. The property owns the ground up to the green to the front and there parking for three cars leading to a garage to the side of the property. The gardens to the rear are a particular feature as they are pleasantly tended and give views over woodland.