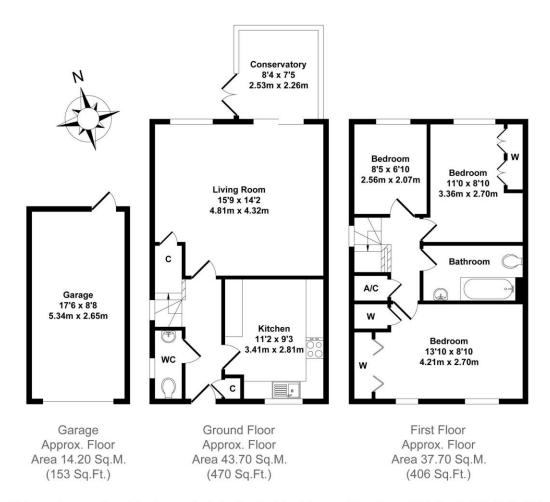

## Insall Road, Chipping Norton Guide price £369,500

Freehold | EPC rating: D

- SEMI-DETACHED HOUSE
- GROUND FLOOR CLOAKROOM
- CONSERVATORY

- THREE BEDROOMS
- LIVING/DINING ROOM
- FAMILY BATHROOM

A nicely matured three bedroomed semi-detached house, tucked away on the edge of this small well regarded development fronting a green giving a lovely open aspect at the front and rear. The property has a ground floor cloakroom, kitchen, living/dining room, conservatory, three bedrooms and family bathroom. Gas central heating and sealed unit double glazing are installed. The property owns the ground up to the green to the front and there parking for three cars leading to a garage to the side of the property. The gardens to the rear are a particular feature as they are pleasantly tended and give views over woodland.

All items illustrated on this plan are included in the "Total Approx Floor Area 1029 Sq.Ft. (95.60 Sq.M.)