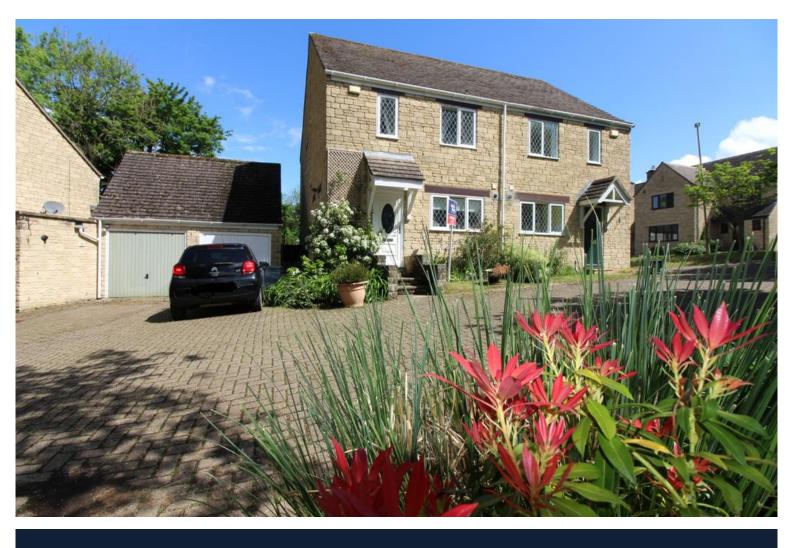

## Insall Road, Chipping Norton Guide price £369,500

Freehold | EPC rating: D

- SEMI-DETACHED HOUSE
- GROUND FLOOR CLOAKROOM
- CONSERVATORY

- THREE BEDROOMS
- LIVING/DINING ROOM
- FAMILY BATHROOM

A nicely matured three bedroomed semi-detached house, tucked away on the edge of this small well regarded development fronting a green giving a lovely open aspect at the front and rear. The property has a ground floor cloakroom, kitchen, living/dining room, conservatory, three bedrooms and family bathroom. Gas central heating and sealed unit double glazing are installed. The property owns the ground up to the green to the front and there parking for three cars leading to a garage to the side of the property. The gardens to the rear are a particular feature as they are pleasantly tended and give views over woodland.