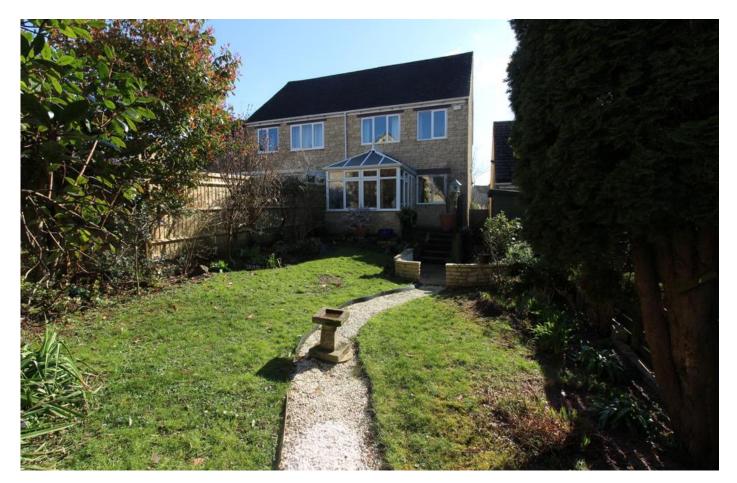

## Insall Road, Chipping Norton Guide price £369,500

Freehold | EPC rating: D

- SEMI-DETACHED HOUSE
- GROUND FLOOR CLOAKROOM
- CONSERVATORY

- THREE BEDROOMS
- LIVING/DINING ROOM
- FAMILY BATHROOM

A nicely matured three bedroomed semi-detached house, tucked away on the edge of this small well regarded development fronting a green giving a lovely open aspect at the front and rear. The property has a ground floor cloakroom, kitchen, living/dining room, conservatory, three bedrooms and family bathroom. Gas central heating and sealed unit double glazing are installed. The property owns the ground up to the green to the front and there parking for three cars leading to a garage to the side of the property. The gardens to the rear are a particular feature as they are pleasantly tended and give views over woodland.