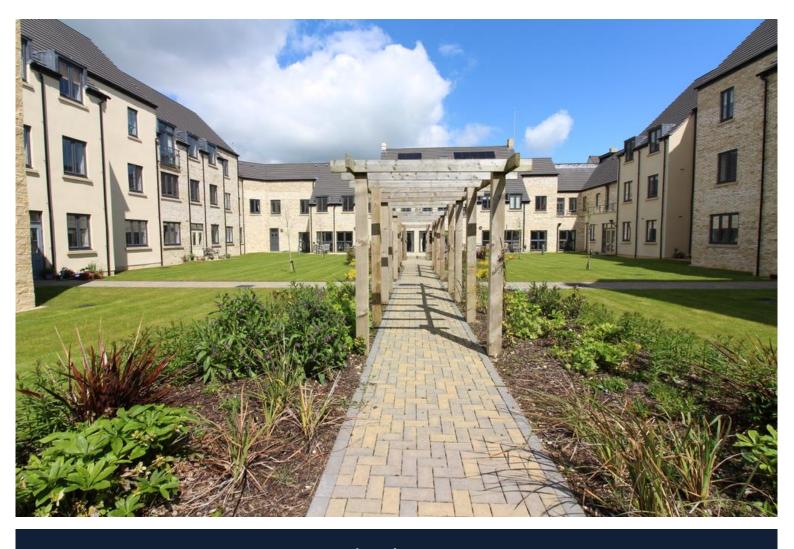

SECURE COMMUNAL RECEPTION, LOUNGE & RESTAURANT OPENING TO SOUTH FACING TERRACE & GARDENS, BISTRO, WELL BEING SUITE, LAUNDRY, LIFT ACCESSING ALL FLOORS, PRIVATE FRONT DOOR & HALLWAY, WITH BUILT IN STORAGE, LARGE DOUBLE ASPECT OPEN PLAN RECEPTION, MODERN INTEGRATED KITCHEN, DOUBLE BEDROOM WITH WALK IN WARDROBE, SHOWER/WET ROOM, MODERN ELECTRIC HEATING, DOUBLE GLAZING, 24 HOUR EMERGENCY CALL OUT FACILITY. SITUATION: WITHIN A SHORT WALK OF M&S FOOD HALL, OXFORD BUS STOP, COMMUNITY HOSPITAL + SHUTTLE SERVICE INTO THE TOWN CENTRE.

The bustling historic wool town of Chipping Norton is situated on the edge of the Cotswold Hills between the University City of Oxford, Spa town of Cheltenham & Shakespeare's Stratford upon Avon. It has an eclectic range of shopping, social and business facilities including an excellent local theatre, sports centre with indoor pool, lido and a recently constructed Community Hospital + Health Centre. A Station on the Paddington to Worcester rail line can be found at nearby Kingham in addition to a regular bus service from Chipping Norton to Oxford.