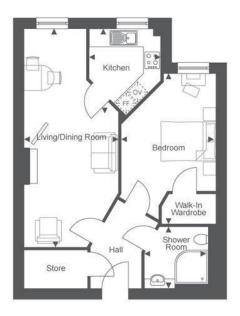

SECURE COMMUNAL RECEPTION, LOUNGE & RESTAURANT OPENING TO SOUTH FACING TERRACE & GARDENS, BISTRO, WELL BEING SUITE, LAUNDRY, LIFT ACCESSING ALL FLOORS, PRIVATE FRONT DOOR & HALLWAY, WITH BUILT IN STORAGE, LARGE DOUBLE ASPECT OPEN PLAN RECEPTION, MODERN INTEGRATED KITCHEN, DOUBLE BEDROOM WITH WALK IN WARDROBE, SHOWER/WET ROOM, MODERN ELECTRIC HEATING, DOUBLE GLAZING, 24 HOUR EMERGENCY CALL OUT FACILITY. SITUATION: WITHIN A SHORT WALK OF M&S FOOD HALL, OXFORD BUS STOP, COMMUNITY HOSPITAL + SHUTTLE SERVICE INTO THE TOWN CENTRE.

Living/Dining Room Kitchen Shower Room Bedroom 25' 1" x 10' 10" 9' 11" x 8' 1" 7' 5" x 7' 1" 17' 3" x 10' 10"

7648mm x 3297mm 3032mm x 2473mm 2247mm x 2147mm 5263mm x 3305mm