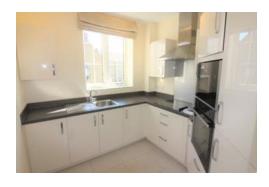

SECURE COMMUNAL RECEPTION, LOUNGE & RESTAURANT OPENING TO SOUTH FACING TERRACE & GARDENS, BISTRO, WELL BEING SUITE, LAUNDRY, LIFT ACCESSING ALL FLOORS, PRIVATE FRONT DOOR & HALLWAY, WITH BUILT IN STORAGE, LARGE DOUBLE ASPECT OPEN PLAN RECEPTION, MODERN INTEGRATED KITCHEN, DOUBLE BEDROOM WITH WALK IN WARDROBE, SHOWER/WET ROOM, MODERN ELECTRIC HEATING, DOUBLE GLAZING, 24 HOUR EMERGENCY CALL OUT FACILITY. SITUATION: WITHIN A SHORT WALK OF M&S FOOD HALL, OXFORD BUS STOP, COMMUNITY HOSPITAL + SHUTTLE SERVICE INTO THE TOWN CENTRE.