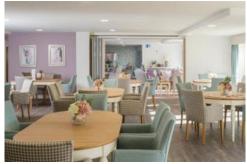

SECURE COMMUNAL RECEPTION, LOUNGE & RESTAURANT OPENING TO SOUTH FACING TERRACE & GARDENS, BISTRO, WELL BEING SUITE, LAUNDRY, LIFT ACCESSING ALL FLOORS, PRIVATE FRONT DOOR & HALLWAY, WITH BUILT IN STORAGE, LARGE DOUBLE ASPECT OPEN PLAN RECEPTION, MODERN INTEGRATED KITCHEN, DOUBLE BEDROOM WITH WALK IN WARDROBE, SHOWER/WET ROOM, MODERN ELECTRIC HEATING, DOUBLE GLAZING, 24 HOUR EMERGENCY CALL OUT FACILITY. SITUATION: WITHIN A SHORT WALK OF M&S FOOD HALL, OXFORD BUS STOP, COMMUNITY HOSPITAL + SHUTTLE SERVICE INTO THE TOWN CENTRE.