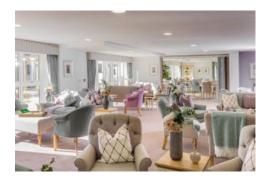

SECURE COMMUNAL RECEPTION, LOUNGE & RESTAURANT OPENING TO SOUTH FACING TERRACE & GARDENS, BISTRO, WELL BEING SUITE, LAUNDRY, LIFT ACCESSING ALL FLOORS, PRIVATE FRONT DOOR & HALLWAY, WITH BUILT IN STORAGE, LARGE DOUBLE ASPECT OPEN PLAN RECEPTION, MODERN INTEGRATED KITCHEN, DOUBLE BEDROOM WITH WALK IN WARDROBE, SHOWER/WET ROOM, MODERN ELECTRIC HEATING, DOUBLE GLAZING, 24 HOUR EMERGENCY CALL OUT FACILITY. SITUATION: WITHIN A SHORT WALK OF M&S FOOD HALL, OXFORD BUS STOP, COMMUNITY HOSPITAL + SHUTTLE SERVICE INTO THE TOWN CENTRE.