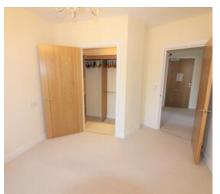

SECURE COMMUNAL RECEPTION, LOUNGE & RESTAURANT OPENING TO SOUTH FACING TERRACE & GARDENS, BISTRO, WELL BEING SUITE, LAUNDRY, LIFT ACCESSING ALL FLOORS, PRIVATE FRONT DOOR & HALLWAY, WITH BUILT IN STORAGE, LARGE DOUBLE ASPECT OPEN PLAN RECEPTION, MODERN INTEGRATED KITCHEN, DOUBLE BEDROOM WITH WALK IN WARDROBE, SHOWER/WET ROOM, MODERN ELECTRIC HEATING, DOUBLE GLAZING, 24 HOUR EMERGENCY CALL OUT FACILITY. SITUATION: WITHIN A SHORT WALK OF M&S FOOD HALL, OXFORD BUS STOP, COMMUNITY HOSPITAL + SHUTTLE SERVICE INTO THE TOWN CENTRE.

Living/Dining Room Kitchen Shower Room Bedroom 25' 1" x 10' 10" 9' 11" x 8' 1" 7' 5" x 7' 1" 17' 3" x 10' 10"

7648mm x 3297mm 3032mm x 2473mm 2247mm x 2147mm 5263mm x 3305mm