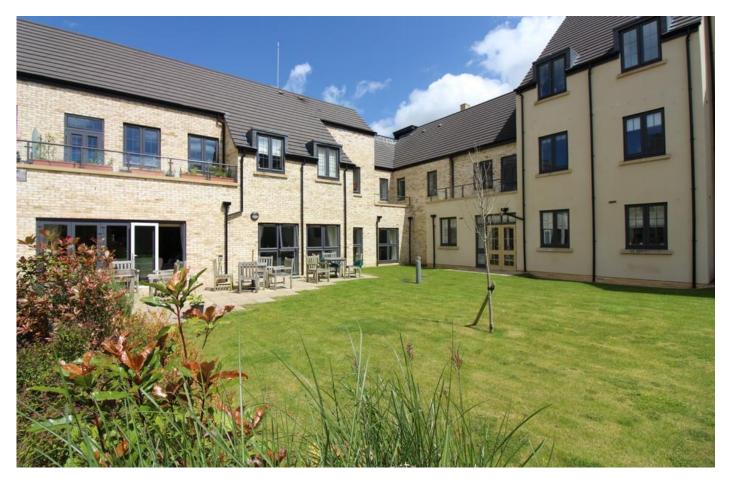

SECURE COMMUNAL RECEPTION, LOUNGE & RESTAURANT OPENING TO SOUTH FACING TERRACE & GARDENS, BISTRO, WELL BEING SUITE, LAUNDRY, LIFT ACCESSING ALL FLOORS, PRIVATE FRONT DOOR & HALLWAY, WITH BUILT IN STORAGE, LARGE DOUBLE ASPECT OPEN PLAN RECEPTION, MODERN INTEGRATED KITCHEN, DOUBLE BEDROOM WITH WALK IN WARDROBE, SHOWER/WET ROOM, MODERN ELECTRIC HEATING, DOUBLE GLAZING, 24 HOUR EMERGENCY CALL OUT FACILITY. SITUATION: WITHIN A SHORT WALK OF M&S FOOD HALL, OXFORD BUS STOP, COMMUNITY HOSPITAL + SHUTTLE SERVICE INTO THE TOWN CENTRE.