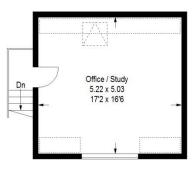

There is ample parking with a double garage and space for several vehicles within the driveway, above the garage there is a five metre by five metre studio ideal for a hobbies room or office/study.

Externally the gardens run to the front rear and side of the property, due south west, laid primary to lawn, with flower, shrubs, plants, and vegetable plots. Brick built outside store. By way of parking there is a double garage with additional parking within the driveway and excellent bonus on the accommodation is the five meter by five metre studio / office set above the garage.

#### West Cottage, Vuggles Farm, Newick, BN8 4RU

Approximate Gross Internal Area 132.3 sq m / 1424 sq ft Garage = 23.6 sg m / 254 sg ft Office / Study = 26.8 sq m / 288 sq ft Total = 182.7 sq m / 1966 sq ft

**Ground Floor** 

Garage - First Floor

**Second Floor** Bedroom 2.96 x 2.46 9'9 x 8'1 Bedroom 3.69 x 3.66 12'1 x 12'0 Bedroom 4.63 x 2.23 15'2 x 7'4

**First Floor** Garage - Ground Floor

Illustration for identification purposes only, measurements are approximate, not to scale. Imageplansurveys @ 2017