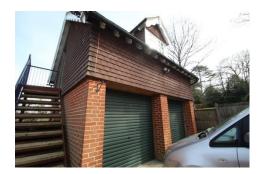

There is ample parking with a double garage and space for several vehicles within the driveway, above the garage there is a five metre by five metre studio ideal for a hobbies room or office/study.

Externally the gardens run to the front rear and side of the property, due south west, laid primary to lawn, with flower, shrubs, plants, and vegetable plots. Brick built outside store. By way of parking there is a double garage with additional parking within the driveway and excellent bonus on the accommodation is the five meter by five metre studio / office set above the garage.