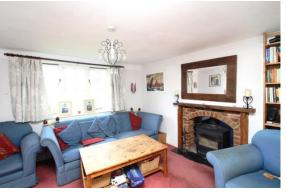

### Accommodation in Brief

The property is entered by an L-shaped kitchen/breakfast room, a ground floor utility / cloakroom adjacent to the entrance. The kitchen / Breakfast Room runs conveniently into the dining area and to the rear of the property there are two reception rooms the main living room having an attractive wood burner and enjoying a twin aspect with views over the garden and surrounding countryside.

Also to the rear of the building overlooking the garden is the family room providing a useful second reception area. To the first floor there are two double bedrooms with the Master Bedroom having an En suite facility and there is also a generous third bedroom, the bathroom is also located on the first floor. Additionally there is a Second Floor with a good size fourth bedroom. There are excellent views of the surrounding area from most main rooms.