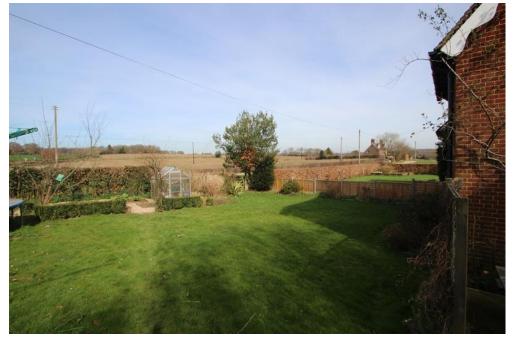

## **Description**

This attractive semi-detached cottage was originally thought to be built circa 1850 and significantly extended in the late 1990s and now offers bright and spacious versatile family accommodation. The accommodation is arranged over three floors and there are four bedrooms and three separate reception areas, oil gas central heating and part replacement double glazed windows. There are stunning views from the majority of the double aspect rooms, overlooking the surrounding countryside.

Externally the gardens run to the front rear and side of the property, due south west, laid primary to lawn, with flower, shrubs, plants, and vegetable plots. Brick built outside store. By way of parking there is a double garage with additional parking within the driveway and excellent bonus on the accommodation is the five meter by five metre studio / office set above the garage.