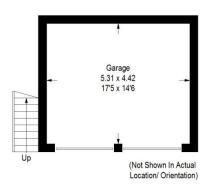

There is ample parking with a double garage and space for several vehicles within the driveway, above the garage there is a five metre by five metre studio ideal for a hobbies room or office/study.

Externally the gardens run to the front rear and side of the property, due south west, laid primary to lawn, with flower, shrubs, plants, and vegetable plots. Brick built outside store. By way of parking there is a double garage with additional parking within the driveway and excellent bonus on the accommodation is the five meter by five metre studio / office set above the garage.

#### West Cottage, Vuggles Farm, Newick, BN8 4RU

Approximate Gross Internal Area 132.3 sq m / 1424 sq ft Garage = 23.6 sg m / 254 sg ft Office / Study = 26.8 sq m / 288 sq ft Total = 182.7 sq m / 1966 sq ft

**Ground Floor** 

Garage - First Floor

**Second Floor** Bedroom 2.96 x 2.46 9'9 x 8'1 Bedroom 3.69 x 3.66 12'1 x 12'0 Bedroom 4.63 x 2.23 15'2 x 7'4

**First Floor** Garage - Ground Floor

Illustration for identification purposes only, measurements are approximate, not to scale. Imageplansurveys @ 2017