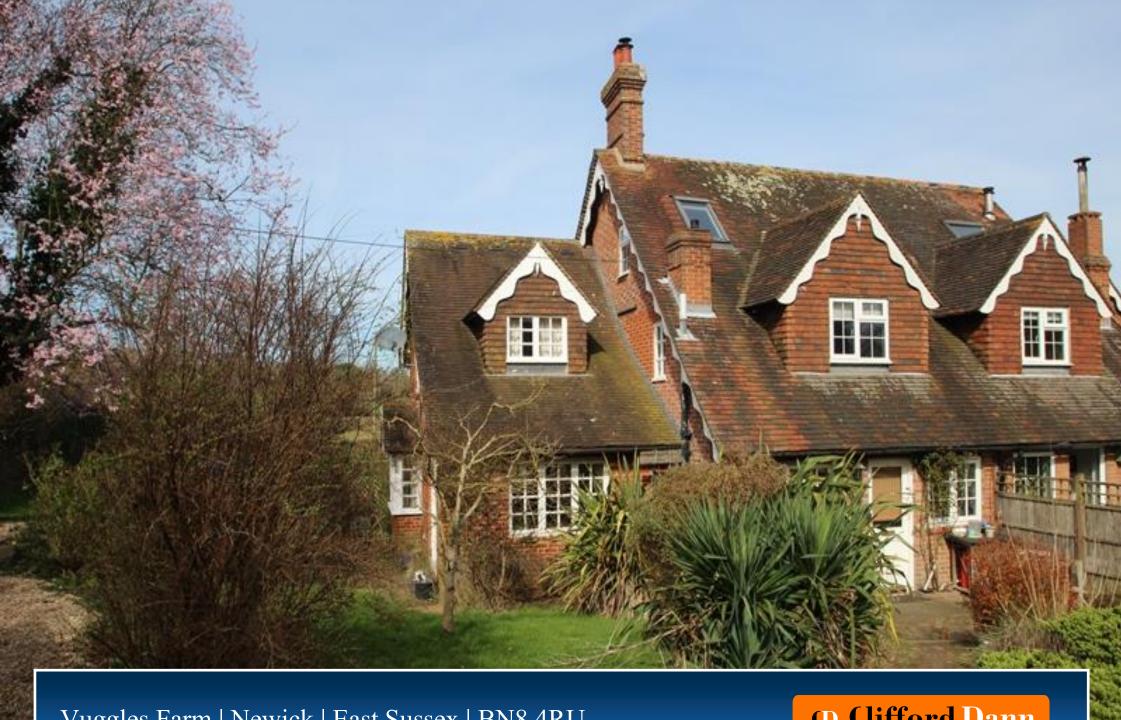

# West Cottage, Vuggles Farm, Newick, East Sussex, BN8 4RU

An attractive four bedroom extended tile hung semi-detached cottage, located enjoying superb views within a rural location approximately two miles from the popular village of Barcombe.

## **Description**

This attractive semi-detached cottage was originally thought to be built circa 1850 and significantly extended in the late 1990s and now offers bright and spacious versatile family accommodation. The accommodation is arranged over three floors and there are four bedrooms and three separate reception areas, oil gas central heating and part replacement double glazed windows. There are stunning views from the majority of the double aspect rooms, overlooking the surrounding countryside.