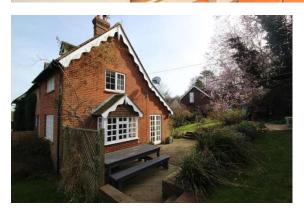

### Accommodation in Brief

The property is entered by an L-shaped kitchen/breakfast room, a ground floor utility / cloakroom adjacent to the entrance. The kitchen / Breakfast Room runs conveniently into the dining area and to the rear of the property there are two reception rooms the main living room having an attractive wood burner and enjoying a twin aspect with views over the garden and surrounding countryside.

Also to the rear of the building overlooking the garden is the family room providing a useful second reception area. To the first floor there are two double bedrooms with the Master Bedroom having an En suite facility and there is also a generous third bedroom, the bathroom is also located on the first floor. Additionally there is a Second Floor with a good size fourth bedroom. There are excellent views of the surrounding area from most main rooms.