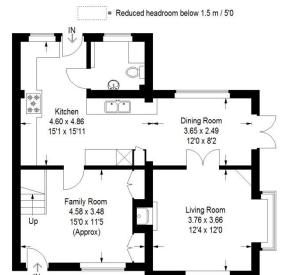

### Accommodation in Brief

The property is entered by an L-shaped kitchen/breakfast room, a ground floor utility / cloakroom adjacent to the entrance. The kitchen / Breakfast Room runs conveniently into the dining area and to the rear of the property there are two reception rooms the main living room having an attractive wood burner and enjoying a twin aspect with views over the garden and surrounding countryside.

Also to the rear of the building overlooking the garden is the family room providing a useful second reception area. To the first floor there are two double bedrooms with the Master Bedroom having an En suite facility and there is also a generous third bedroom, the bathroom is also located on the first floor. Additionally there is a Second Floor with a good size fourth bedroom. There are excellent views of the surrounding area from most main rooms.

#### West Cottage, Vuggles Farm, Newick, BN8 4RU

Approximate Gross Internal Area 132.3 sq m / 1424 sq ft Garage = 23.6 sg m / 254 sg ft Office / Study = 26.8 sq m / 288 sq ft Total = 182.7 sq m / 1966 sq ft