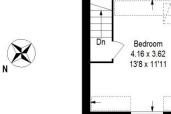

Also to the rear of the building overlooking the garden is the family room providing a useful second reception area. To the first floor there are two double bedrooms with the Master Bedroom having an En suite facility and there is also a generous third bedroom, the bathroom is also located on the first floor. Additionally there is a Second Floor with a good size fourth bedroom. There are excellent views of the surrounding area from most main rooms.

**Ground Floor** 

Garage - First Floor

**Second Floor** Bedroom 2.96 x 2.46 9'9 x 8'1 Bedroom 3.69 x 3.66 12'1 x 12'0 Bedroom 4.63 x 2.23 15'2 x 7'4

**First Floor** Garage - Ground Floor

Illustration for identification purposes only, measurements are approximate, not to scale. Imageplansurveys @ 2017