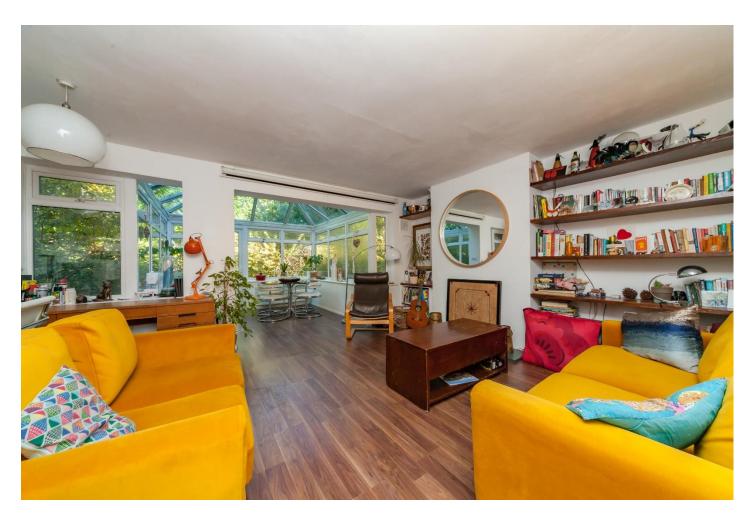

Entrance Hall - doors to principal rooms.

**Sitting Room** - A generously sized Sitting Room which opens into a modern conservatory. Views onto Garden, wood style floors, fireplace, stairs to first floor.

**Conservatory -** modern built conservatory with double glazed windows to three sides and a double glazed roof. Door to garden.

**Kitchen** - Fitted Kitchen with a range of wall and base units comprising of cupboards and drawers. Space for appliances, window to the front.