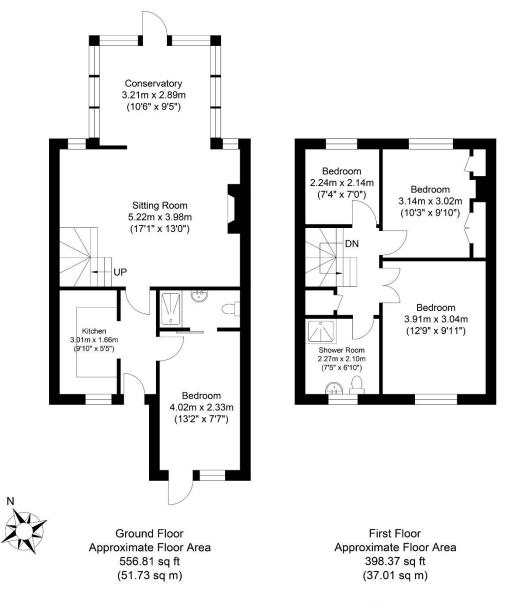

Entrance Hall - doors to principal rooms.

**Sitting Room** - A generously sized Sitting Room which opens into a modern conservatory. Views onto Garden, wood style floors, fireplace, stairs to first floor.

**Conservatory -** modern built conservatory with double glazed windows to three sides and a double glazed roof. Door to garden.

**Kitchen** - Fitted Kitchen with a range of wall and base units comprising of cupboards and drawers. Space for appliances, window to the front.

**Ground Floor Bedroom -** Bedroom 4 is a Double Bedroom which can be accessed from the entrance hall or independently from the front garden.

**EnSuite Wet Room -** modern style accessible wet room with shower, wc and wash hand basin.

First Floor

**Bedroom 1** – Double Bedroom with wood style floor, generous window to the front with views over street.

**Bedroom 2** – Double Bedroom with wood style floors, fitted wardrobes. Views over garden and treetops to the rear.

**Bedroom 3 -** Views over garden and treetops to the rear.

**Family Shower Room -** Shower enclosure wc and wash hand basin.

For further enquiries or to arrange a viewing, please contact the office on 01273 407929

Approximate Gross Internal Area = 88.74 sq m / 955.18 sq ft Illustration for identification purposes only, measurements are approximate, not to scale.