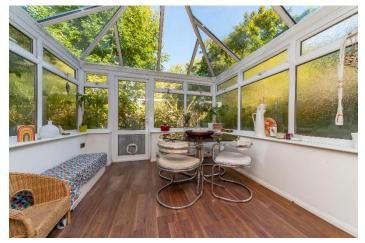

**Conservatory -** modern built conservatory with double glazed windows to three sides and a double glazed roof. Door to garden.

**Kitchen** - Fitted Kitchen with a range of wall and base units comprising of cupboards and drawers. Space for appliances, window to the front.