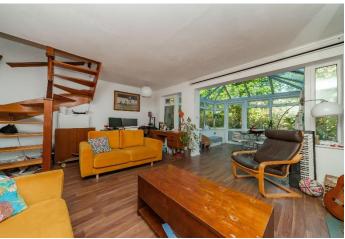

Entrance Hall - doors to principal rooms.

**Sitting Room** - A generously sized Sitting Room which opens into a modern conservatory. Views onto Garden, wood style floors, fireplace, stairs to first floor.

**Conservatory -** modern built conservatory with double glazed windows to three sides and a double glazed roof. Door to garden.

**Kitchen** - Fitted Kitchen with a range of wall and base units comprising of cupboards and drawers. Space for appliances, window to the front.