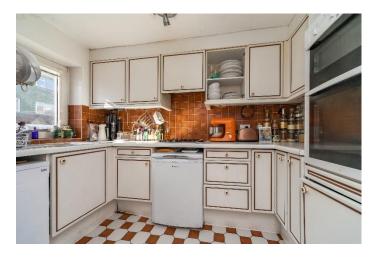

**Conservatory -** modern built conservatory with double glazed windows to three sides and a double glazed roof. Door to garden.

**Kitchen** - Fitted Kitchen with a range of wall and base units comprising of cupboards and drawers. Space for appliances, window to the front.