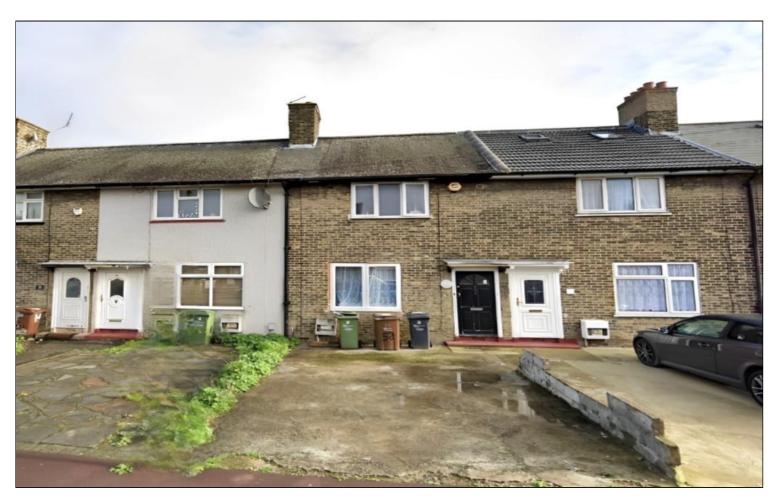

## Rowdowns Road, Dagenham, Essex, RM9 6NJ

### **Full Description**

AnistenHomes presents this cozy and compact three-bedroom, two-reception family home, conveniently located just a tenminute walk from Dagenham Heathway District Line Station. This charming property boasts an extended rear kitchen, the convenience of two bathrooms one on the ground floor and another on the first floor, overall good-sized bedrooms. The lovely residence, which comes with the freedom and stability of a freehold ownership and sits comfortably in tax band C. Additional benefits include a front driveway, gas central heating, double-glazed windows and a large private garden.

### **Property Key Features:**

- 3 Bedroom House
- Mid Terrace
- Front Driveway
- Two Reception rooms
- Extended Kitchen
- Two bathrooms
- Ample Storage
- Gas Central Heating
- Close To Local Amenities
- Large Garden
- Investment Opportunity
- Available for Vacant Possession