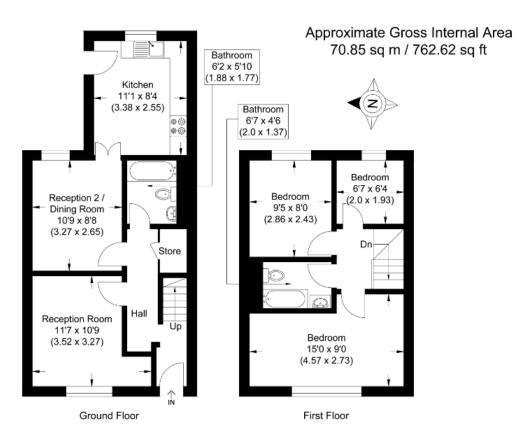

### **Full Description**

AnistenHomes presents this cozy and compact three-bedroom, two-reception family home, conveniently located just a tenminute walk from Dagenham Heathway District Line Station. This charming property boasts an extended rear kitchen, the convenience of two bathrooms one on the ground floor and another on the first floor, overall good-sized bedrooms. The lovely residence, which comes with the freedom and stability of a freehold ownership and sits comfortably in tax band C. Additional benefits include a front driveway, gas central heating, double-glazed windows and a large private garden.

### **Property Key Features:**

- 3 Bedroom House
- Mid Terrace
- Front Driveway
- Two Reception rooms
- Extended Kitchen
- Two bathrooms
- Ample Storage
- Gas Central Heating
- Close To Local Amenities
- Large Garden
- Investment Opportunity
- Available for Vacant Possession