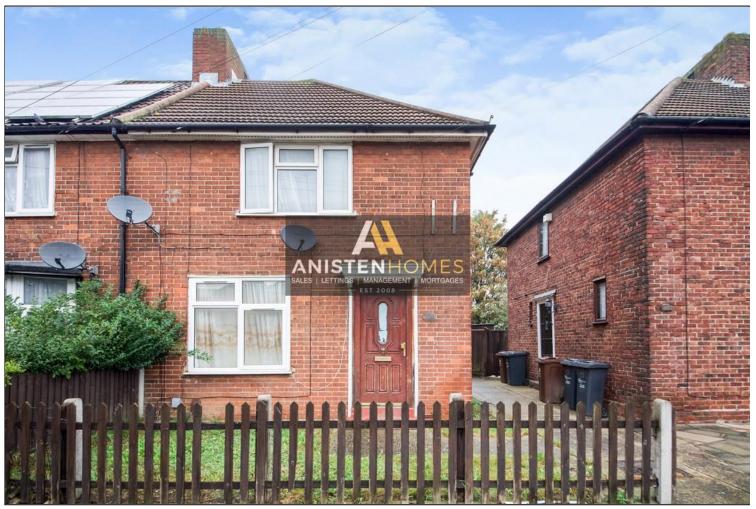

## Woodward Road, Dagenham, Essex, RM9 4SU

## FOR SALE £399,995 **FREEHOLD**

Anisten Homes present this fantastic 3 bedroom semi-detached house in the heart of Dagenham. The property boasts location and has very convenient transport links which enables easy access throughout London and surrounding areas. This family home also benefits from gas central heating, ground floor bathroom, three spacious bedrooms, large reception, separate kitchen, ample storage, permit parking and a private side entrance. The interior has been well maintained to a high standard. Close to local amenities and great transport links

## **Property Features**

- 3 Bedroom House
- Semi Detached
- Further Development Opportunities
- Private Side Entrance
- **Ground Floor Bathroom**

- Separate Reception
- Permit Parking
- Large Garden
- Spacious Bedrooms
- Great Transport Links