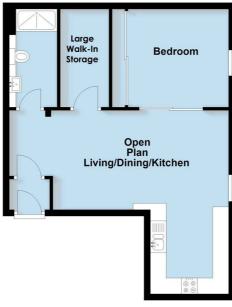

6 Mitaka House, Morton Street, Leamington Spa

£1,150 Per Month

A stunning spacious one bedroom, first floor apartment in the heart of Leamington Spa's town centre with one off road parking space.

**First Floor** Approx. 50.1 sq. metres (538.8 sq. feet)

Total area: approx. 50.1 sq. metres (538.8 sq. feet) This plan is for illustration purposes only and should not be relied upon as a statement of fact

Leamington Spa Office Somerset House Clarendon Place Royal Leamington Spa **CV32 5QN** 