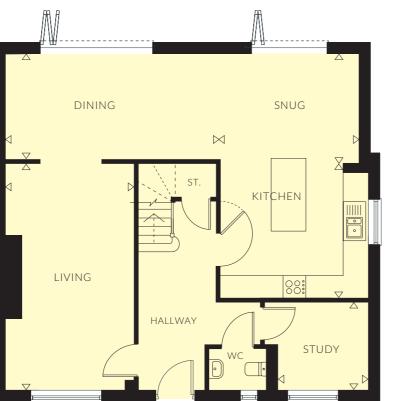

<sup>\*</sup> plus walk in wardrobe

|   | Living Room    | 6705 x 3742       | 21' 9" x 12' 2"         |
|---|----------------|-------------------|-------------------------|
|   | Kitchen/Family | 5938 x 4768 (min) | 19' 3'' x 15' 5'' (min) |
| _ | Dining         | 3751 x 2833       | 12' 2" x 9' 2"          |
| _ | Utility        | 2642 x 1886       | 8' 7" x 6' 1"           |