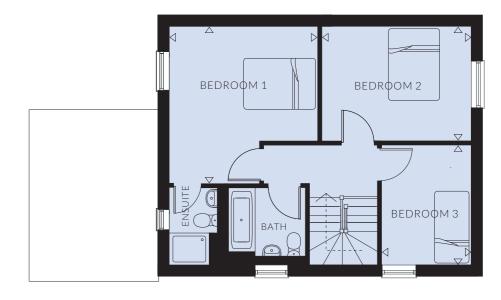

The Ground Floor comprises an open plan Kitchen and Family Area with sliding doors to the rear Garden. A separate Living Room also allows access to the Garden, a Dining Room and Utility and W/C complete the Ground Floor accommodation. Across the two Upper Floors there are five Double Bedrooms, three Bathrooms and a walk in Wardrobe.

#### FIRST FLOOR

| Bedroom 1* | 3764 x 3674 | 12' 2" x 11' 11" |
|------------|-------------|------------------|
| Bedroom 2  | 3751 x 3012 | 12' 2" x 10' 11" |
| Bedroom 3  | 3575 x 3012 | 12' 2" x 9'9"    |

#### SECOND FLOOR

| Bedroom 4 | 3961 (max) x 3451 | 12' 10'' (max) x 11' 2'' |
|-----------|-------------------|--------------------------|
| Bedroom 5 | 3738 x 3451       | 12' 1" x 11' 2"          |