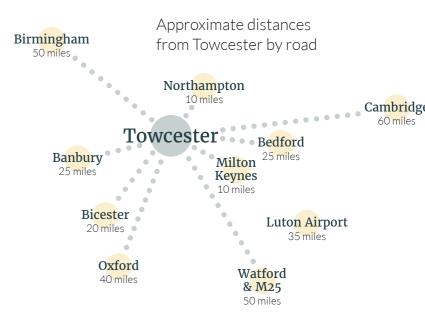

# A sought after location

The historic market town of Towcester is in the County of Northamptonshire, surrounded by the beautiful countryside of the River Tove valley, ancient woods and midway between Milton Keynes and Northampton.

The area benefits from all the working and leisure opportunities of the two Cities, while still being able to live in the middle of outstanding natural countryside.

Milton Keynes was recently voted one of the best London commuter towns.

# Living local

There's something for everyone in and around Towcester including local parks and walks, a great choice of bars and restaurants, and regular farmers, antique and bric-a-brac markets.

Towcester boasts easy access to the major sporting venue of the home of British F1, Silverstone race track - less than a 10 minute drive away. While those looking for a slightly slower pace, the Grand Union Canal at Stoke Bruene and the historic wood and parkland setting of the Whittlebury Park Golf course, are also within easy reach.

# Travelling & Commuting

Towcester lies to the west of the A5, providing links to Milton Keynes in 20 minutes and Northampton in 25 minutes via the nearby A43, while also providing a connection to Oxford to the south in under an hour. The M1 is around 15 minutes away for journeys to London and further afield.

The town is superbly connected for rail commuters, with the mainline station at Milton Keynes offering services to London Euston in around 32 minutes and Birmingham in around 50 minutes. For travel further afield, Luton Airport is around a 35 mile drive and Birmingham International Airport around 50 miles away.

All times and distances are approximate and should be checked