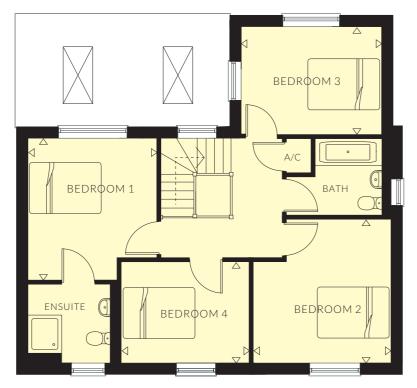

#### SECOND FLOOR

| Bedroom 4 | 3961 (max) x 3451 | 12' 10'' (max) x 11' 2'' |
|-----------|-------------------|--------------------------|
| Bedroom 5 | 3738 x 3451       | 12' 1" x 11' 2"          |

#### FIRST FLOOR

| Bedroom 1* | 3764 x 3674 | 12' 2" x 11' 11" |
|------------|-------------|------------------|
| Bedroom 2  | 3751 x 3012 | 12' 2" x 10' 11" |
| Bedroom 3  | 3575 x 3012 | 12' 2" x 9'9"    |

<sup>\*</sup> plus walk in wardrobe

|   | Living Room    | 6705 x 3742       | 21' 9" x 12' 2"         |
|---|----------------|-------------------|-------------------------|
|   | Kitchen/Family | 5938 x 4768 (min) | 19' 3'' x 15' 5'' (min) |
| _ | Dining         | 3751 x 2833       | 12' 2" x 9' 2"          |
| _ | Utility        | 2642 x 1886       | 8' 7" x 6' 1"           |