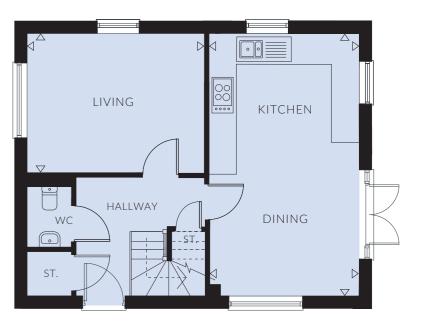

<sup>\*</sup> plus walk in wardrobe

|   | Living Room    | 6705 x 3742       | 21' 9" x 12' 2"         |
|---|----------------|-------------------|-------------------------|
|   | Kitchen/Family | 5938 x 4768 (min) | 19' 3'' x 15' 5'' (min) |
| _ | Dining         | 3751 x 2833       | 12' 2" x 9' 2"          |
| _ | Utility        | 2642 x 1886       | 8' 7" x 6' 1"           |