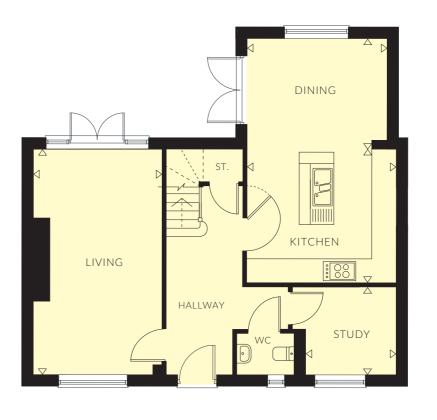

The Ground Floor comprises an open plan Kitchen and Family Area with sliding doors to the rear Garden. A separate Living Room also allows access to the Garden, a Dining Room and Utility and W/C complete the Ground Floor accommodation. Across the two Upper Floors there are five Double Bedrooms, three Bathrooms and a walk in Wardrobe.