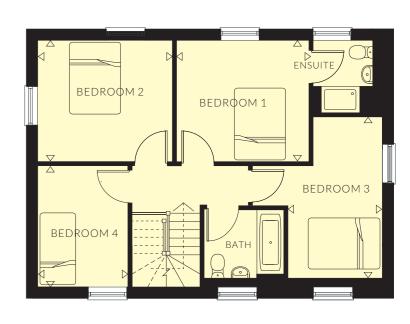

# THE Cedar

FOUR BEDROOMS

The Cedar is a beautiful four Bedroom House featuring traditional materials to harmonise with it's surroundings, while creating internal open spaces and facilities to reflect the needs of the modern family.

The Ground Floor comprises an open plan
Kitchen, Snug and Dining Area with two sets of
sliding doors to the rear Garden. A separate Living
Room and Study complete the Ground Floor
accommodation. On the Upper Floor there are
four Double Bedrooms and two Bathrooms.

### FIRST FLOOR

| Bedroom 1 | 3746 (max) x 3365 (max) | 12' 2" (max) x 10' 11" (max) |
|-----------|-------------------------|------------------------------|
| Bedroom 2 | 3786 (max) x 3595 (max) | 12' 3" (max) x 11' 8" (max)  |
| Bedroom 3 | 3643 x 2832             | 11' 10'' x 9' 2''            |
| Bedroom 4 | 3407 x 2654             | 11' 1" x 8' 7"               |

| Living Room | 5892 x 3338       | 19' 1" x 10' 10"      |
|-------------|-------------------|-----------------------|
| Kitchen     | 3883 x 3481       | 12' 7" x 11' 7"       |
| Dining      | 5609 x 2535       | 18' 2"' x 8' 3"       |
| Snug        | 3658 x 2925       | 11' 10'' x 9' 6''     |
| Study       | 2367 (min) x 2308 | 7' 8'' (min) x 7' 6'' |