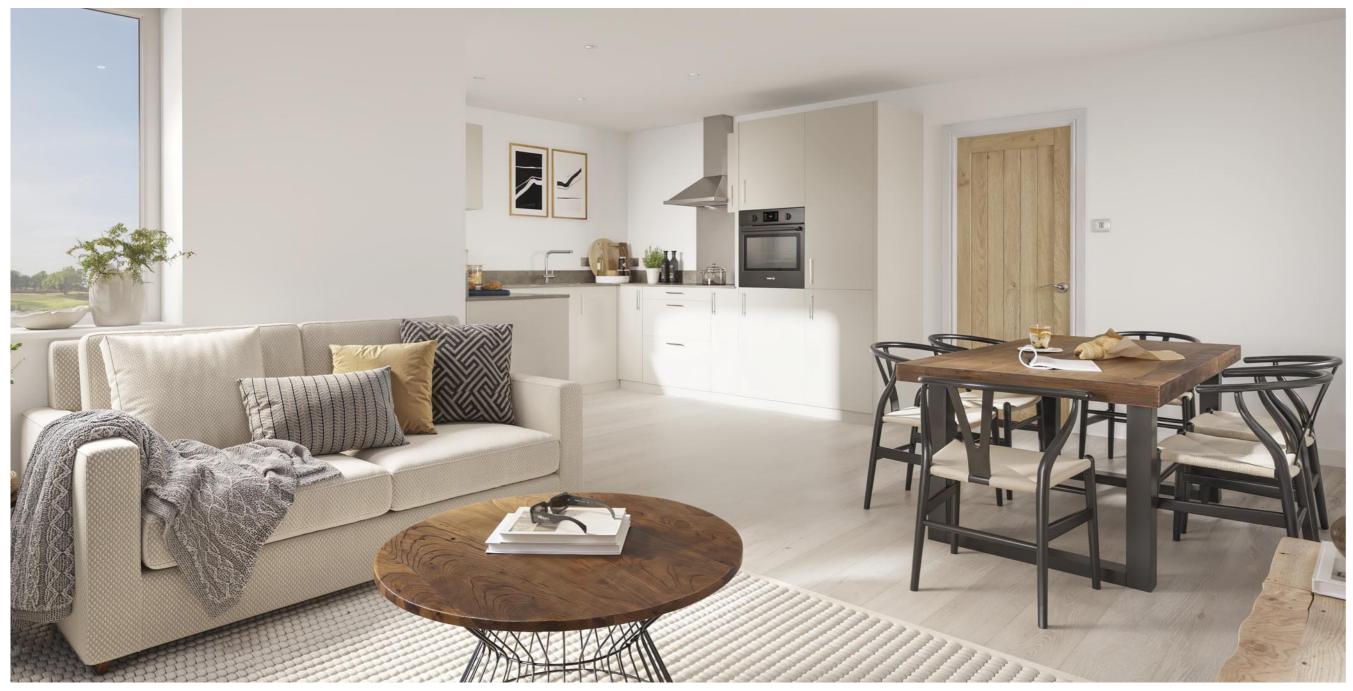

#### KITCHEN

- Individually designed Hacker concept slab style kitchens.
- Boasting impressive sized islands and utilities (house type dependant, please review floorplans)
- Sleek Light Carrera quartz worktops with upstand and splashback (this does not apply to the three bedroom homes)
- Laminate worktops and splashbacks to three bedroom homes house types B & B1
- Touch-control 5 zone induction hob and extractor hood to house types D1, D2 & E
- Touch control 4 zone indiction hob and extractor hood to house types B, B1, C & C1
- Venting induction hob 4 zone to house type E1
- Bosch integrated single oven (x2 in 5 beds only)
- Integrated dishwasher
- Integrated fridge freezer
- Stylish handles
- Int Recycling Bin

#### UTILITIES

Utility rooms are in keeping with the kitchen design (where applicable/plot dependant)

 Washing machine and tumble dryer space provided (supply and plumbing of these items are not included)

## BATHROOMS/ENSUITES & SHOWER ROOMS

- White contemporary sanitary ware
- Porcelanosa ceramic wall and floor tiles to all bathrooms, ensuites, shower rooms and WC
- Shaver Sockets
- Chrome Towel rails to all bathrooms, ensuites and shower rooms
- Closed Coupled WC with Soft Close Quick Release Seat
- Shower system to all bathrooms, ensuites and shower rooms

#### FLOORS/WALLS

- High quality wood effect flooring finish to hallway, kitchen WC/utility (plot dependent) and store cupboards. \*UPGRADES AVAILABLE\* (plot dependant)
- Apollo Plus in 'Shortbread' carpet to lounge, stairs, landing and all bedrooms as standard
   \*UPGRADES AVAILABLE\* (plot dependant)
- Porcelanosa floor tiling to all bathrooms and ensuites
- Walls decorated throughout in white
- Ceilings White emulsion paint
- Bathrooms Eggshell white
- Elegant skirting and architrave featured throughout, finished in Satin white