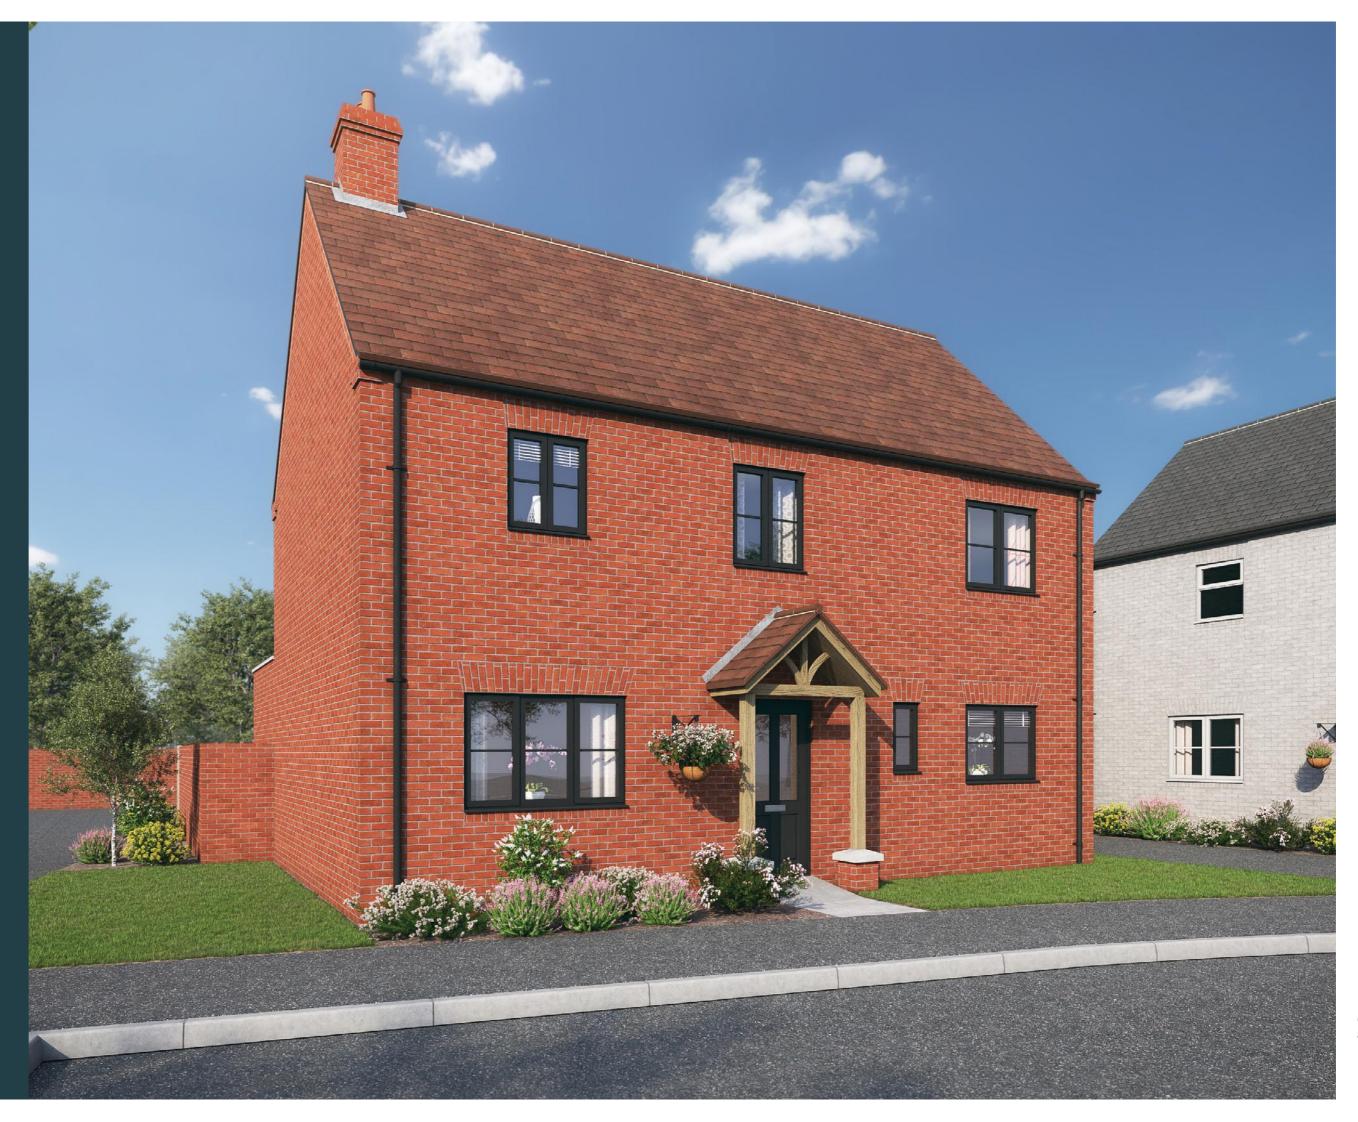

# THE Berkeley

FIVE BEDROOMS

The Berkeley is a elegant three storey house featuring traditional materials to harmonise with it's surroundings, while providing facilities to reflect the needs of the modern family.

The Ground Floor comprises an open plan Kitchen and Family Area with sliding doors to the rear Garden. A separate Living Room also allows access to the Garden, a Dining Room and Utility and W/C complete the Ground Floor accommodation. Across the two Upper Floors there are five Double Bedrooms, three Bathrooms and a walk in Wardrobe.

OUTSTANDING EPC RATING: B

PRICES FROM: £730,000