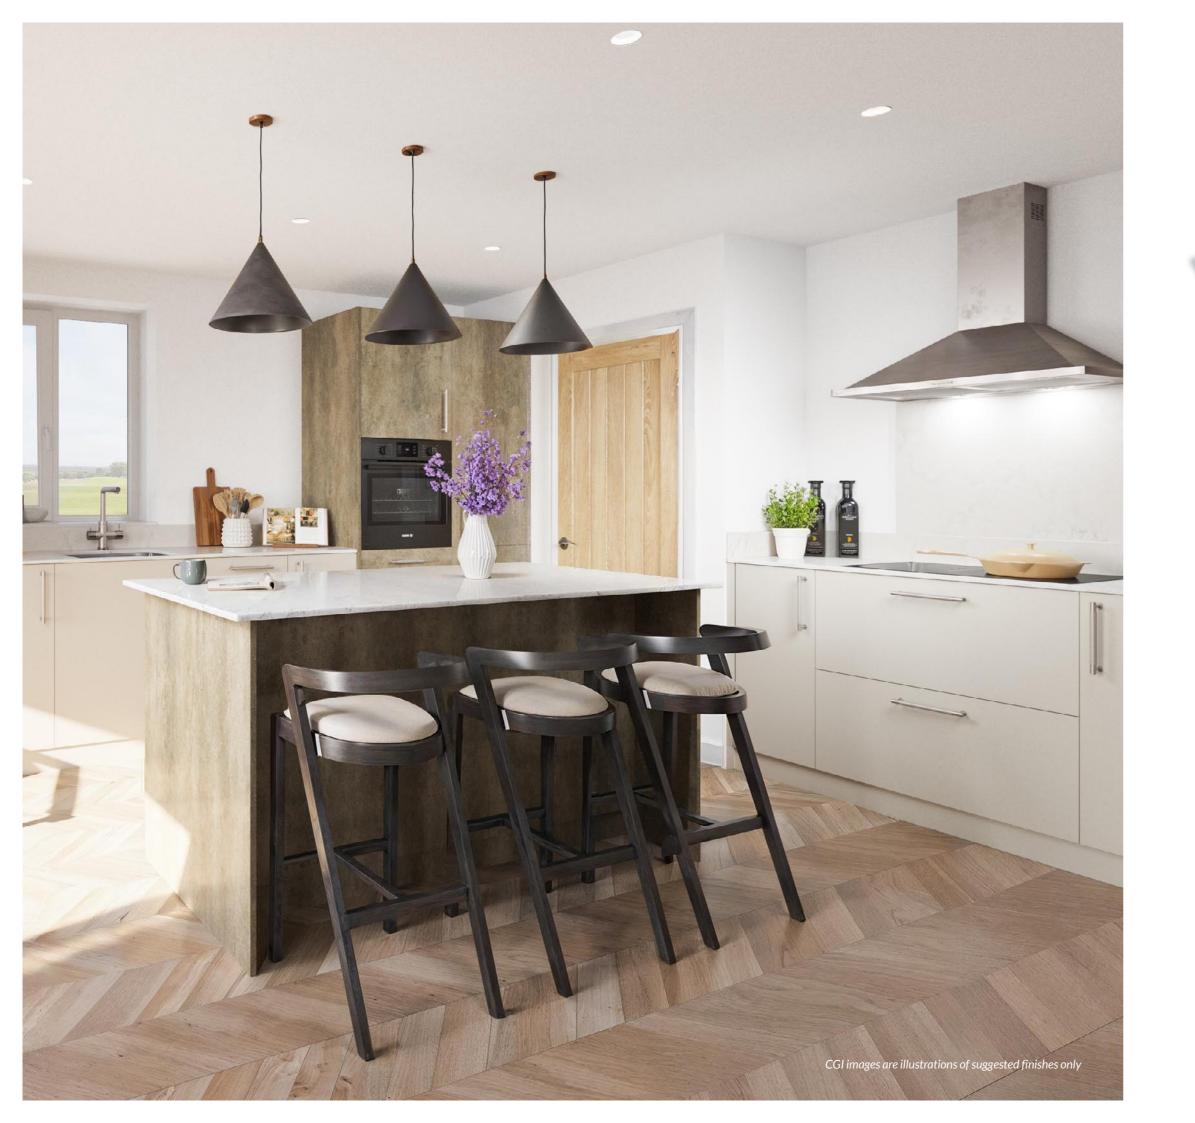

#### KITCHEN

- Individually designed Hacker concept slab style kitchens.
- Boasting impressive sized islands and utilities (house type dependant, please review floorplans)
- Sleek Light Carrera quartz worktops with upstand and splashback (this does not apply to the three bedroom homes)
- Laminate worktops and splashbacks to three bedroom homes house types B & B1
- Touch-control 5 zone induction hob and extractor hood to house types D1, D2 & E
- Touch control 4 zone indiction hob and extractor hood to house types B, B1, C & C1
- Venting induction hob 4 zone to house type E1
- Bosch integrated single oven (x2 in 5 beds only)
- Integrated dishwasher
- Integrated fridge freezer
- Stylish handles
- Int Recycling Bin