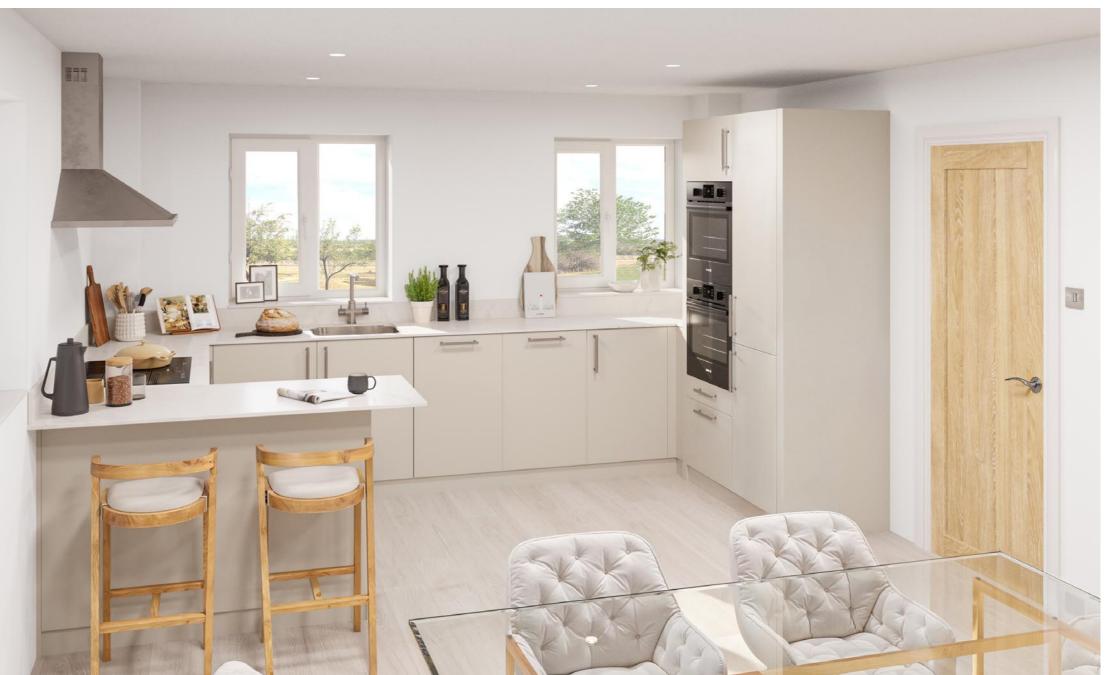

#### KITCHEN

- Individually designed Hacker concept slab style kitchens.
- Boasting impressive sized islands and utilities (house type dependant, please review floorplans)
- Sleek Light Carrera quartz worktops with upstand and splashback (this does not apply to the three bedroom homes)
- Laminate worktops and splashbacks to three bedroom homes house types B & B1
- Touch-control 5 zone induction hob and extractor hood to house types D1, D2 & E
- Touch control 4 zone indiction hob and extractor hood to house types B, B1, C & C1
- Venting induction hob 4 zone to house type E1
- Bosch integrated single oven (x2 in 5 beds only)
- Integrated dishwasher
- Integrated fridge freezer
- Stylish handles
- Int Recycling Bin

#### UTILITIES

Utility rooms are in keeping with the kitchen design (where applicable/plot dependant)

 Washing machine and tumble dryer space provided (supply and plumbing of these items are not included)

## BATHROOMS/ENSUITES & SHOWER ROOMS

- White contemporary sanitary ware
- Porcelanosa ceramic wall and floor tiles to all bathrooms, ensuites, shower rooms and WC
- Shaver Sockets
- Chrome Towel rails to all bathrooms, ensuites and shower rooms
- Closed Coupled WC with Soft Close Quick Release Seat
- Shower system to all bathrooms, ensuites and shower rooms

#### FLOORS/WALLS

- High quality wood effect flooring finish to hallway, kitchen WC/utility (plot dependent) and store cupboards. \*UPGRADES AVAILABLE\* (plot dependant)
- Apollo Plus in 'Shortbread' carpet to lounge, stairs, landing and all bedrooms as standard
   \*UPGRADES AVAILABLE\* (plot dependant)
- Porcelanosa floor tiling to all bathrooms and ensuites
- Walls decorated throughout in white
- Ceilings White emulsion paint
- Bathrooms Eggshell white
- Elegant skirting and architrave featured throughout, finished in Satin white