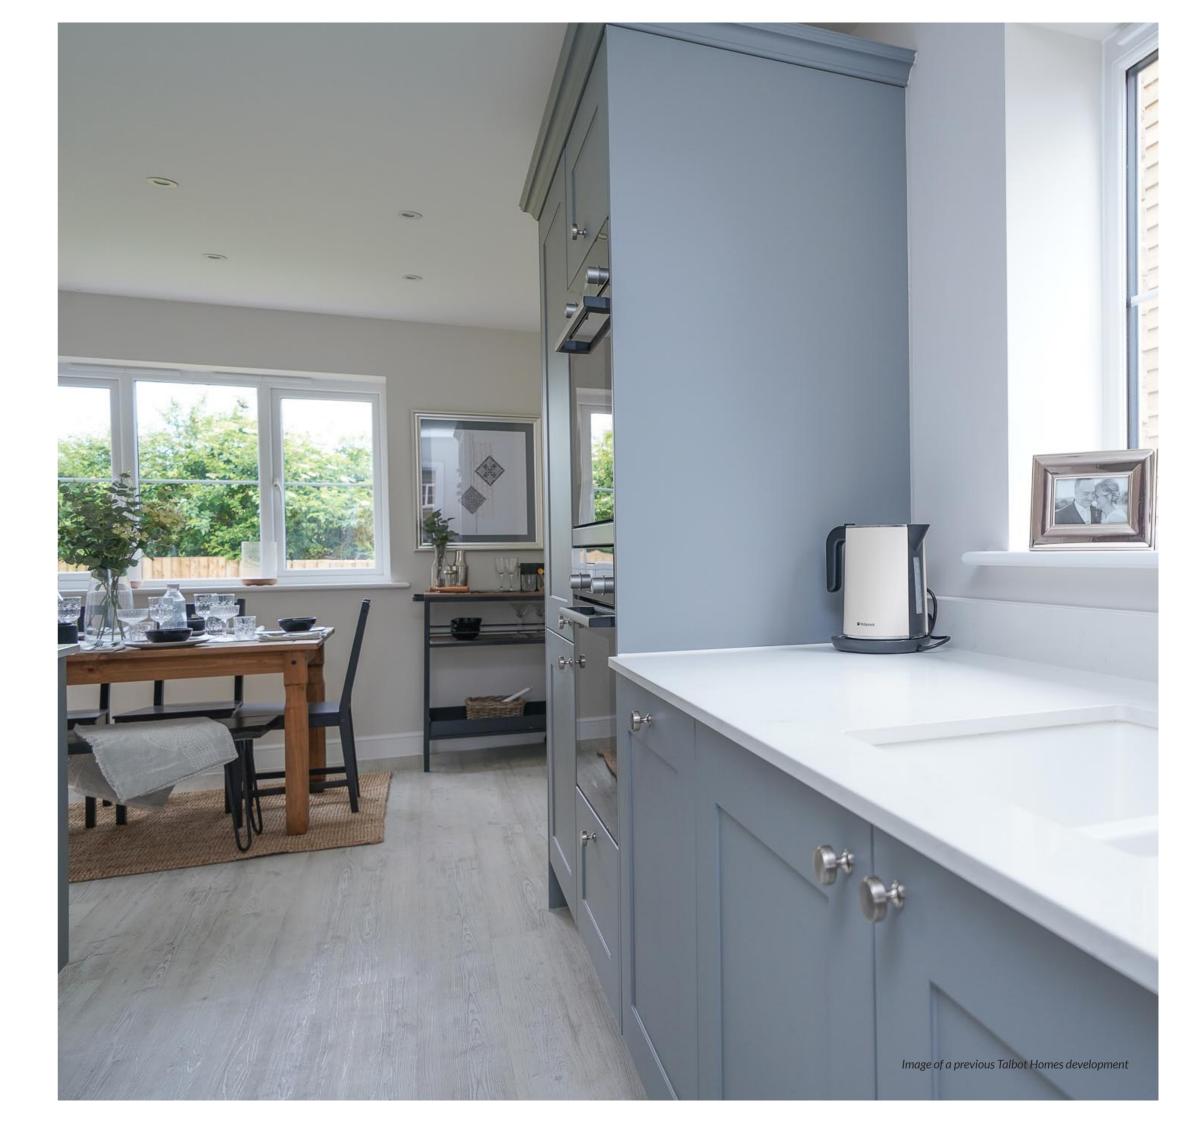

#### KITCHEN

- Individually designed Hacker concept slab style kitchens.
- Boasting impressive sized islands and utilities (house type dependant, please review floorplans)
- Sleek Light Carrera quartz worktops with upstand and splashback (this does not apply to the three bedroom homes)
- Laminate worktops and splashbacks to three bedroom homes house types B & B1
- Touch-control 5 zone induction hob and extractor hood to house types D1, D2 & E
- Touch control 4 zone indiction hob and extractor hood to house types B, B1, C & C1
- Venting induction hob 4 zone to house type E1
- Bosch integrated single oven (x2 in 5 beds only)
- Integrated dishwasher
- Integrated fridge freezer
- Stylish handles
- Int Recycling Bin

#### UTILITIES

Utility rooms are in keeping with the kitchen design (where applicable/plot dependant)

 Washing machine and tumble dryer space provided (supply and plumbing of these items are not included)

#### FLOORS/WALLS

- High quality wood effect flooring finish to hallway, kitchen WC/utility (plot dependent) and store cupboards. \*UPGRADES AVAILABLE\* (plot dependant)
- Apollo Plus in 'Shortbread' carpet to lounge, stairs, landing and all bedrooms as standard
   \*UPGRADES AVAILABLE\* (plot dependant)
- Porcelanosa floor tiling to all bathrooms and ensuites
- Walls decorated throughout in white
- Ceilings White emulsion paint
- Bathrooms Eggshell white
- Elegant skirting and architrave featured throughout, finished in Satin white