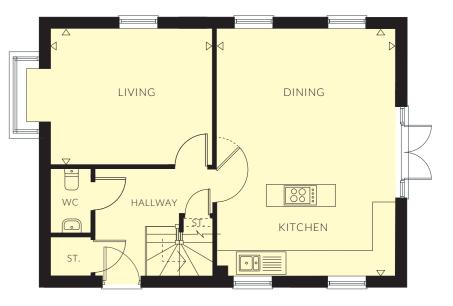

# THE Cedar

FOUR BEDROOMS

The Cedar is a beautiful four Bedroom House featuring traditional materials to harmonise with it's surroundings, while creating internal open spaces and facilities to reflect the needs of the modern family.

The Ground Floor comprises an open plan
Kitchen, Snug and Dining Area with two sets of
sliding doors to the rear Garden. A separate Living
Room and Study complete the Ground Floor
accommodation. On the Upper Floor there are
four Double Bedrooms and two Bathrooms.

| Living Room | 5892 x 3338       | 19' 1" x 10' 10"      |
|-------------|-------------------|-----------------------|
| Kitchen     | 3883 x 3481       | 12' 7" x 11' 7"       |
| Dining      | 5609 x 2535       | 18' 2"' x 8' 3"       |
| Snug        | 3658 x 2925       | 11' 10'' x 9' 6''     |
| Study       | 2367 (min) x 2308 | 7' 8'' (min) x 7' 6'' |