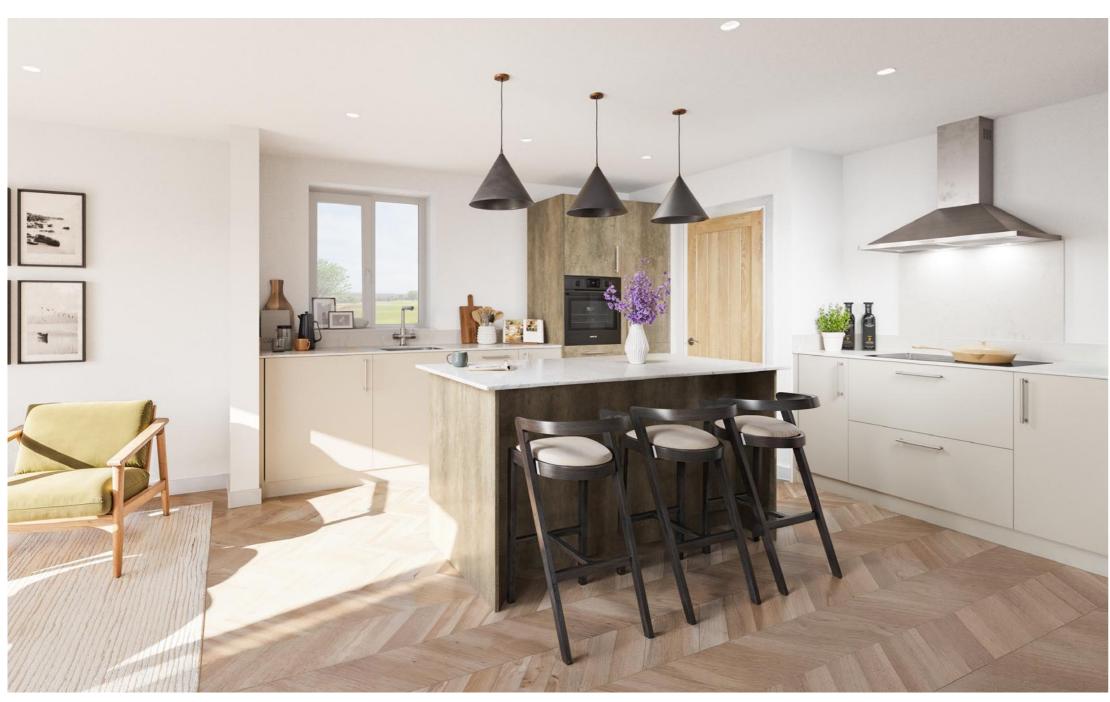

#### KITCHEN

- Individually designed Hacker concept slab style kitchens.
- Boasting impressive sized islands and utilities (house type dependant, please review floorplans)
- Sleek Light Carrera quartz worktops with upstand and splashback (this does not apply to the three bedroom homes)
- Laminate worktops and splashbacks to three bedroom homes house types B & B1
- Touch-control 5 zone induction hob and extractor hood to house types D1, D2 & E
- Touch control 4 zone indiction hob and extractor hood to house types B, B1, C & C1
- Venting induction hob 4 zone to house type E1
- Bosch integrated single oven (x2 in 5 beds only)
- Integrated dishwasher
- Integrated fridge freezer
- Stylish handles
- Int Recycling Bin