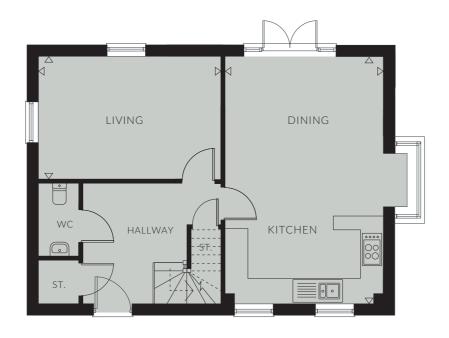

<sup>\*</sup> plus walk in wardrobe

|   | Living Room    | 6705 x 3742       | 21' 9" x 12' 2"         |
|---|----------------|-------------------|-------------------------|
|   | Kitchen/Family | 5938 x 4768 (min) | 19' 3'' x 15' 5'' (min) |
| _ | Dining         | 3751 x 2833       | 12' 2" x 9' 2"          |
| _ | Utility        | 2642 x 1886       | 8' 7" x 6' 1"           |