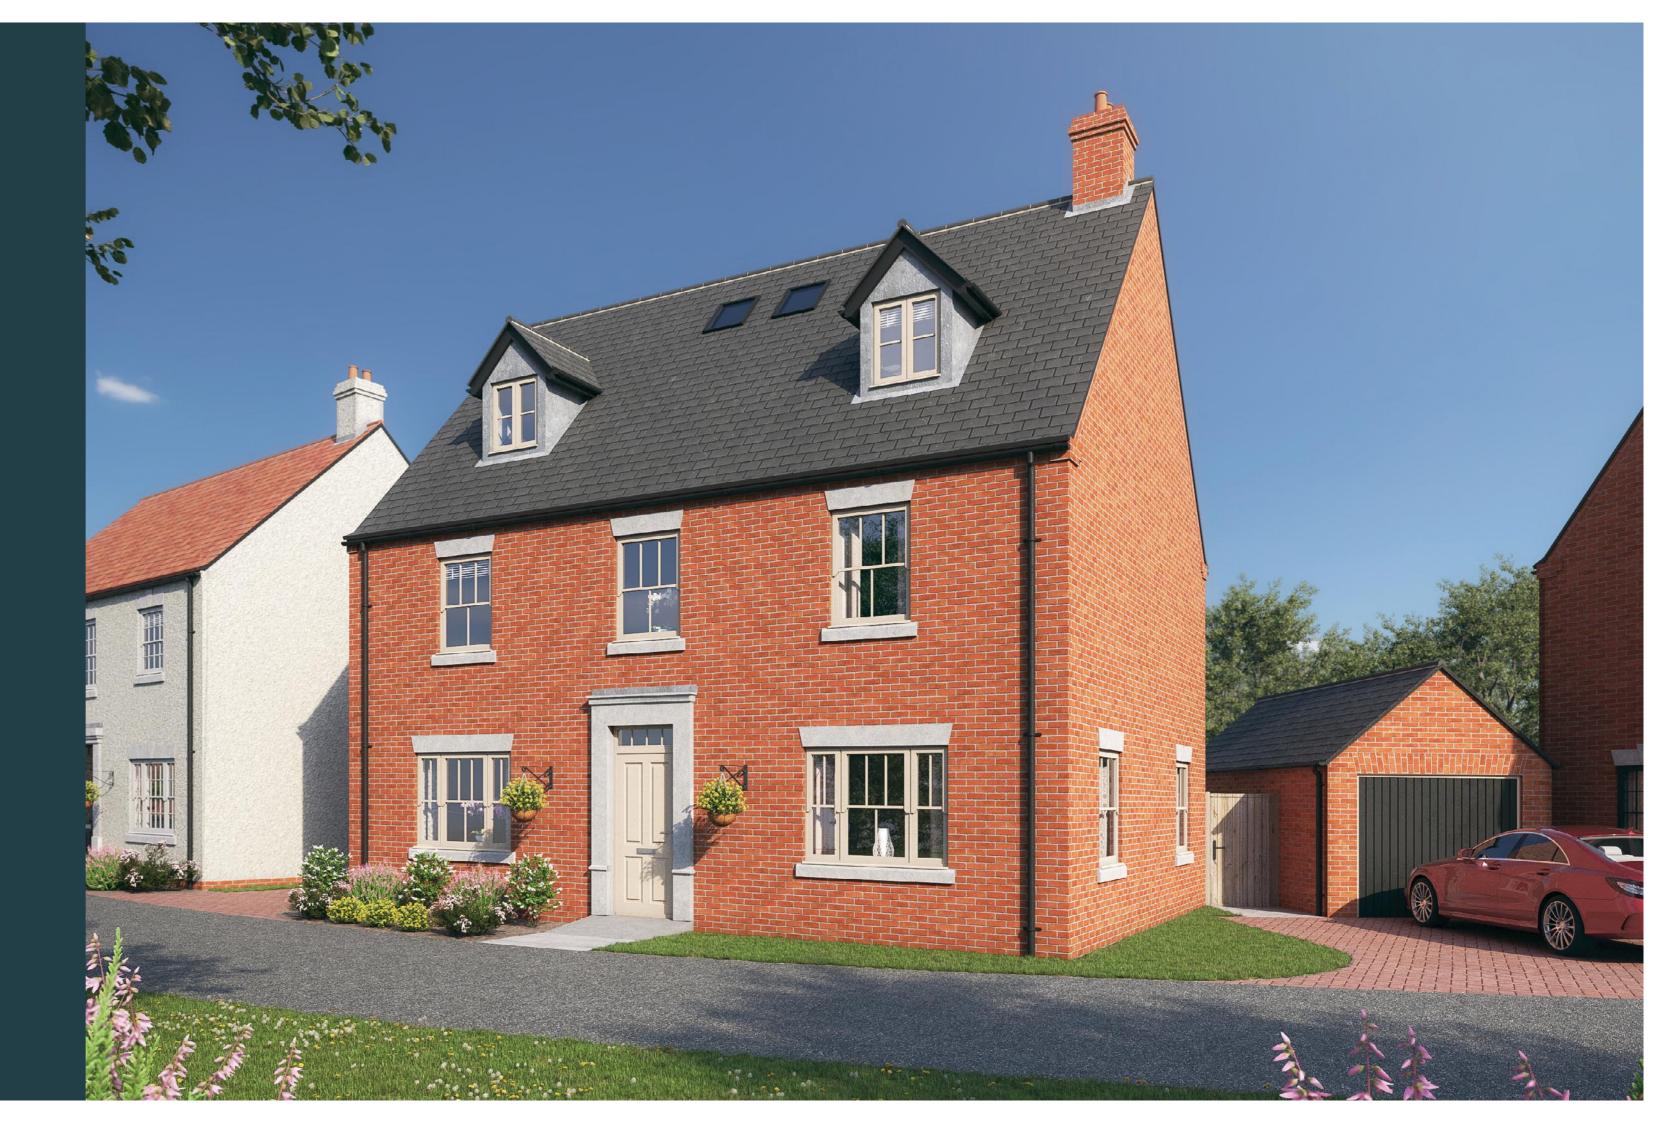

# THE Berkeley

FIVE BEDROOMS

The Berkeley is a elegant three storey house featuring traditional materials to harmonise with it's surroundings, while providing facilities to reflect the needs of the modern family.

The Ground Floor comprises an open plan Kitchen and Family Area with sliding doors to the rear Garden. A separate Living Room also allows access to the Garden, a Dining Room and Utility and W/C complete the Ground Floor accommodation. Across the two Upper Floors there are five Double Bedrooms, three Bathrooms and a walk in Wardrobe.

OUTSTANDING EPC RATING: B

PRICES FROM: £730,000