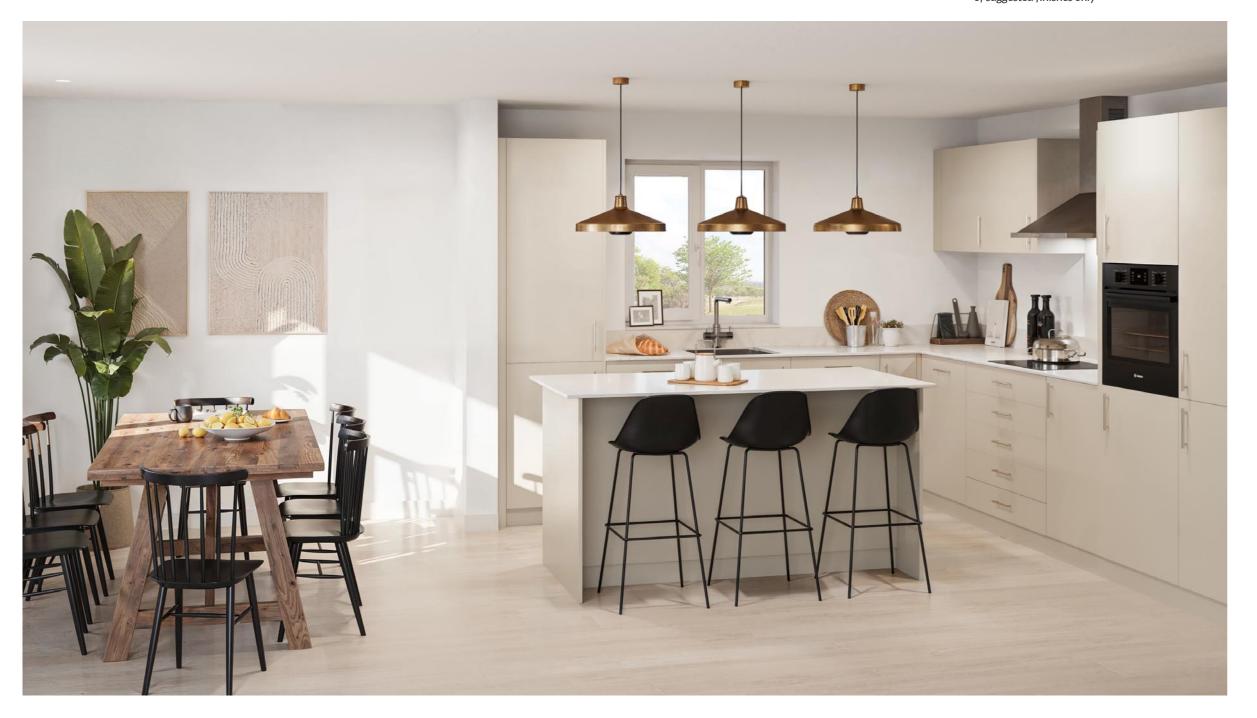

#### KITCHEN

- Individually designed Hacker concept slab style kitchens.
- Boasting impressive sized islands and utilities (house type dependant, please review floorplans)
- Sleek Light Carrera quartz worktops with upstand and splashback (this does not apply to the three bedroom homes)
- Laminate worktops and splashbacks to three bedroom homes house types B & B1
- Touch-control 5 zone induction hob and extractor hood to house types D1, D2 & E
- Touch control 4 zone indiction hob and extractor hood to house types B, B1, C & C1
- Venting induction hob 4 zone to house type E1
- Bosch integrated single oven (x2 in 5 beds only)
- Integrated dishwasher
- Integrated fridge freezer
- Stylish handles
- Int Recycling Bin

#### UTILITIES

Utility rooms are in keeping with the kitchen design (where applicable/plot dependant)

 Washing machine and tumble dryer space provided (supply and plumbing of these items are not included)

#### FLOORS/WALLS

- High quality wood effect flooring finish to hallway, kitchen WC/utility (plot dependent) and store cupboards. \*UPGRADES AVAILABLE\* (plot dependant)
- Apollo Plus in 'Shortbread' carpet to lounge, stairs, landing and all bedrooms as standard
   \*UPGRADES AVAILABLE\* (plot dependant)
- Porcelanosa floor tiling to all bathrooms and ensuites
- Walls decorated throughout in white
- Ceilings White emulsion paint
- Bathrooms Eggshell white
- Elegant skirting and architrave featured throughout, finished in Satin white