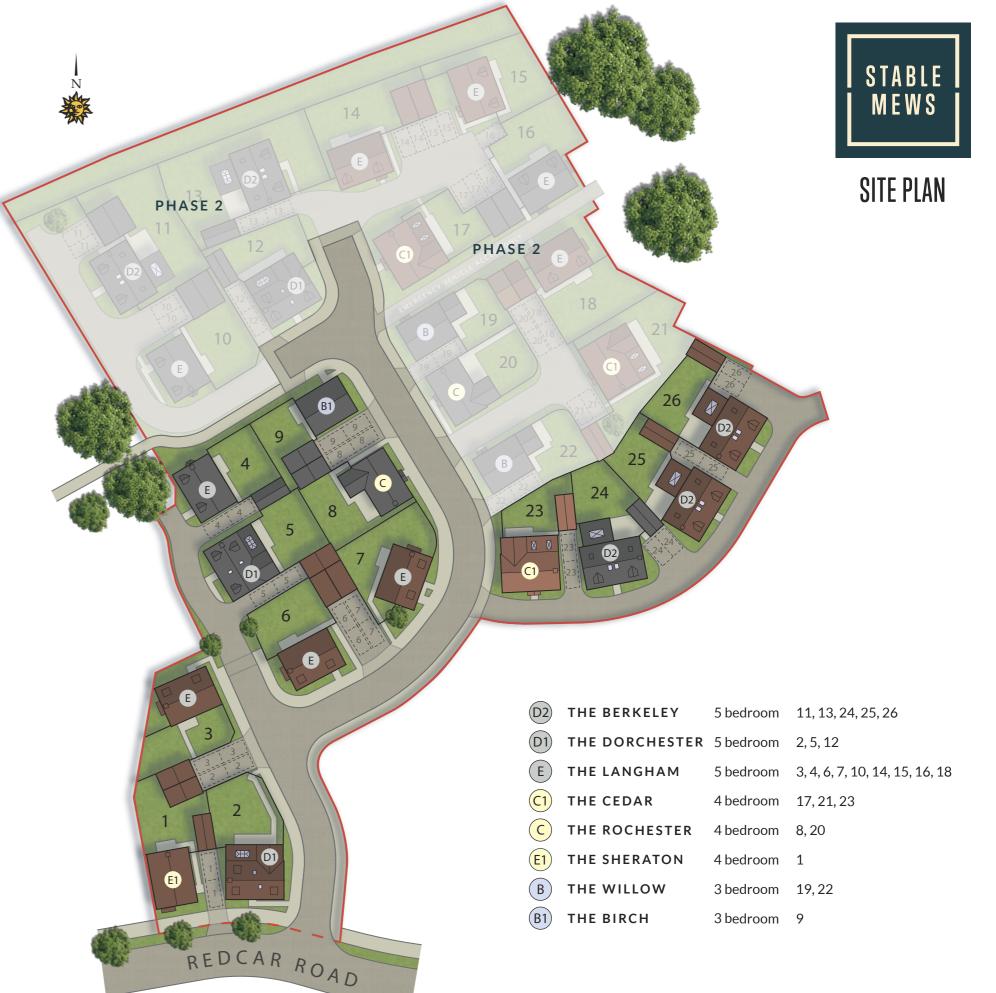

An exclusive development of 26 stunning new family homes

Stable Mews is located in the historic market town of Towcester and surrounded by the beautiful Northamptonshire countryside

NUMBERS: 11, 13, 24, 25 & 26

# THE Berkeley

FIVE BEDROOMS

The Berkeley is a elegant three storey house featuring traditional materials to harmonise with it's surroundings, while providing facilities to reflect the needs of the modern family.

NUMBERS: 17, 21 & 23

NUMBER: 1

NUMBER: 9