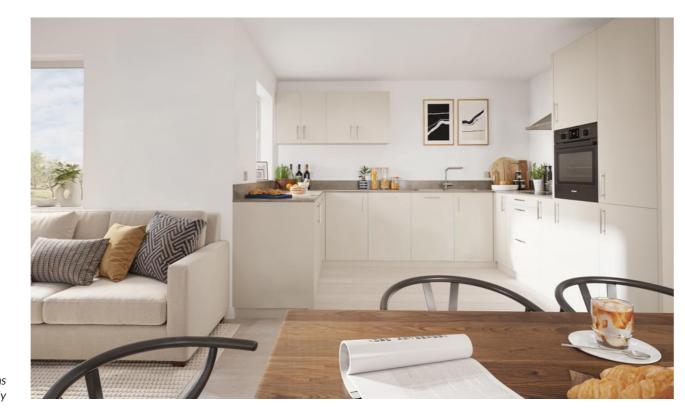

#### KITCHEN

- Individually designed Hacker concept slab style kitchens.
- Boasting impressive sized islands and utilities (house type dependant, please review floorplans)
- Sleek Light Carrera quartz worktops with upstand and splashback (this does not apply to the three bedroom homes)
- Laminate worktops and splashbacks to three bedroom homes house types B & B1
- Touch-control 5 zone induction hob and extractor hood to house types D1, D2 & E
- Touch control 4 zone indiction hob and extractor hood to house types B, B1, C & C1
- Venting induction hob 4 zone to house type E1
- Bosch integrated single oven (x2 in 5 beds only)
- Integrated dishwasher
- Integrated fridge freezer
- Stylish handles
- Int Recycling Bin

#### UTILITIES

Utility rooms are in keeping with the kitchen design (where applicable/plot dependant)

 Washing machine and tumble dryer space provided (supply and plumbing of these items are not included)

## BATHROOMS/ENSUITES & SHOWER ROOMS

- White contemporary sanitary ware
- Porcelanosa ceramic wall and floor tiles to all bathrooms, ensuites, shower rooms and WC
- Shaver Sockets
- Chrome Towel rails to all bathrooms, ensuites and shower rooms
- Closed Coupled WC with Soft Close Quick Release Seat
- Shower system to all bathrooms, ensuites and shower rooms

#### FLOORS/WALLS

- High quality wood effect flooring finish to hallway, kitchen WC/utility (plot dependent) and store cupboards. \*UPGRADES AVAILABLE\* (plot dependant)
- Apollo Plus in 'Shortbread' carpet to lounge, stairs, landing and all bedrooms as standard
   \*UPGRADES AVAILABLE\* (plot dependant)
- Porcelanosa floor tiling to all bathrooms and ensuites
- Walls decorated throughout in white
- Ceilings White emulsion paint
- Bathrooms Eggshell white
- Elegant skirting and architrave featured throughout, finished in Satin white