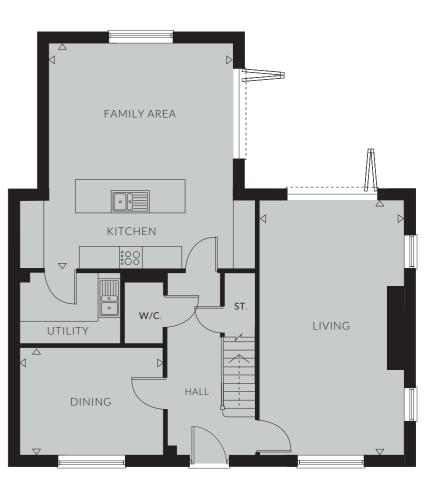

# THE Berkeley

FIVE BEDROOMS

The Berkeley is a elegant three storey house featuring traditional materials to harmonise with it's surroundings, while providing facilities to reflect the needs of the modern family.

The Ground Floor comprises an open plan Kitchen and Family Area with sliding doors to the rear Garden. A separate Living Room also allows access to the Garden, a Dining Room and Utility and W/C complete the Ground Floor accommodation. Across the two Upper Floors there are five Double Bedrooms, three Bathrooms and a walk in Wardrobe.

<sup>\*</sup> plus walk in wardrobe

|   | Living Room    | 6705 x 3742       | 21' 9" x 12' 2"         |
|---|----------------|-------------------|-------------------------|
|   | Kitchen/Family | 5938 x 4768 (min) | 19' 3'' x 15' 5'' (min) |
| _ | Dining         | 3751 x 2833       | 12' 2" x 9' 2"          |
| _ | Utility        | 2642 x 1886       | 8' 7" x 6' 1"           |