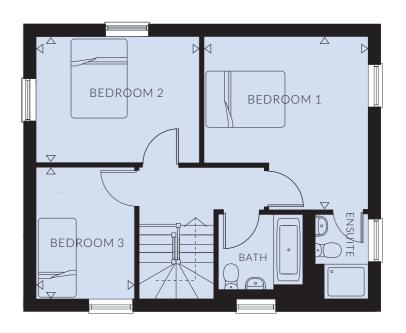

#### SECOND FLOOR

| Bedroom 4 | 3961 (max) x 3451 | 12' 10'' (max) x 11' 2'' |
|-----------|-------------------|--------------------------|
| Bedroom 5 | 3738 x 3451       | 12' 1" x 11' 2"          |

#### FIRST FLOOR

| Bedroom 1* | 3764 x 3674 | 12' 2" x 11' 11" |
|------------|-------------|------------------|
| Bedroom 2  | 3751 x 3012 | 12' 2" x 10' 11" |
| Bedroom 3  | 3575 x 3012 | 12' 2" x 9'9"    |

<sup>\*</sup> plus walk in wardrobe

|   | Living Room    | 6705 x 3742       | 21' 9" x 12' 2"         |
|---|----------------|-------------------|-------------------------|
|   | Kitchen/Family | 5938 x 4768 (min) | 19' 3'' x 15' 5'' (min) |
| _ | Dining         | 3751 x 2833       | 12' 2" x 9' 2"          |
| _ | Utility        | 2642 x 1886       | 8' 7" x 6' 1"           |