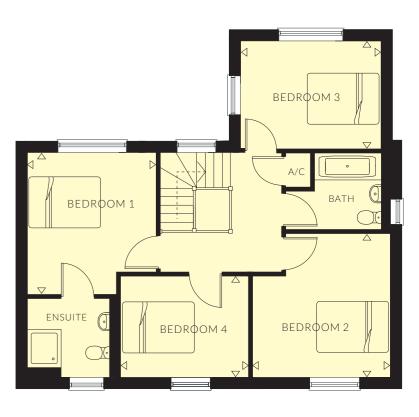

# THE Dorchester

FIVE BEDROOMS

The Dorchester is a stunning three storey house featuring traditional materials to harmonise with it's surroundings, while providing facilities to reflect the needs of the modern family.

The Ground Floor comprises an open plan
Kitchen, Snug and Dining Area with two sets of
sliding doors to the rear Garden. A separate Living
Room and Utility Room complete the Ground
Floor accommodation. Across the two Upper
Floors there are five Double Bedrooms, three
Bathrooms and a walk in Wardrobe.

### SECOND FLOOR

| Bedroom 4 | 3405 x 3130       | 11'0" x 10' 2"      |
|-----------|-------------------|---------------------|
| Bedroom 5 | 3500 (max) x 3130 | 11'8" (max) x 10'2" |

### FIRST FLOOR

| Bedroom 1* | 3380 x 3360             | 10' 11" x 10' 11"              |
|------------|-------------------------|--------------------------------|
| Bedroom 2  | 3472 (max) x 3379 (max) | 11' 3'' (max) x 10' 11'' (max) |
| Bedroom 3  | 3755 x 2832             | 12' 2" x 9' 2"                 |

## GROUND FLOOR

\* plus walk in wardrobe

| Living Room | 5943 x 3354 | 19' 3" x 10' 10" |
|-------------|-------------|------------------|
| Kitchen     | 3898 x 3610 | 12' 7" x 11' 8"  |
| Dining      | 5599 x 2535 | 18' 2" x 8' 3"   |
| Snug        | 3668 x 2925 | 11' 11" x 9' 6"  |
| Utility     | 2317 x 2205 | 7' 6'' x 7' 2''  |