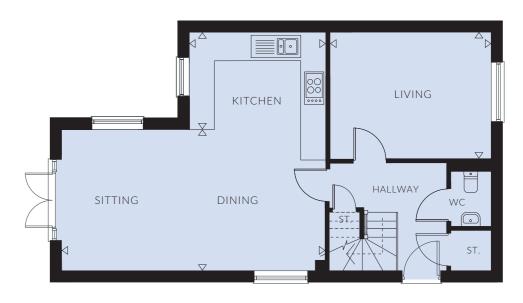

The Ground Floor comprises an open plan Kitchen and Family Area with sliding doors to the rear Garden. A separate Living Room also allows access to the Garden, a Dining Room and Utility and W/C complete the Ground Floor accommodation. Across the two Upper Floors there are five Double Bedrooms, three Bathrooms and a walk in Wardrobe.

<sup>\*</sup> plus walk in wardrobe

|   | Living Room    | 6705 x 3742       | 21' 9" x 12' 2"         |
|---|----------------|-------------------|-------------------------|
|   | Kitchen/Family | 5938 x 4768 (min) | 19' 3'' x 15' 5'' (min) |
| _ | Dining         | 3751 x 2833       | 12' 2" x 9' 2"          |
| _ | Utility        | 2642 x 1886       | 8' 7" x 6' 1"           |