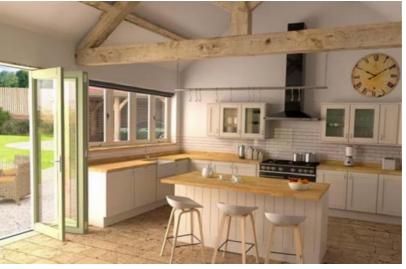

#### KITCHEN

- Individually designed Hacker concept slab style kitchens.
- Boasting impressive sized islands and utilities (house type dependant, please review floorplans)
- Sleek Light Carrera quartz worktops with upstand and splashback (this does not apply to the three bedroom homes)
- Laminate worktops and splashbacks to three bedroom homes house types B & B1
- Touch-control 5 zone induction hob and extractor hood to house types D1, D2 & E
- Touch control 4 zone indiction hob and extractor hood to house types B, B1, C & C1
- Venting induction hob 4 zone to house type E1
- Bosch integrated single oven (x2 in 5 beds only)
- Integrated dishwasher
- Integrated fridge freezer
- Stylish handles
- Int Recycling Bin

#### UTILITIES

Utility rooms are in keeping with the kitchen design (where applicable/plot dependant)

 Washing machine and tumble dryer space provided (supply and plumbing of these items are not included)