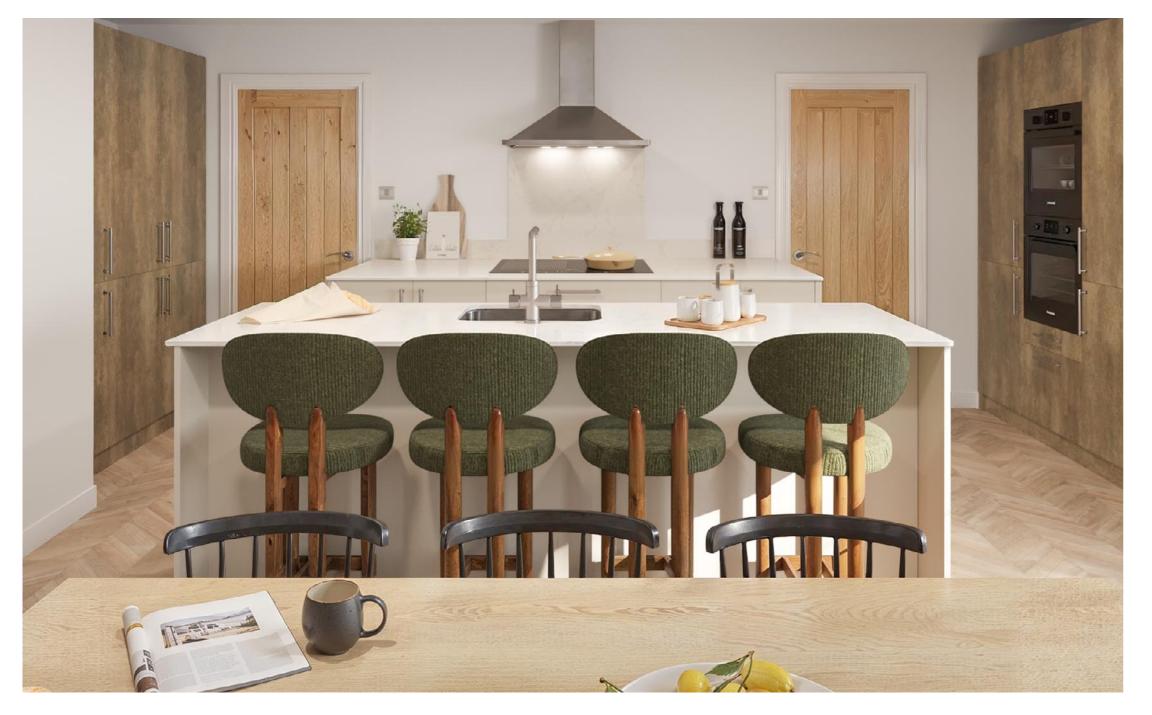

#### SECOND FLOOR

| Bedroom 4 | 3961 (max) x 3451 | 12' 10'' (max) x 11' 2'' |
|-----------|-------------------|--------------------------|
| Bedroom 5 | 3738 x 3451       | 12' 1" x 11' 2"          |

### SECOND FLOOR

| Bedroom 4 | 3405 x 3130       | 11'0" x 10' 2"      |
|-----------|-------------------|---------------------|
| Bedroom 5 | 3500 (max) x 3130 | 11'8" (max) x 10'2" |

### SECOND FLOOR

| Bedroom 4 | 4151 x 3930       | 13' 5" x 12' 9"      |
|-----------|-------------------|----------------------|
| Bedroom 5 | 3930 (max) x 2913 | 12' 9" (max) x 9' 5" |