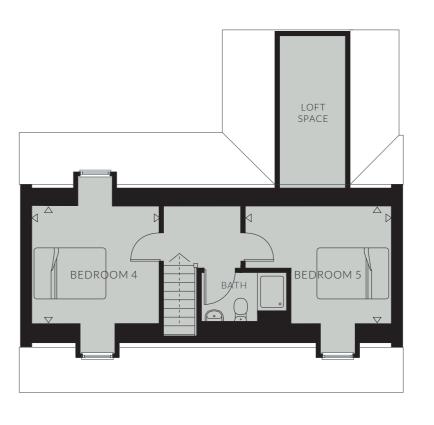

The Ground Floor comprises an open plan Kitchen and Family Area with sliding doors to the rear Garden. A separate Living Room also allows access to the Garden, a Dining Room and Utility and W/C complete the Ground Floor accommodation. Across the two Upper Floors there are five Double Bedrooms, three Bathrooms and a walk in Wardrobe.

#### SECOND FLOOR

| Bedroom 4 | 3961 (max) x 3451 | 12' 10'' (max) x 11' 2'' |
|-----------|-------------------|--------------------------|
| Bedroom 5 | 3738 x 3451       | 12' 1" x 11' 2"          |