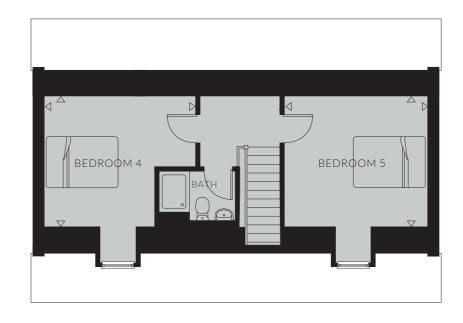

#### FIRST FLOOR

| Bedroom 1* | 3764 x 3674 | 12' 2" x 11' 11" |
|------------|-------------|------------------|
| Bedroom 2  | 3751 x 3012 | 12' 2" x 10' 11" |
| Bedroom 3  | 3575 x 3012 | 12' 2" x 9'9"    |

<sup>\*</sup> plus walk in wardrobe

|   | Living Room    | 6705 x 3742       | 21' 9" x 12' 2"         |
|---|----------------|-------------------|-------------------------|
|   | Kitchen/Family | 5938 x 4768 (min) | 19' 3'' x 15' 5'' (min) |
| _ | Dining         | 3751 x 2833       | 12' 2" x 9' 2"          |
| _ | Utility        | 2642 x 1886       | 8' 7" x 6' 1"           |

### FIRST FLOOR

| Bedroom 1* | 3380 x 3360             | 10' 11" x 10' 11"              |
|------------|-------------------------|--------------------------------|
| Bedroom 2  | 3472 (max) x 3379 (max) | 11' 3'' (max) x 10' 11'' (max) |
| Bedroom 3  | 3755 x 2832             | 12' 2" x 9' 2"                 |

## GROUND FLOOR

\* plus walk in wardrobe

| Living Room | 5943 x 3354 | 19' 3" x 10' 10" |
|-------------|-------------|------------------|
| Kitchen     | 3898 x 3610 | 12' 7" x 11' 8"  |
| Dining      | 5599 x 2535 | 18' 2" x 8' 3"   |
| Snug        | 3668 x 2925 | 11' 11" x 9' 6"  |
| Utility     | 2317 x 2205 | 7' 6'' x 7' 2''  |

### FIRST FLOOR

| Bedroom 1* | 4359 x 3060 | 14' 2" x 9' 11" |
|------------|-------------|-----------------|
| Bedroom 2  | 4034 x 3212 | 13' 1" x 10' 5" |
| Bedroom 3  | 3150 x 2879 | 10' 3" x 9' 4"  |

<sup>\*</sup> plus walk in wardrobe

| Living Room    | 4772 x 3112 | 15' 6" x 10' 5"  |
|----------------|-------------|------------------|
| Kitchen/Dining | 6455 x 4142 | 20' 11" x 13' 5" |

CGI images are illustrations of suggested finishes only