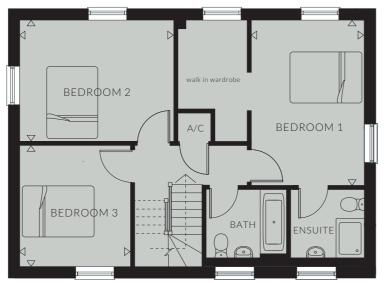

#### FIRST FLOOR

| Bedroom 1* | 3764 x 3674 | 12' 2" x 11' 11" |
|------------|-------------|------------------|
| Bedroom 2  | 3751 x 3012 | 12' 2" x 10' 11" |
| Bedroom 3  | 3575 x 3012 | 12' 2" x 9'9"    |

<sup>\*</sup> plus walk in wardrobe

|   | Living Room    | 6705 x 3742       | 21' 9" x 12' 2"         |
|---|----------------|-------------------|-------------------------|
|   | Kitchen/Family | 5938 x 4768 (min) | 19' 3'' x 15' 5'' (min) |
| _ | Dining         | 3751 x 2833       | 12' 2" x 9' 2"          |
| _ | Utility        | 2642 x 1886       | 8' 7" x 6' 1"           |