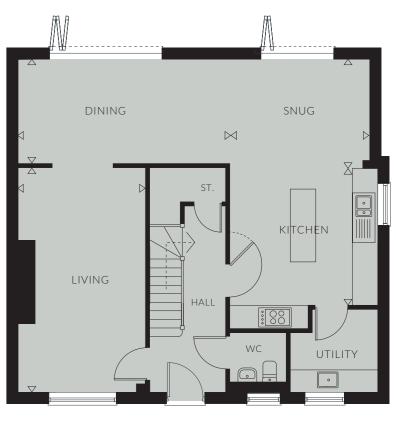

# THE Berkeley

FIVE BEDROOMS

The Berkeley is a elegant three storey house featuring traditional materials to harmonise with it's surroundings, while providing facilities to reflect the needs of the modern family.

The Ground Floor comprises an open plan Kitchen and Family Area with sliding doors to the rear Garden. A separate Living Room also allows access to the Garden, a Dining Room and Utility and W/C complete the Ground Floor accommodation. Across the two Upper Floors there are five Double Bedrooms, three Bathrooms and a walk in Wardrobe.

<sup>\*</sup> plus walk in wardrobe

|   | Living Room    | 6705 x 3742       | 21' 9" x 12' 2"         |
|---|----------------|-------------------|-------------------------|
|   | Kitchen/Family | 5938 x 4768 (min) | 19' 3'' x 15' 5'' (min) |
| _ | Dining         | 3751 x 2833       | 12' 2" x 9' 2"          |
| _ | Utility        | 2642 x 1886       | 8' 7" x 6' 1"           |