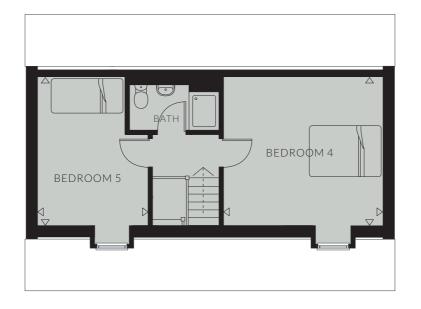

#### SECOND FLOOR

| Bedroom 4 | 3961 (max) x 3451 | 12' 10'' (max) x 11' 2'' |
|-----------|-------------------|--------------------------|
| Bedroom 5 | 3738 x 3451       | 12' 1" x 11' 2"          |

#### FIRST FLOOR

| Bedroom 1* | 3764 x 3674 | 12' 2" x 11' 11" |
|------------|-------------|------------------|
| Bedroom 2  | 3751 x 3012 | 12' 2" x 10' 11" |
| Bedroom 3  | 3575 x 3012 | 12' 2" x 9'9"    |

<sup>\*</sup> plus walk in wardrobe

|   | Living Room    | 6705 x 3742       | 21' 9" x 12' 2"         |
|---|----------------|-------------------|-------------------------|
|   | Kitchen/Family | 5938 x 4768 (min) | 19' 3'' x 15' 5'' (min) |
| _ | Dining         | 3751 x 2833       | 12' 2" x 9' 2"          |
| _ | Utility        | 2642 x 1886       | 8' 7" x 6' 1"           |