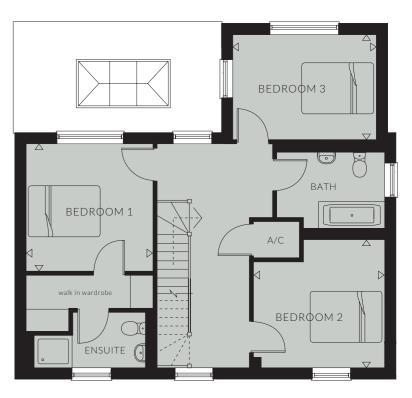

# THE Berkeley

FIVE BEDROOMS

The Berkeley is a elegant three storey house featuring traditional materials to harmonise with it's surroundings, while providing facilities to reflect the needs of the modern family.

The Ground Floor comprises an open plan Kitchen and Family Area with sliding doors to the rear Garden. A separate Living Room also allows access to the Garden, a Dining Room and Utility and W/C complete the Ground Floor accommodation. Across the two Upper Floors there are five Double Bedrooms, three Bathrooms and a walk in Wardrobe.

#### SECOND FLOOR

| Bedroom 4 | 3961 (max) x 3451 | 12' 10'' (max) x 11' 2'' |
|-----------|-------------------|--------------------------|
| Bedroom 5 | 3738 x 3451       | 12' 1" x 11' 2"          |

#### FIRST FLOOR

| Bedroom 1* | 3764 x 3674 | 12' 2" x 11' 11" |
|------------|-------------|------------------|
| Bedroom 2  | 3751 x 3012 | 12' 2" x 10' 11" |
| Bedroom 3  | 3575 x 3012 | 12' 2" x 9'9"    |

<sup>\*</sup> plus walk in wardrobe

|   | Living Room    | 6705 x 3742       | 21' 9" x 12' 2"         |
|---|----------------|-------------------|-------------------------|
|   | Kitchen/Family | 5938 x 4768 (min) | 19' 3'' x 15' 5'' (min) |
| _ | Dining         | 3751 x 2833       | 12' 2" x 9' 2"          |
| _ | Utility        | 2642 x 1886       | 8' 7" x 6' 1"           |