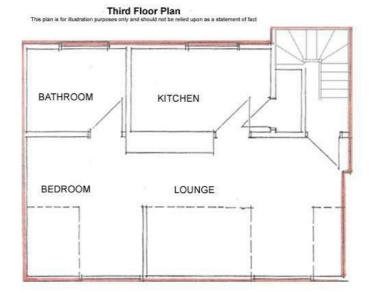

#### Communal Entrance Hall

With staircase with intercom system and leads to the ...

#### Lounge

#### Fitted Kitchen

11'4"  $\times$  6' (3.45m  $\times$  1.83m) With range of gloss white faced base cupboard and drawer units, complimentary work surfaces and returns, matching range of high level cupboards, built-in oven and hob unit, combination gas fired central heating boiler and programmer, plumbing for automatic washing machine

#### Bedroom

#### Bathroom/WC

7'8" x 6' (2.34m x 1.83m) With tiled shower cubicle, electric shower unit, pedestal basin with mixer tap, tiled splashback, low flush WC, radiator.