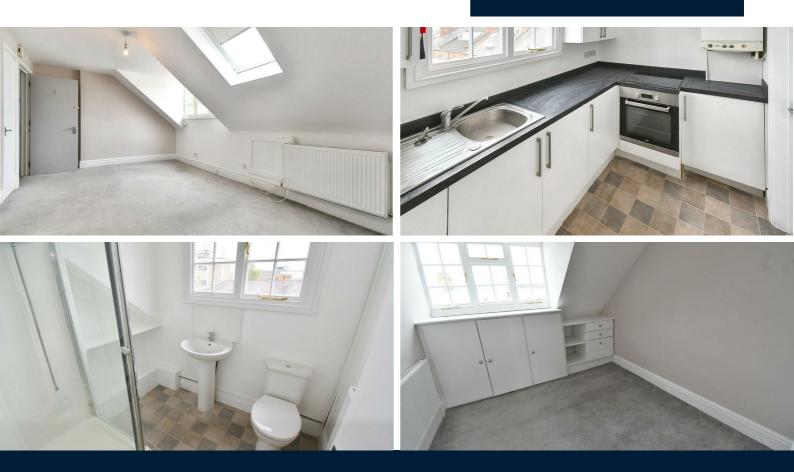

#### Lounge

#### Fitted Kitchen

11'4"  $\times$  6' (3.45m  $\times$  1.83m) With range of gloss white faced base cupboard and drawer units, complimentary work surfaces and returns, matching range of high level cupboards, built-in oven and hob unit, combination gas fired central heating boiler and programmer, plumbing for automatic washing machine

#### Bedroom

#### Bathroom/WC

7'8" x 6' (2.34m x 1.83m) With tiled shower cubicle, electric shower unit, pedestal basin with mixer tap, tiled splashback, low flush WC, radiator.