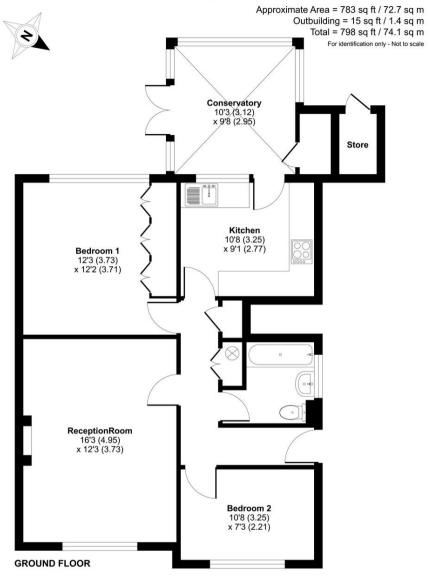

## Chorleywood, Rickmansworth, WD3

Floor plan produced in accordance with RICS Property Measurement Standards incorporating International Property Measurement Standards (IPMS2 Residential). ©nichecom 2020. Produced for Robsons Lettings. REF: 661821