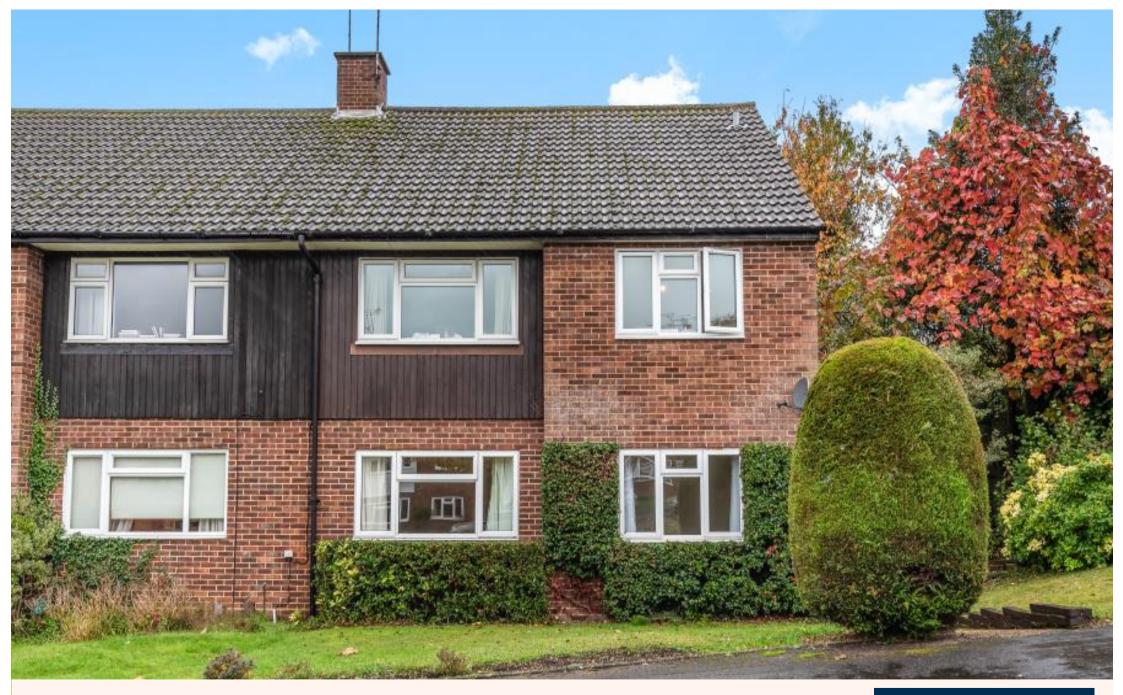

A well presented and very spacious two bedroom ground floor maisonette Green Street, Chorleywood, Hertfordshire WD3 5QR

# A well presented and very spacious two bedroom ground floor maisonette

Green Street, Chorleywood, Hertfordshire WD3 5QR

• GROUND FLOOR • KITCHEN • 2 DOUBLE BEDROOMS • BATHROOM • CONSERVATORY • PRIVATE REAR GARDEN • CLOSE TO ALL AMENITIES • WALKING DISTANCE TO MAINLINE STATION • ON STREET PARKING • UNFURNISHED

#### Description

A well presented and very spacious two bedroom ground floor maisonette with the benefit of well planned accommodation including a fitted kitchen, living/dining room, two double bedrooms, conservatory and a family bathroom. The property benefits from a private rear garden which can be accessed via the conservatory. Street Permit Parking can be applied for.