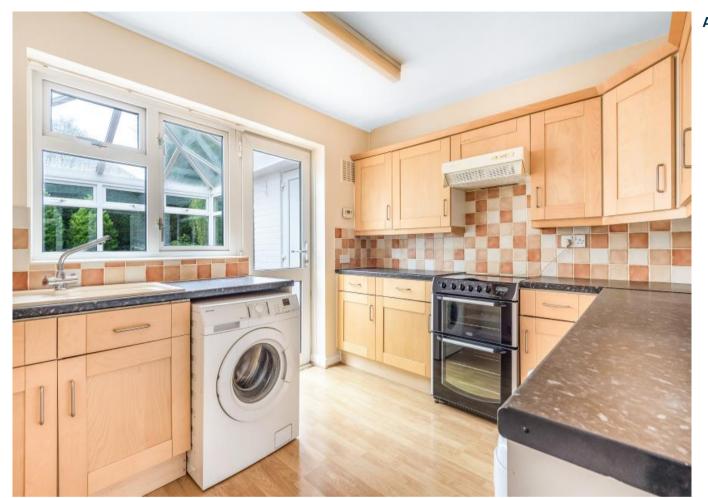

# A well presented and very spacious two bedroom ground floor maisonette

Green Street, Chorleywood, Hertfordshire WD3 5QR

• GROUND FLOOR • KITCHEN • 2 DOUBLE BEDROOMS • BATHROOM • CONSERVATORY • PRIVATE REAR GARDEN • CLOSE TO ALL AMENITIES • WALKING DISTANCE TO MAINLINE STATION • ON STREET PARKING • UNFURNISHED

#### Description

A well presented and very spacious two bedroom ground floor maisonette with the benefit of well planned accommodation including a fitted kitchen, living/dining room, two double bedrooms, conservatory and a family bathroom. The property benefits from a private rear garden which can be accessed via the conservatory. Street Permit Parking can be applied for.