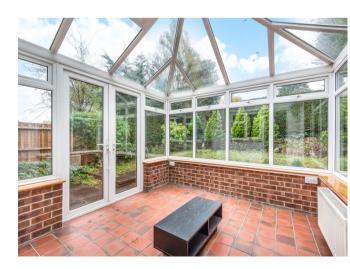

# A well presented and very spacious two bedroom ground floor maisonette

Green Street, Chorleywood, Hertfordshire WD3 5QR

• GROUND FLOOR • KITCHEN • 2 DOUBLE BEDROOMS • BATHROOM • CONSERVATORY • PRIVATE REAR GARDEN • CLOSE TO ALL AMENITIES • WALKING DISTANCE TO MAINLINE STATION • ON STREET PARKING • UNFURNISHED

#### Description

A well presented and very spacious two bedroom ground floor maisonette with the benefit of well planned accommodation including a fitted kitchen, living/dining room, two double bedrooms, conservatory and a family bathroom. The property benefits from a private rear garden which can be accessed via the conservatory. Street Permit Parking can be applied for.