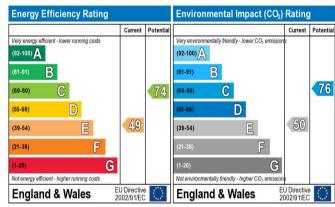

## Additional Information

Local Authority: Three Rivers

• Council Tax: Band H

• Energy Efficiency Rating: Band E

• Available Date: 28/12/2020

The energy efficiency rating is a measure of the overall efficiency of a home. The higher the rating the more energy efficient the home is and the lower the fuel bills will be.

The environmental impact rating is a measure of a home's impact on the environment in terms of carbon dioxide (CO<sub>2</sub>) emissions. The higher the rating the less impact it has on the environment.