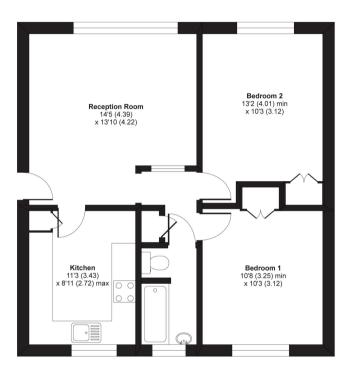

### Stag Court, Shire Lane, Chorleywood, Rickmansworth, WD3

APPROX. GROSS INTERNAL FLOOR AREA 635 SQ FT 59 SQ METRES

Whilst every attempt has been made to ensure the accuracy of the floor plan contained here, measurements of doors, windows and rooms are approximate and no responsibility is taken for any error, omission or misstatement. These plans are for representation purposes only as defined by RIGS Code of Measuring Practice and should be used as such by any prospective purchaser. Specifically no guarantee is given on the total square footage of the property if quoted on this plan. Any figure given is for initial guidance only and should not be relied on as a basis of valuation.

Copyright nichecom.co.uk 2020 Produced for Robsons Lettings REF: 581654
This floor plan was constructed using measurements provided to Niche Communications by a third party.