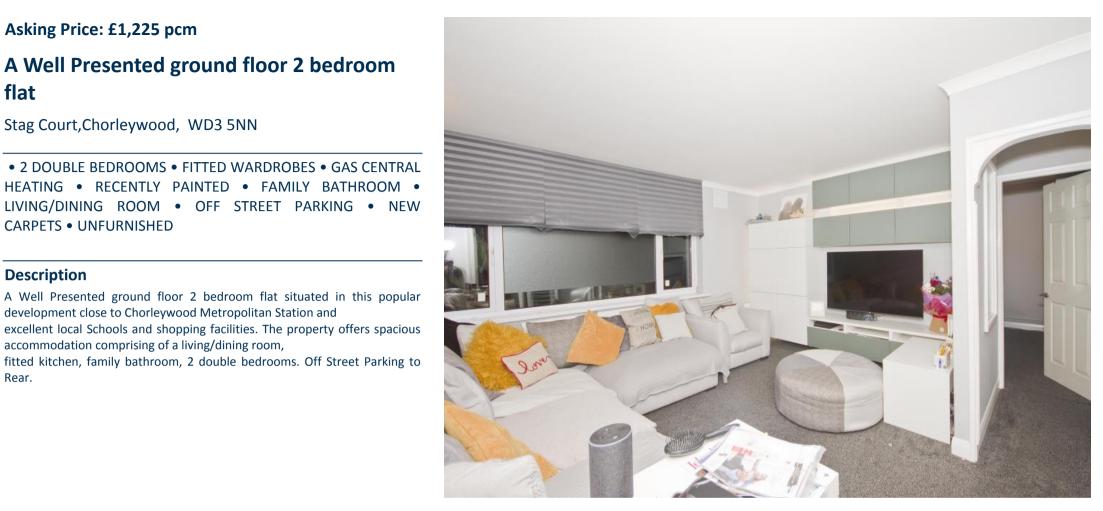

A Well Presented ground floor 2 bedroom flat Stag Court, Chorleywood, WD3 5NN

Asking Price: £1,225 pcm

# A Well Presented ground floor 2 bedroom flat

Stag Court, Chorleywood, WD3 5NN

• 2 DOUBLE BEDROOMS • FITTED WARDROBES • GAS CENTRAL HEATING • RECENTLY PAINTED • FAMILY BATHROOM • LIVING/DINING ROOM • OFF STREET PARKING • NEW **CARPETS • UNFURNISHED** 

## **Description**

excellent local Schools and shopping facilities. The property offers spacious accommodation comprising of a living/dining room, fitted kitchen, family bathroom, 2 double bedrooms. Off Street Parking to