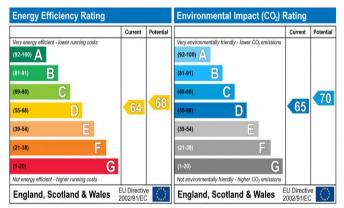

#### **Additional Information**

- THREE RIVERS DISTRICT COUNCIL
- COUNCIL TAX BAND C
- Energy Efficiency Rating: Band D
- Available Date: 28/09/2020

The energy efficiency rating is a measure of the overall efficiency of a home. The higher the rating the more energy efficient the home is and the lower the fuel bills will be.

The environmental impact rating is a measure of a home's impact on the environment in terms of carbon dioxide (CO<sub>2</sub>) emissions. The higher the rating the less impact it has on the environment.