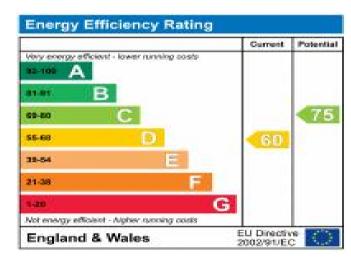

## Additional Information

• Local Authority: Hillingdon

• Council Tax Band: D

• Deposit Amount: £2,653.00

• Reservation Payment: One weeks rent

• Energy Efficiency Rating: Band D

• Available Date: 01/07/2025