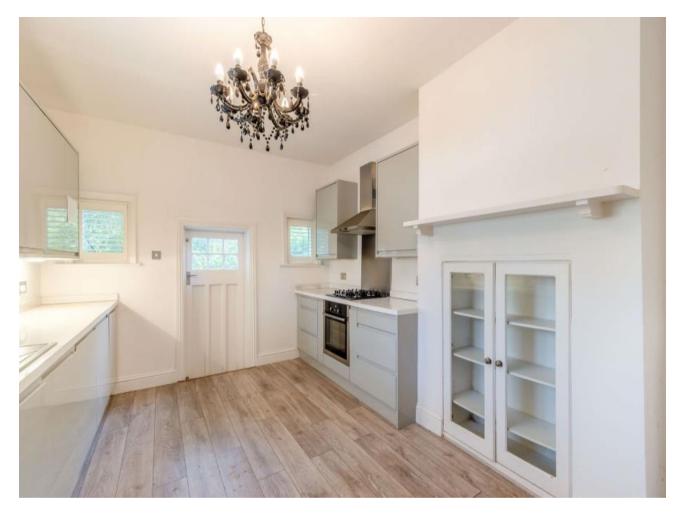

## **Description**

Presented in immaculate condition this detached Edwardian converted two bedroom two bathroom ground floor maisonette. The accommodation comprises a spacious living/dining room with a large bay window, this room has direct access to the front garden. There is a modern fully fitted kitchen/breakfast room. The main bedroom has an en-suite bathroom and French doors opening out onto the private courtyard and there is a second bedroom and a bathroom with an extra large bath. Externally, the low-maintenance gardens are landscaped. The larger front garden is astro turfed. The property also benefits from off-street parking, accessed via Kewferry Road.